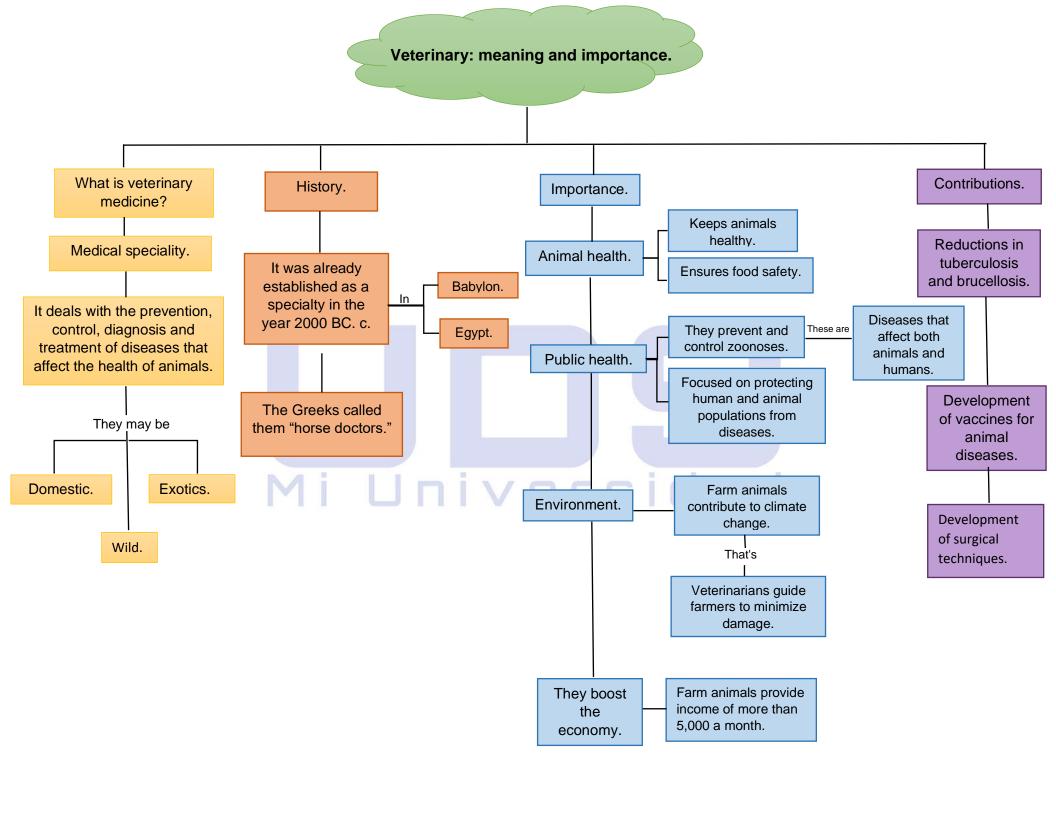

Escuela: Universidad del Sureste

Nombre del alumno: Frida Clarisa Gallardo Tejeda

Nombre del asesor: Eduardo Enrique Arreola Jiménez

Nombre del trabajo: mapa conceptual "Veterinary: meaning and importance".