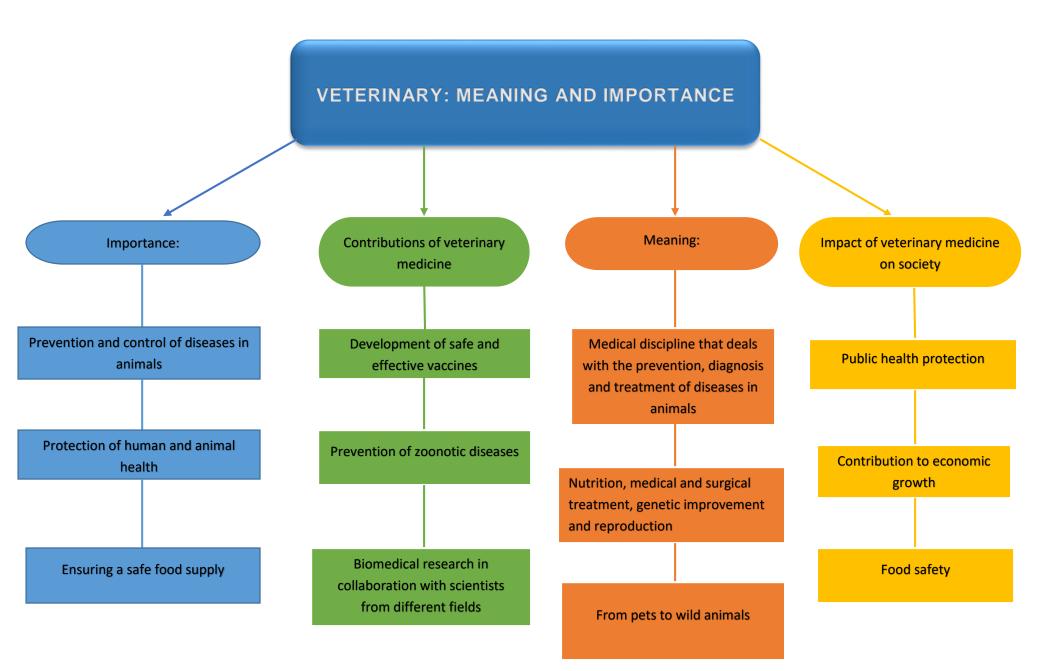

## NOMBRE DEL TRABAJO: MAPA CONCEPTUAL "VETERINARY: MEANING AND IMPORTANCE"

**ASIGNARUTA: INGLES** 

**GRADO: LICENCIATURA** 

**GRUPO: 1ER CUATRIMESTRE "A"** 

14 de octubre del 2023, Tapachula, Chiapas.