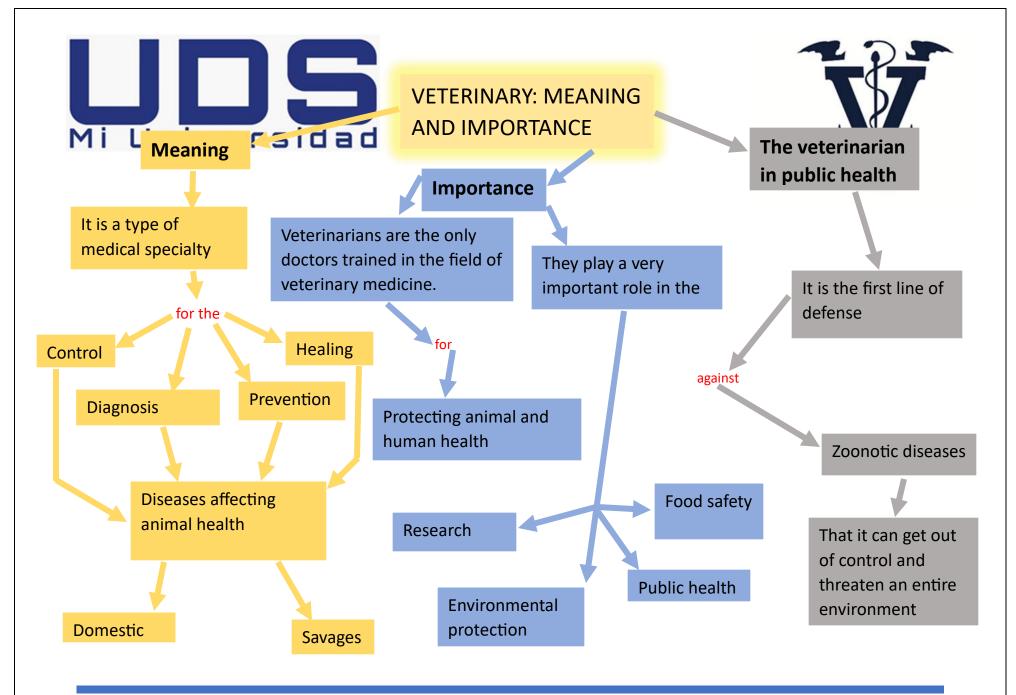

## UNIVERSIDAD DEL SURESTE

**ALUMNO: IRVIN PATRICIO GORDILLO GARCÍA** 

NOMBRE DEL ASESOR: ENRIQUE EDUARDO ARREOLA JIMENEZ

NOMBRE DEL TRABAJO: MAPA CONCEPTUAL "VETERINARY: MEANING AND

Universidad

**IMPORTANCE**"