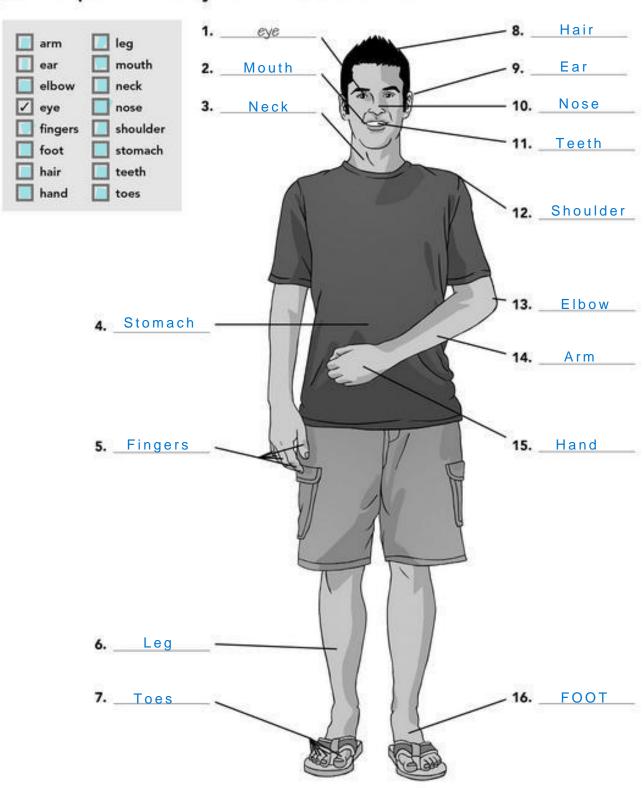

### Label the parts of the body. Use the words in the box.

UNIVERSIDAD DEL SURESTE 3

| . I have a sore throat.                                                                            | Don't and                                        |                     |                   |       |  |
|----------------------------------------------------------------------------------------------------|--------------------------------------------------|---------------------|-------------------|-------|--|
|                                                                                                    | Dontgot                                          | o work today. Drink | some chamomile te | a.    |  |
| 2. I have a toothache.                                                                             | Go to the doctor. Take an aspirin                |                     |                   |       |  |
| 3. I have a cough.                                                                                 | Don't go to school. Drink a lemon tea with honey |                     |                   |       |  |
| 1. I have a cold.                                                                                  | Wear warm clothes. Take cold medicine            |                     |                   |       |  |
| <ol><li>I have a stomachache.</li></ol>                                                            | Take an antacid and drink some chamomile tea     |                     |                   |       |  |
| 6. I have a headache.                                                                              | Don't worry too much. Take an aspirin            |                     |                   |       |  |
| 7. I have the flu.                                                                                 | Don't drink cold water and take cough syrup      |                     |                   |       |  |
| 3. I have a fever.                                                                                 | Drink water. Put cold cloths on your head        |                     |                   |       |  |
| Health survey                                                                                      |                                                  |                     |                   |       |  |
|                                                                                                    | 10.00 x 0.00 x 2.0                               |                     |                   |       |  |
| A How healthy and happy<br>Complete the survey.                                                    | are you?                                         |                     |                   |       |  |
| Complete the survey.                                                                               |                                                  |                     |                   |       |  |
| 4                                                                                                  | _                                                |                     |                   |       |  |
|                                                                                                    | 1                                                |                     |                   |       |  |
|                                                                                                    |                                                  |                     |                   |       |  |
| How ofter                                                                                          | n do y                                           | ou ?                |                   |       |  |
| How ofter                                                                                          | often                                            | Sometimes           | Hardly ever       | Never |  |
| How ofter                                                                                          | 100000                                           |                     | Hardly ever       | Never |  |
|                                                                                                    | 100000                                           |                     | Hardly ever       | Never |  |
| get a headache                                                                                     | 100000                                           |                     | Hardly ever       | Never |  |
| get a headache<br>get an earache<br>get a cold                                                     | 100000                                           |                     | Hardly ever       | Never |  |
| get a headache<br>get an earache<br>get a cold<br>get the flu                                      | 100000                                           |                     | Hardly ever       | Never |  |
| get a headache<br>get an earache<br>get a cold<br>get the flu<br>get a stomachache                 | 100000                                           |                     | Hardly ever       | Never |  |
| get a headache<br>get an earache<br>get a cold<br>get the flu<br>get a stomachache<br>stay up late | 100000                                           |                     | Hardly ever       | Never |  |
| get a headache<br>get an earache<br>get a cold<br>get the flu<br>get a stomachache                 | 100000                                           |                     | Hardly ever       | Never |  |