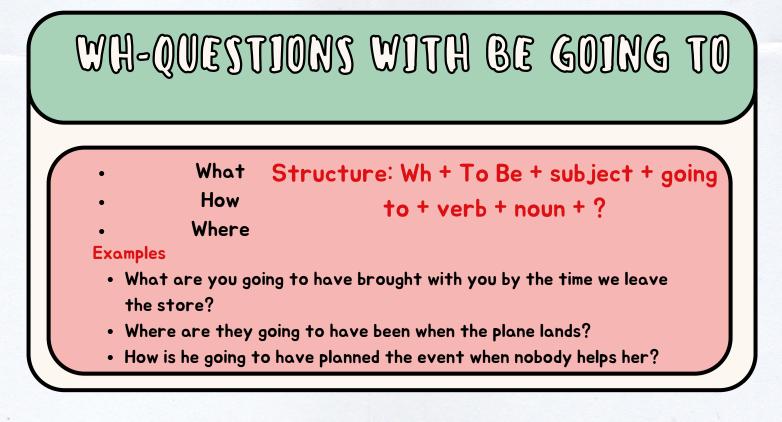

### **INFOGRAFIA**

Nombre del alumno: Angela Jenifer Luis Espina

Nombre del tema: Future with going to and Whquestion with going to

Parcial: 1er

Nombre de la materia: Ingles III

Docente: Ing. Enrique Eduardo Arreola Jimenez

Nombre de la licenciatura: Licenciatura en

#### Enfermería

**Cuatrimestre: 3ro** 

# GRAMMAR



The use of "going to" to refer to future events suggests a very strong link to the present.

Structure: subject + going
to + verb + noun





#### examples

- He's going to be a brilliant firefighter.
- I'm going to have a hard time falling asleep.
- You're going to be sorry you said that.

## QUESTIONS





#### BIBLIOGRAPHY: ANTOLOGIA UDS