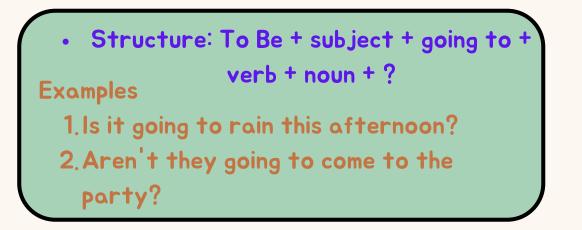

### **INFOGRAFIA**

Nombre del alumno: Angela Jenifer Luis Espina

Nombre del tema: Future with going to and Whquestion with going to

Parcial: 1er

Nombre de la materia: Ingles III

Docente: Ing. Enrique Eduardo Arreola Jimenez

Nombre de la licenciatura: Licenciatura en

#### Enfermería

**Cuatrimestre: 3ro** 

# GRAMMAR



The use of "going to" to refer to future events suggests a very strong link to the present.

Structure: subject + going
to + verb + noun





#### examples

- He's going to be a brilliant firefighter.
- I'm going to have a hard time falling asleep.
- You're going to be sorry you said that.

## QUESTIONS





#### BIBLIOGRAPHY: ANTOLOGIA UDS