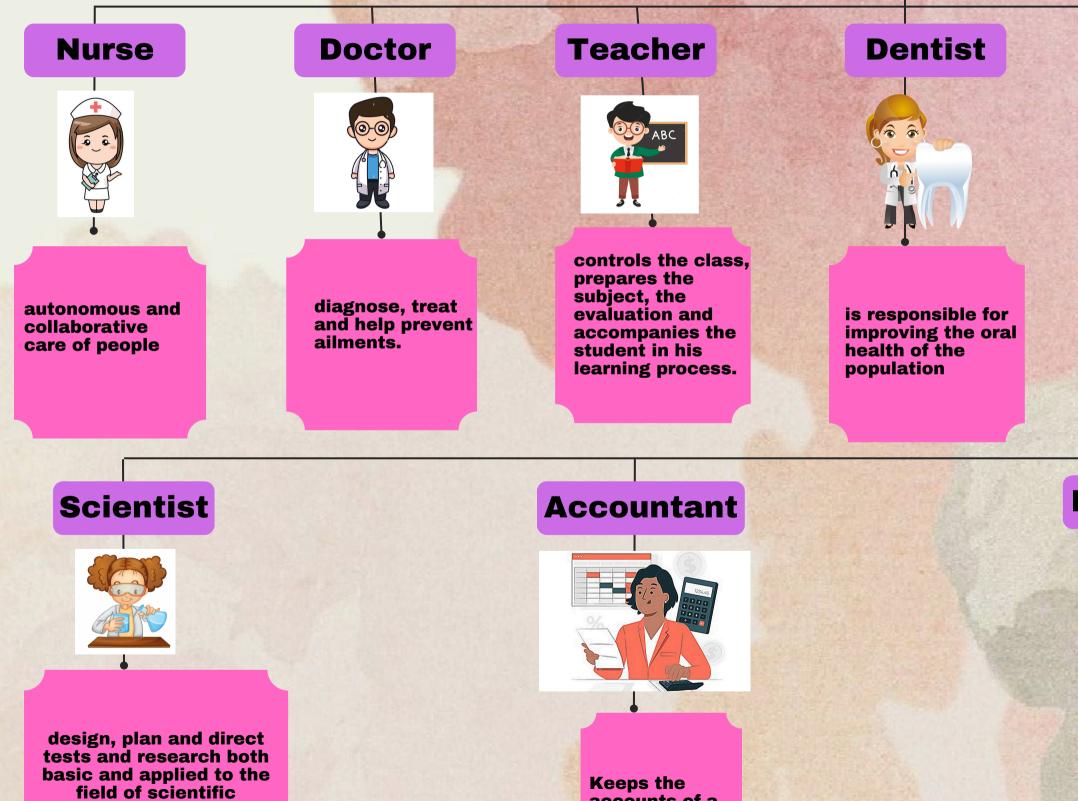

#### JOB

advances

accounts of a company.

is someone who is licensed to practice law, and whose duty it is to uphold the law while protecting the rights of their clients.