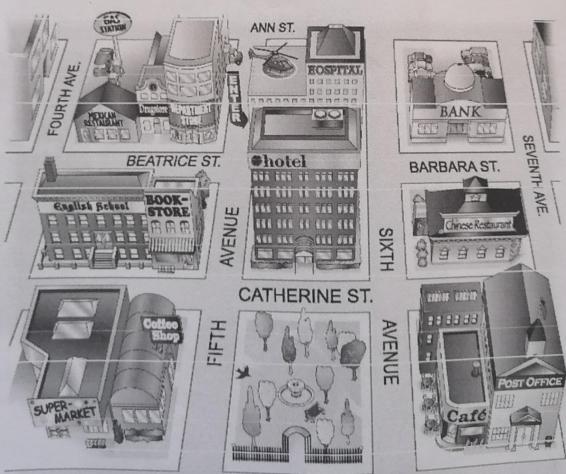

## UDS

112023

30/3/23

2

Look at the map. Complete the sentences with the prepositions in the box.

|                    | Andrew Commission of the Commi |                     |
|--------------------|--------------------------------------------------------------------------------------------------------------------------------------------------------------------------------------------------------------------------------------------------------------------------------------------------------------------------------------------------------------------------------------------------------------------------------------------------------------------------------------------------------------------------------------------------------------------------------------------------------------------------------------------------------------------------------------------------------------------------------------------------------------------------------------------------------------------------------------------------------------------------------------------------------------------------------------------------------------------------------------------------------------------------------------------------------------------------------------------------------------------------------------------------------------------------------------------------------------------------------------------------------------------------------------------------------------------------------------------------------------------------------------------------------------------------------------------------------------------------------------------------------------------------------------------------------------------------------------------------------------------------------------------------------------------------------------------------------------------------------------------------------------------------------------------------------------------------------------------------------------------------------------------------------------------------------------------------------------------------------------------------------------------------------------------------------------------------------------------------------------------------------|---------------------|
| across from behind | between next to                                                                                                                                                                                                                                                                                                                                                                                                                                                                                                                                                                                                                                                                                                                                                                                                                                                                                                                                                                                                                                                                                                                                                                                                                                                                                                                                                                                                                                                                                                                                                                                                                                                                                                                                                                                                                                                                                                                                                                                                                                                                                                                | on on the corner of |

- 1. The English school is \_\_\_\_\_ on \_\_\_ Catherine Street.
- 2. The hospital is be hind the hotel.
- 3. The Mexican restaurant is bor ween Beatrice Street and Fourth Avenue.
- 4. The bank is on Barbara Street, on the corner of Sixth and Seventh Avenues.
- 5. The bookstore is Next to the English school.
- 6. The coffee shop is \_\_dcrosserom\_ the park.

# Where is it?

A Look at the map in Exercise 2 again. Where is each place? Write two sentences.

| A Look at the map in t | exercise 2 again. Where is easy pro-               |
|------------------------|----------------------------------------------------|
| 1. bookstore           | The bookstore is on the corner of Catherine Street |
|                        | # 11-1- # planol                                   |
| 2. supermarket         | The supermarket It's Dening the                    |
|                        |                                                    |
| 3. department store    | the de partamen prove is on the                    |
|                        | SI ILE NEVE TO THE GYDGUTOR                        |
| 4. gas station         | i and station is an the colle                      |
|                        | or and fourth due the bening therexical            |
| 5. Chinese restaurant  | the chinese st. it's batterean on the bold of      |
|                        | and catherine of it-socrastromthe bonk             |
| 6. hotel               | the hotel is acrossfrom the park on                |
|                        | the cutherine st                                   |
| 7. post office         | it and acceptant on the corner of                  |
|                        | Diane stand sevent que its nextonine agre          |
| 8. drugstore           | The drag store its between the mexican             |
|                        | Restaurant and Departament store on                |
|                        | Bedtrice St.                                       |
|                        | The wife two seniences.                            |
| B Where is your school | ol? Draw a map. Then write two sentences.          |