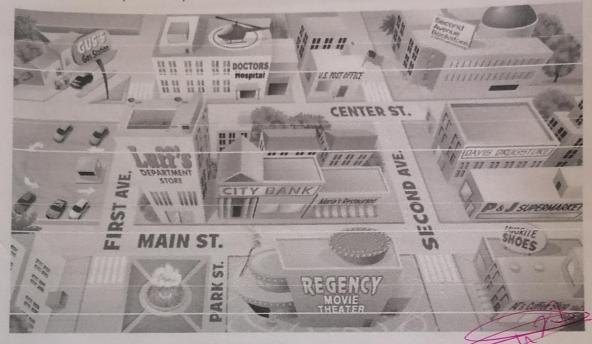

#### Jose Javier Perera ventural

3012313

Look at the map and complete the sentences. Then compare with a partner.

- 1. The coffee shop is \_\_\_\_on \_\_\_ Second Avenue. It's Next to the shoe store.
- 2. The movie theater is Between. Park and Main. It's Next. to.... the park. 3. The gas station isocrose from the parking lot. It's troouse First and Center.
- 4. The post office is the content and Second. It's cxt to ... the hospital.
- 5. The bank is between the restaurant and the department store. It's ......... Main Street.
- B PAIR WORK Where are these places on the map? Ask and answer questions.

the park

the drugstore

the bookstore

the hospital

the shoe store

A: Where is the park?

B: It's between Park and First, across from the department store.