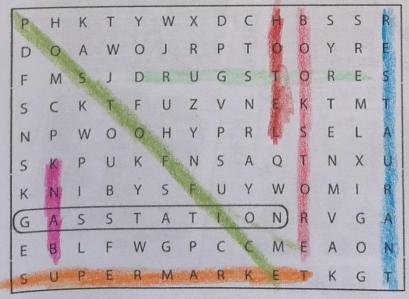

#### **Places**

A Complete these sentences with the correct places. Write one letter on each line.

1. We need gasoline for the car. Is there a

gas station near here?

- 2. I'm going to go to the  $\frac{6}{2}$   $\frac{0}{2}$   $\frac{1}{2}$   $\frac{1}{2}$  . I need some traveler's checks.
- 3. I work at a O O O & S + O V C . I love books, so it's a great job.
- 4. Are you going to the P O S + Q F F I Ce ? I need some stamps.
- 5. We don't have anything for dinner. Let's buy some food at the Superint Mark C. +.
- 6. Tomorrow we're going to go to Paris for five days. We're going to stay at an expensive  $h \circ + c \mid .$
- 7. I have a stomachache. Can you buy some antacid at the drugstone?
- 8. Let's go out for lunch. There's a great Mexican RC St dor dn t downtown.

#### **B** Find and circle the places in part A in the puzzle.