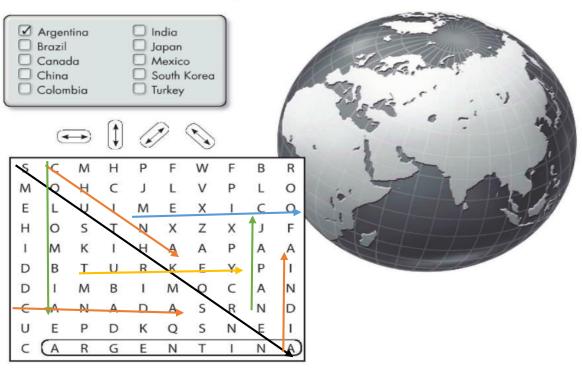

### **B** Where are these cities? Complete the sentences with the countries in part A.

| 1. | 1. Delhi and Mumbai are in India. |                          |            |            |        |  |
|----|-----------------------------------|--------------------------|------------|------------|--------|--|
| 2. | Shanghai _                        | ARE                      | IN CHINA   |            |        |  |
|    | Tokyo                             | ARE                      | IN JAPAN   |            |        |  |
|    |                                   |                          |            | RE IN BRAZ | <br>IL |  |
| 5. | Seoul and                         | P                        | ARE IN COR | EA         |        |  |
| б. | 6. Buenos Aires ARE IN AREGENTINA |                          |            |            |        |  |
| 7. | Vancouver                         | er and Ottawa ARE IN CAN |            |            | ADA    |  |
| 8. | Istanbul                          | ARE IN TU                | RKEY       |            |        |  |

#### Cities and countries

A Find and circle these countries in the puzzle.