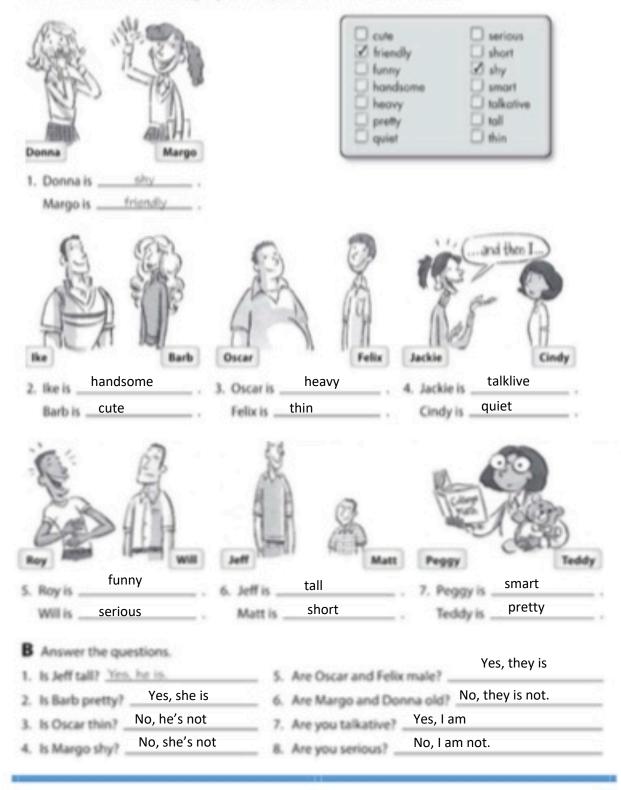

## Descriptions

A Write sentences about the people in the pictures. Use the words in the box.

|               |                                              | Historial Marcadores Venta |                                                           |                         | 🖇 🛜 91% 🔳 Mié 10:45 a.m.                                                                                                                                                                                                                                                                                                                                                                                                                                                                                                                                                                                                                                                                                                                                                                                                                                                                                                                                                                                                                                                                                                                                                                                                                                                                                                                                                                                                                                                                                                                                                                                                                                                                                                                                                                                                                                                                                                                                                                                                                                                                                                                | ର୍ 🚷 🞞           |
|---------------|----------------------------------------------|----------------------------|-----------------------------------------------------------|-------------------------|-----------------------------------------------------------------------------------------------------------------------------------------------------------------------------------------------------------------------------------------------------------------------------------------------------------------------------------------------------------------------------------------------------------------------------------------------------------------------------------------------------------------------------------------------------------------------------------------------------------------------------------------------------------------------------------------------------------------------------------------------------------------------------------------------------------------------------------------------------------------------------------------------------------------------------------------------------------------------------------------------------------------------------------------------------------------------------------------------------------------------------------------------------------------------------------------------------------------------------------------------------------------------------------------------------------------------------------------------------------------------------------------------------------------------------------------------------------------------------------------------------------------------------------------------------------------------------------------------------------------------------------------------------------------------------------------------------------------------------------------------------------------------------------------------------------------------------------------------------------------------------------------------------------------------------------------------------------------------------------------------------------------------------------------------------------------------------------------------------------------------------------------|------------------|
| • • • <       |                                              |                            | 🗎 wordwall.net                                            | •) گ                    |                                                                                                                                                                                                                                                                                                                                                                                                                                                                                                                                                                                                                                                                                                                                                                                                                                                                                                                                                                                                                                                                                                                                                                                                                                                                                                                                                                                                                                                                                                                                                                                                                                                                                                                                                                                                                                                                                                                                                                                                                                                                                                                                         |                  |
| Mix 2018 Band | das Románticas / Lo Mas Nuevo - Banda MS, La |                            | Mis actividades   UDS Mi Universidad<br>INICIO CaracterIS | ticas Planes de precios | FLAGS OF THE WORLD - Abre la caja<br>Iniciar sesion Registrarse                                                                                                                                                                                                                                                                                                                                                                                                                                                                                                                                                                                                                                                                                                                                                                                                                                                                                                                                                                                                                                                                                                                                                                                                                                                                                                                                                                                                                                                                                                                                                                                                                                                                                                                                                                                                                                                                                                                                                                                                                                                                         | +<br>V Espanoi + |
| f<br>Ƴ        |                                              |                            |                                                           |                         | Cambiar plantilla<br>INTERACTIVOS<br>Image: Abre la caja<br>Image: Capacity of the second secon |                  |
|               | FLAGS OF THE WO                              | KLD                        |                                                           | Compartir               |                                                                                                                                                                                                                                                                                                                                                                                                                                                                                                                                                                                                                                                                                                                                                                                                                                                                                                                                                                                                                                                                                                                                                                                                                                                                                                                                                                                                                                                                                                                                                                                                                                                                                                                                                                                                                                                                                                                                                                                                                                                                                                                                         |                  |
|               | por Camilaphipps                             |                            | 🆤 Me gusta 🛷 Eo                                           | litar contenido Más 🗸   |                                                                                                                                                                                                                                                                                                                                                                                                                                                                                                                                                                                                                                                                                                                                                                                                                                                                                                                                                                                                                                                                                                                                                                                                                                                                                                                                                                                                                                                                                                                                                                                                                                                                                                                                                                                                                                                                                                                                                                                                                                                                                                                                         |                  |