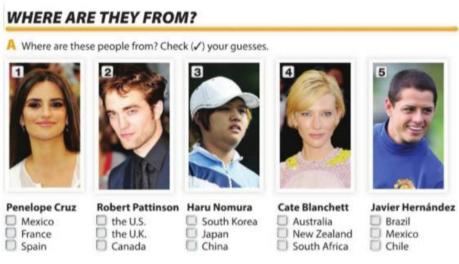

## 2.2.- Where are they from?

- 1. Spain
- 2. The u.k
- 3. Japan
- 4. Australia
- 5. Mexico