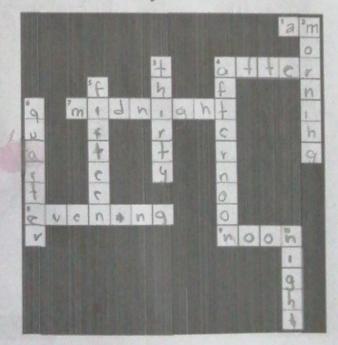

Complete the crossword puzzle. Write each time a different way.

## Across (→)

- 1 It's five in the morning. It's five \_\_\_\_\_
- 4 It's 4:15. It's a quarter \_\_\_\_\_ four.
- 7 It's twelve A.M. It's \_\_\_\_\_ .
- 8 It's 8:00 P.M. It's eight in the \_\_\_\_\_
- 9 It's twelve P.M. It's \_\_\_\_\_ .

## $Down(\downarrow)$

- 2 It's 7:00 A.M. It's seven in the \_\_\_\_\_
- 3 It's 3:30. It's three- \_\_\_\_.
- 4 It's 4:00 P.M. It's four in the \_\_\_\_\_ .
- 5 It's 1:15. It's one- \_\_\_\_ .
- 6 It's 3:45. It's a \_\_\_\_\_ to four.
- 10 It's 11:00 P.M. It's eleven at \_\_\_\_\_