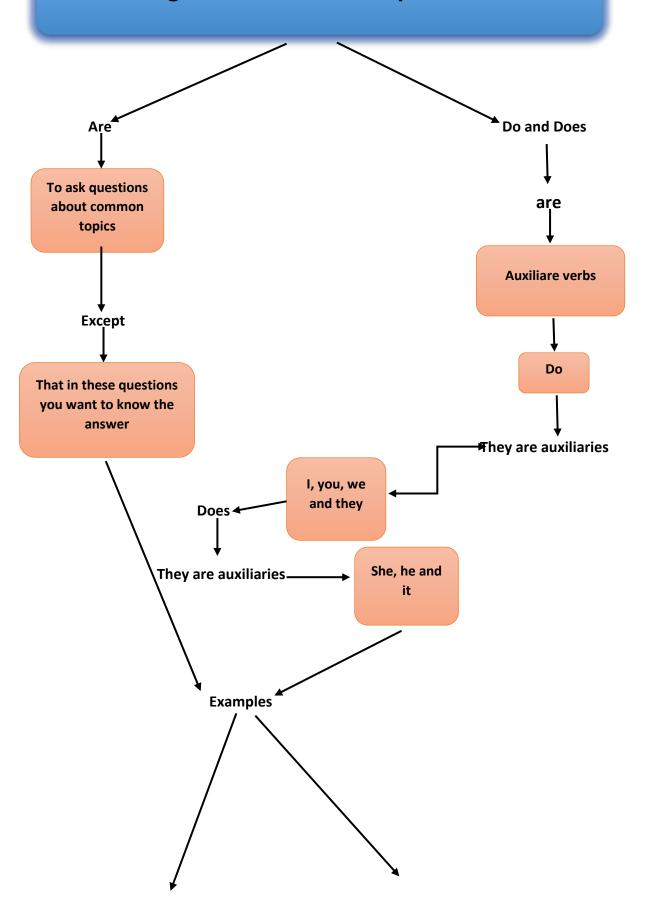

## Coceptual Map

Studen't name: Dana Paola Meza Jiménez

Theme name: Interrogative auxiliaries in present tense

Partial: one

Subjec name: ingles I

Teacher's name: Isaías Gómez Ballinas

Bachelor's name: Psychology

## Interrogatives auxiliaries in present tense

- 1. Do you exercise in the mornings? Not
- 2. ¿Do you leave at 1:50 in uni? Yes
- 3. ¿Do we do activities in the classroom? Yes
  - 4. ¿Do you diet? Not
  - ¿Do you go out on Sundays? Sometimes
  - 6. ¿Do you study on Saturdays? Yes
- 7. ¿Do you make food? Not

Do using Qw

- 1. Where do you walk every morning? I go to sports
- 2. What do you eat in the mornings? Cereal
- 3. ¿At what time do you leave school? At 1:50
- 4. How do you get to school?

  By car
- 5. What time do you go out to buy bread? At 6
  - 6. What language do you speak? Spanish
  - 7. Where do you work? In a shop
  - 8. What do you do in the afternoon? I go for a walk

- 1. Mari does math exercise? Sometimes
- 2. Does she walk in the morning? Not
  - 3. Alejandra does exercises on weekends?

## Not

- 4. Does the class Word hard? Yes
- Does Luis train every morning? Not
- 6. Does Mayra dance salsa? Yes
- 7. Does samantha work for your father? Not

Does using Qw

- 1. Where does your brother study? Do not study
- 2. What time does your child leave kindergarten? At 12
- 3. When does Alejandro go to school? Goes all week
  - 4. What days does your grandfather work? Every day
- 5. What day does your aunt excercise? Twice daily
- 6. Where does your mom work? Whith my uncle
- 7. Where does your sister live? Guadalajara
- 8. When does your husband go on vacation? In december