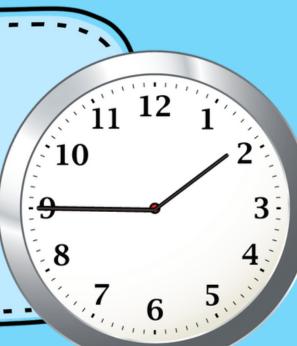

### WHAT TIME IS IT?

It's one **o'clock** 

#### **AFTER**

It's one-oh-five / it's five after one

#### QUARTER AFTER

it's one-fifteen /it's quarter after one

#### TO

it's one-forty /it's twenty to two

#### **QUARTER TO**

it's one forty-five /it's a quarter to two

WHATS?

WHAT'S VICTOR DOING? HE'S SLEEPING RIGHT NOW

WHAT'S JOCTAN DOING? IT'S 6:00 A.M., SO HE'S GETTING UP

WHAT ARE KIRA AND OREJAS DOING? THEY'RE HAVING BREAKFAST