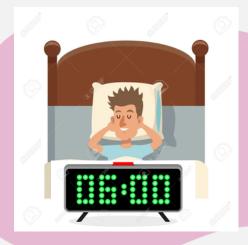

#### **QUARTER TO**

it's one forty-five /it's a quarter to two

WHATS?

WHAT'S VICTOR DOING? HE'S SLEEPING RIGHT NOW

WHAT'S JOCTAN DOING? IT'S 6:00 A.M., SO HE'S GETTING UP

WHAT ARE KIRA AND OREJAS DOING? THEY'RE HAVING BREAKFAST

WHAT'S YURI DOING? SHE'S GOING TO WORK

WHAT ARE ABI AND AMILCAR DOING? IT'S NOON, SO THEY'RE EATING LUNCH.

WHAT'S ALEX DOING? HE'S WORKING