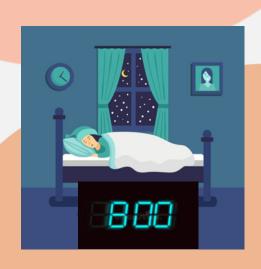

#### **QUARTER TO**

it's one forty-five /it's a quarter to two

WHATS?

WHAT'S VICTOR DOING? HE'S SLEEPING RIGHT NOW

WHAT'S JOCTAN DOING? IT'S 6:00 A.M., SO HE'S GETTING UP

WHAT ARE KIRA AND OREJAS DOING? THEY'RE HAVING BREAKFAST

WHAT'S YURI DOING? SHE'S GOING TO WORK

WHAT ARE ABI AND AMILCAR DOING? IT'S NOON, SO THEY'RE EATING LUNCH.

WHAT'S ALEX DOING? HE'S WORKING