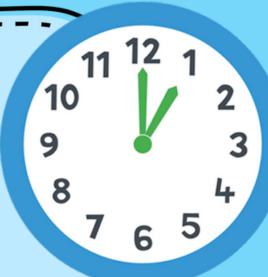

### WHAT TIME IS IT?



It's one **o'clock** 





#### **AFTER**

It's one-oh-five / it's five after one

#### QUARTER AFTER

it's one-fifteen /it's quarter after one





#### TO

it's one-forty /it's twenty to two

#### **QUARTER TO**

it's one forty-five /it's a quarter to two





WHATS?

WHAT'S VICTOR DOING? HE'S SLEEPING RIGHT NOW



WHAT'S JOCTAN DOING? IT'S 6:00 A.M., SO HE'S GETTING UP



WHAT ARE KIRA AND OREJAS DOING? THEY'RE HAVING BREAKFAST



WHAT'S YURI DOING? SHE'S GOING TO WORK



WHAT ARE ABI AND AMILCAR DOING? IT'S NOON, SO THEY'RE EATING LUNCH.



WHAT'S ALEX DOING? HE'S WORKING



# SIMPLE PRESENT STATEMENTS













IT IS USED TO TALK ABOUT HABITS,
ROUTINES OR EVENTS THAT ARE
REPEATED IN CERTAIN PERIODS OF TIME.
EXAMPLE: I DRINK COFFE EVERY
MORNING



DRIVE (-)
F DOESN'T DRIVE

SHE DOESN'T DRIVE TO WORK



TH