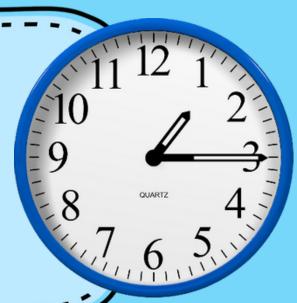

#### **QUARTER TO**

it's one forty-five /it's a quarter to two

WHATS?

WHAT'S VICTOR DOING? HE'S SLEEPING RIGHT NOW

WHAT'S JOCTAN DOING? IT'S 6:00 A.M., SO HE'S GETTING UP

WHAT ARE KIRA AND OREJAS DOING? THEY'RE HAVING BREAKFAST