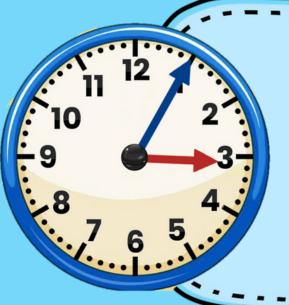

### WHAT TIME IS IT?



It's one **o'clock** 





#### **AFTER**

It's one-oh-five / it's five after one

#### QUARTER AFTER

it's one-fifteen /it's quarter after one





#### TO

it's one-forty /it's twenty to two

#### **QUARTER TO**

it's one forty-five /it's a quarter to two





WHATS?

WHAT'S VICTOR DOING? HE'S SLEEPING RIGHT NOW



WHAT'S JOCTAN DOING? IT'S 6:00 A.M., SO HE'S GETTING UP



WHAT ARE KIRA AND OREJAS DOING? THEY'RE HAVING BREAKFAST



WHAT'S YURI DOING? SHE'S GOING TO WORK



WHAT ARE ABI AND AMILCAR DOING? IT'S NOON, SO THEY'RE EATING LUNCH.



WHAT'S ALEX DOING? HE'S WORKING



# SIMPLE PRESENT STATEMENTS













IT IS USED TO TALK ABOUT HABITS,
ROUTINES OR EVENTS THAT ARE
REPEATED IN CERTAIN PERIODS OF TIME.
EXAMPLE: I DRINK COFFE EVERY
MORNING



DRIVE (-)
F DOESN'T DRIVE

SHE DOESN'T DRIVE TO WORK



THEY