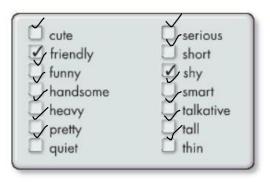

| questions with a partner                                                                                                                                                                                                                                                              | . Answer with yo           | our own inforr                   | nation.                  |                                                 |                          |
|---------------------------------------------------------------------------------------------------------------------------------------------------------------------------------------------------------------------------------------------------------------------------------------|----------------------------|----------------------------------|--------------------------|-------------------------------------------------|--------------------------|
| <ol> <li>Are you from Malaysia</li> <li>Where are you and yo</li> <li>What is your hometow</li> <li>Is English your first lar</li> <li>Who is your best frien</li> <li>Are your classmates B</li> <li>How old is your best f</li> <li>Is our teacher from the</li> </ol> LISTENING Wh | our family from?  In like? | b.<br>c.<br>d.<br>e.<br>f.<br>g. | He's ninete              | Mexico.<br>end is Kevin.<br>e.<br>It's Spanish. |                          |
| A O Listen to four cor for each person. You will                                                                                                                                                                                                                                      |                            |                                  |                          | ion                                             |                          |
| 1. Min-ho                                                                                                                                                                                                                                                                             | short short heavy heavy    | funny funny pretty quiet         | friendly serious shy shy | talkative friendly nice serious                 | quiet shy friendly funny |
| B Write five yes/no que<br>Then ask a partner the qu                                                                                                                                                                                                                                  |                            | e people in pa                   | rt A.                    | Is Min-ho friend                                | lly?                     |