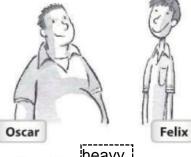

A Write sentences about the people in the pictures. Use the words in the box.

shy 1. Donna is \_\_ friendly Margo is \_\_\_\_

handsome 2. Ike is pretty Barb is

heavy 3. Oscar is Felix is \_thin

talkative 4. Jackie is quiet Cindy is