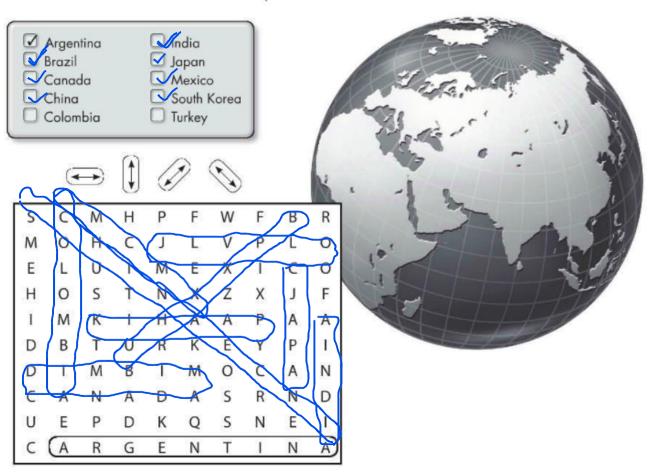

#### Cities and countries

A Find and circle these countries in the puzzle.

**B** Where are these cities? Complete the sentences with the countries in part A.

- 1. Delhi and Mumbai are in India.
- 2. Shanghai <u>lis in china</u>
- 3. Tokyo is in japan
- 4. São Paulo and Rio are in brazil
- 5. Seoul and Daejeon are in brazil
- 6. Buenos Aires are in brazil
- 7. Vancouver and Ottawa are in brazil
- 8. Istanbul <u>are in brazil</u>