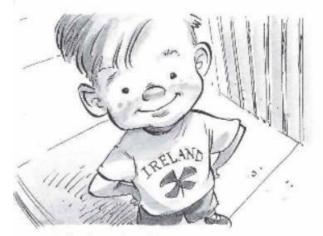

#### Answer the questions.

1. A: Is he from Brazil?

B: No, he's not. He's from Ireland.

2. A: Are they from India?

yes, they are. they're from india

3. A: Is she from Canada?

no, she's not. she's from the u.s