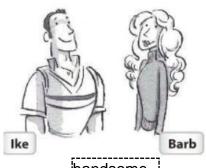

A Write sentences about the people in the pictures. Use the words in the box.

shy 1. Donna is \_\_ friendly Margo is \_\_\_\_

handsome 2. Ike is pretty Barb is

heavy 3. Oscar is Felix is \_thin

talkative 4. Jackie is quiet Cindy is