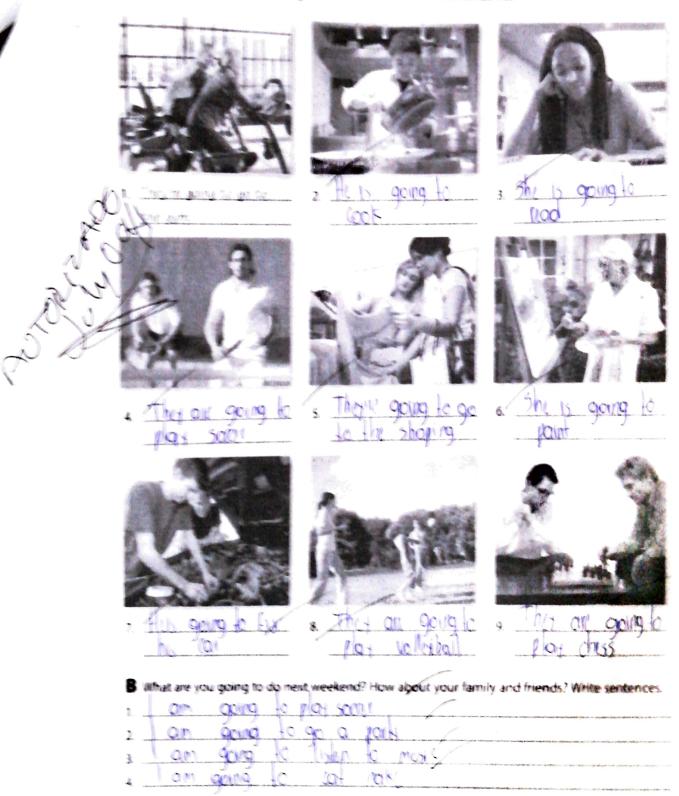

#### Next weekend

A What are these people going to do next weekend? Write sentences.