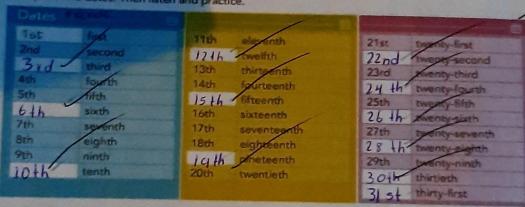

### WORD POWER Months and dates

A Listen and practice the months of the year.

B Complete the dates. Then listen and practice.

CLASS ACTIVITY Go around the room. Ask for your classmates' birthdays.

A: When's your birthday?

#### C Write each date a different way.

1. January 11th January eleventh

2. March 15th March fifteenth

3. November 1st November first

4. August 16th August Sixteenth

5. July 24th July faventy-fourth
6. May 10th May tenth
7. February 2nd Echruary Second
8. December 27th December twenty-