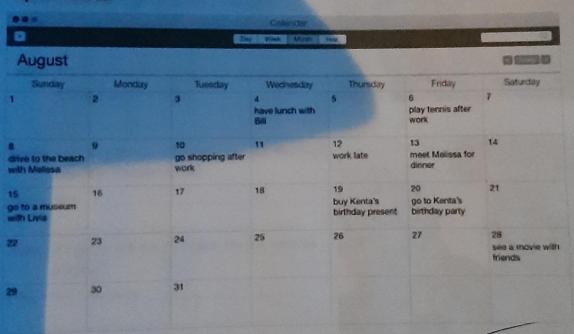

Read Tom's calendar. Write sentences about his plans. Use the words in parentheses.

1. On August fourth, he's going to have lunch with Bill. (August 4th) 2. On August Sixth he's going to play tenms alter work (August 6th) 3. on August eighth he's going to drive to the beach with (August 8th) 4. on August tenth he's going to go shopping afterwork (August 10th) 5. on August twee file he's going to work late (August 12th) 6. on Avast thirteenth he's going to meet Nelissafor dinner (August 13th) 7. on August fifteenth he's goingto go to a museum with Livia (August 15th) s. on August nine teenth he's going to buy Kentasbirthday (August 19th) 9. on August twentieth he's going to gu to Kenta's bir Thour (August 20th) 10. on August twenty - eighth going to see a move, with (August 28th)