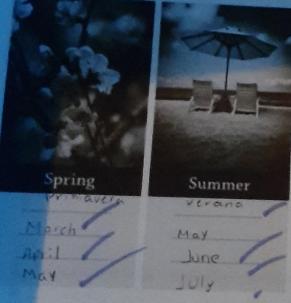

## Actualy #1 May 16th Full Name: Yaneth Beatris Lluarez Santie

UDS

| Torris .                               | WORKBOOK                       |                             |
|----------------------------------------|--------------------------------|-----------------------------|
| Months and dates                       |                                |                             |
| A Put the months in the box in t       | ime order                      | ala                         |
| April Januar August July Oecomber June |                                | Marillo Solver              |
| 1. January                             | September                      | 80                          |
| 2. february                            | 6. June                        | 9. September<br>10. actober |
| 4 April                                | a. August                      | 12. December                |
| B When are the seasons in your co      | ountry? Write the months for o | each season.                |
| The S                                  |                                |                             |
| 1 7 m                                  |                                |                             |