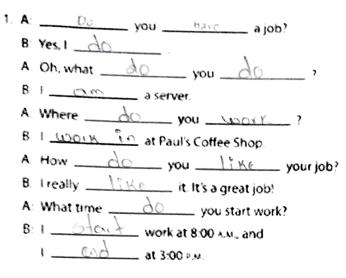

Página 26

Página 18

| Where do you work?<br>In a hospital.<br>What do you do?<br>I'm a doctor.<br>How do you like it? | Where does he work?<br>In a hotel.<br>What does he do?<br>He's a manager. | Where do they work?<br>In a store.<br>What do they do?<br>They're cashiers. |
|-------------------------------------------------------------------------------------------------|---------------------------------------------------------------------------|-----------------------------------------------------------------------------|
| I really like it.                                                                               | How does he like it?<br>It's OK.                                          | How do they like it?<br>They hate it.                                       |