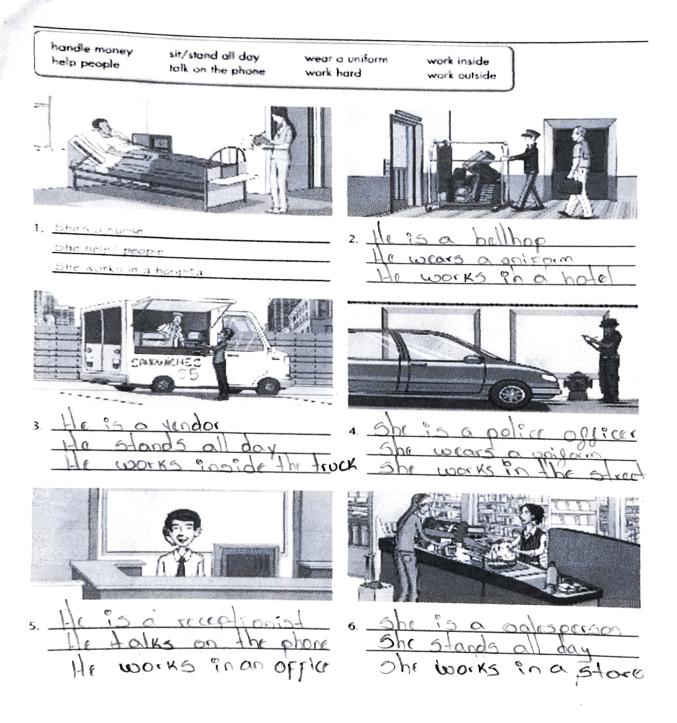

CLASS ACTIVITY Ask and answer Who questions about jobs. Use these words.

| wears | a uniform |
|-------|-----------|
|       | s all day |

sits all day handles money talks to people works at night

works hard makes a lot of money