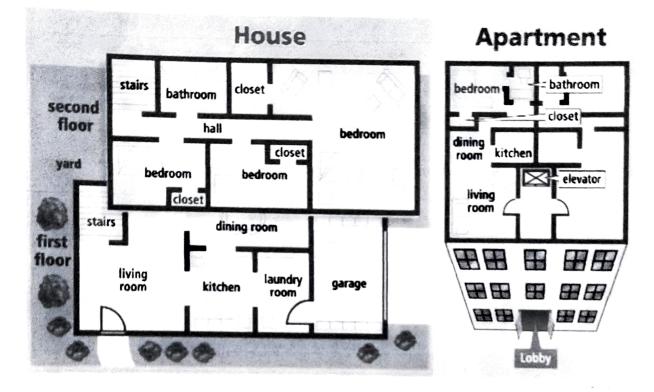

# Topic 1: Does it have a view?

Primero, repasa el siguiente vocabulario para describir las partes que hay en una casa.

En seguida vamos a practicar el uso del auxiliar "do" y "does".

Ahora realiza los ejercicios de la página 2 de tu antología