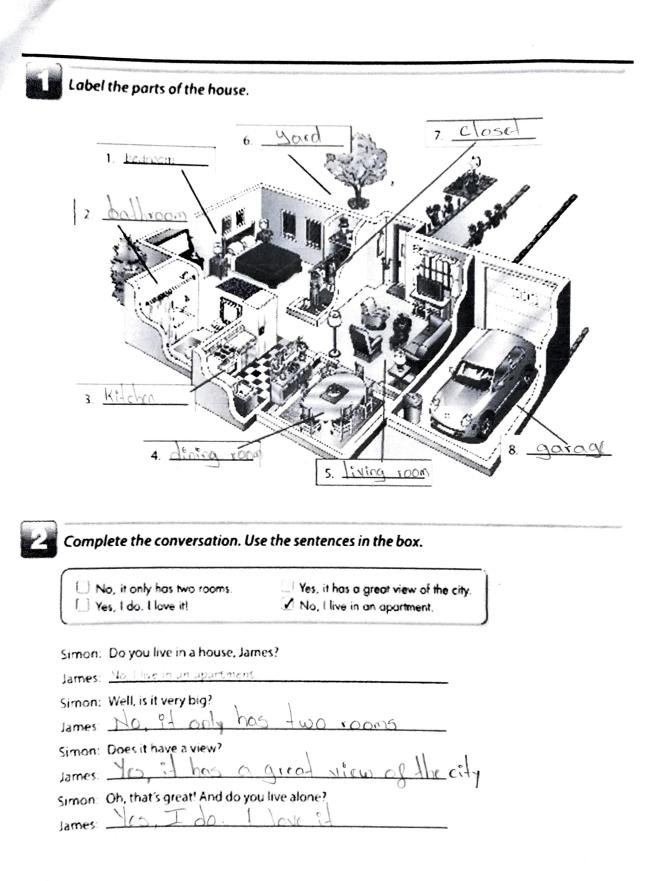

Remember: I/You/We/They do/don't. He/She/It does/doesn't.

Circle the correct words.

- A: **Do? Does** your family **live** lives in an apartment?
- B: No, we don't / doesn't. We have / has a house.
- A: That's nice. Do (Does your house have two floors?
- A: That's find (does.) It have (has four rooms on the first floor. And we have / has three bedrooms and a bathroom on the second floor.
- A: And do/ does you and your family have/ has a yard?
- A: And a low about you, Tim? Do/ Does you live/ lives in a house, too? B: Yes, we do/ does. And how about you, Tim? Do/ Does you live/ lives in a house, too?
- B: Tes, we are interested in the second line of the second second
- B: Oh **Do** Does you like likes the city?
- A: Yes, Ido/ does. But my wife don't / doesn't,

Trabaja en la página 10



Página 11

Complete the conversation with the correct words in parentheses. Do you Betsy: \_ inc\_\_\_\_ near here, Lauren? (Do / Does) (live / lives) Lauren: Yes, I do \_ . My husband and I (do / does) VE \_ on Main Street. (live / lives) in an apartment? Betsy: Oh, do you . (live / lives) don't . We . Lauren: No, we have a house. (don't / doesn't) (have / has) Betsy: Oh, great! \_\_\_\_\_ you \_\_\_\_\_ children? (Do / Does) (have / has) Lauren: No, we \_\_\_\_\_\_ . But my brother \_\_\_\_\_ ives (don't / doesn't) (live / lives) with us. Betsy: Really? Does he do a lot of work at home? Lauren: Yes, he \_\_\_\_\_\_ In fact, he \_\_\_\_\_\_ (do / does) (cook / cooks) dinner every night! Betsy: You're lucky! 1 \_\_\_\_\_ alone, and (live / lives) I COOK my own dinner.



#### Answer thes