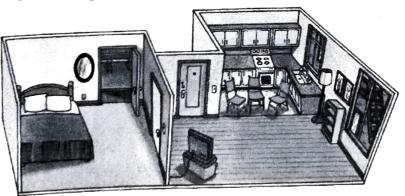

Topic 2. What do you do. Une las profesiones con la ilustración correcta (página16).

- va. accountant
- b bellhop
- C cashier
- ∠d. doctor
- T. front desk clerk
  - ✓g. nurse

Ve. electrician

- h. office manager
- i. painter
- 1 plumber
- k. police officer
- receptionist
- √m. salesperson
- In security guard
- o. taxi driver
- √p. vendor