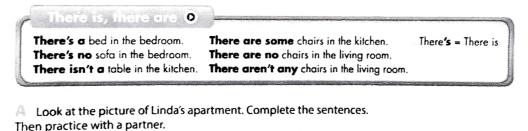

1. 2. There ose chairs in the kitchen. 3. There is a TV in the living room. 4. There is a refrigerator.

There's no....... dresser in the bedroom. 5. There are no rugs on the floor. 6. There are in the floor. 6. There are in the sindows. 7. There is a mirror in the bedroom. 8. There occurt or books in the bookcase.