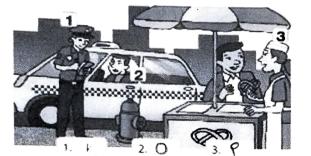

Topic 2. What do you do. Une las profesiones con la ilustración correcta (página16).

- va. accountant
- b bellhop
- C cashier
- ∠d. doctor
- T. front desk clerk
  - ✓g. nurse

Ve. electrician

- h. office manager
- i. painter
- 1 plumber
- k. police officer
- receptionist
- √m. salesperson
- In security guard
- o. taxi driver
- √p. vendor