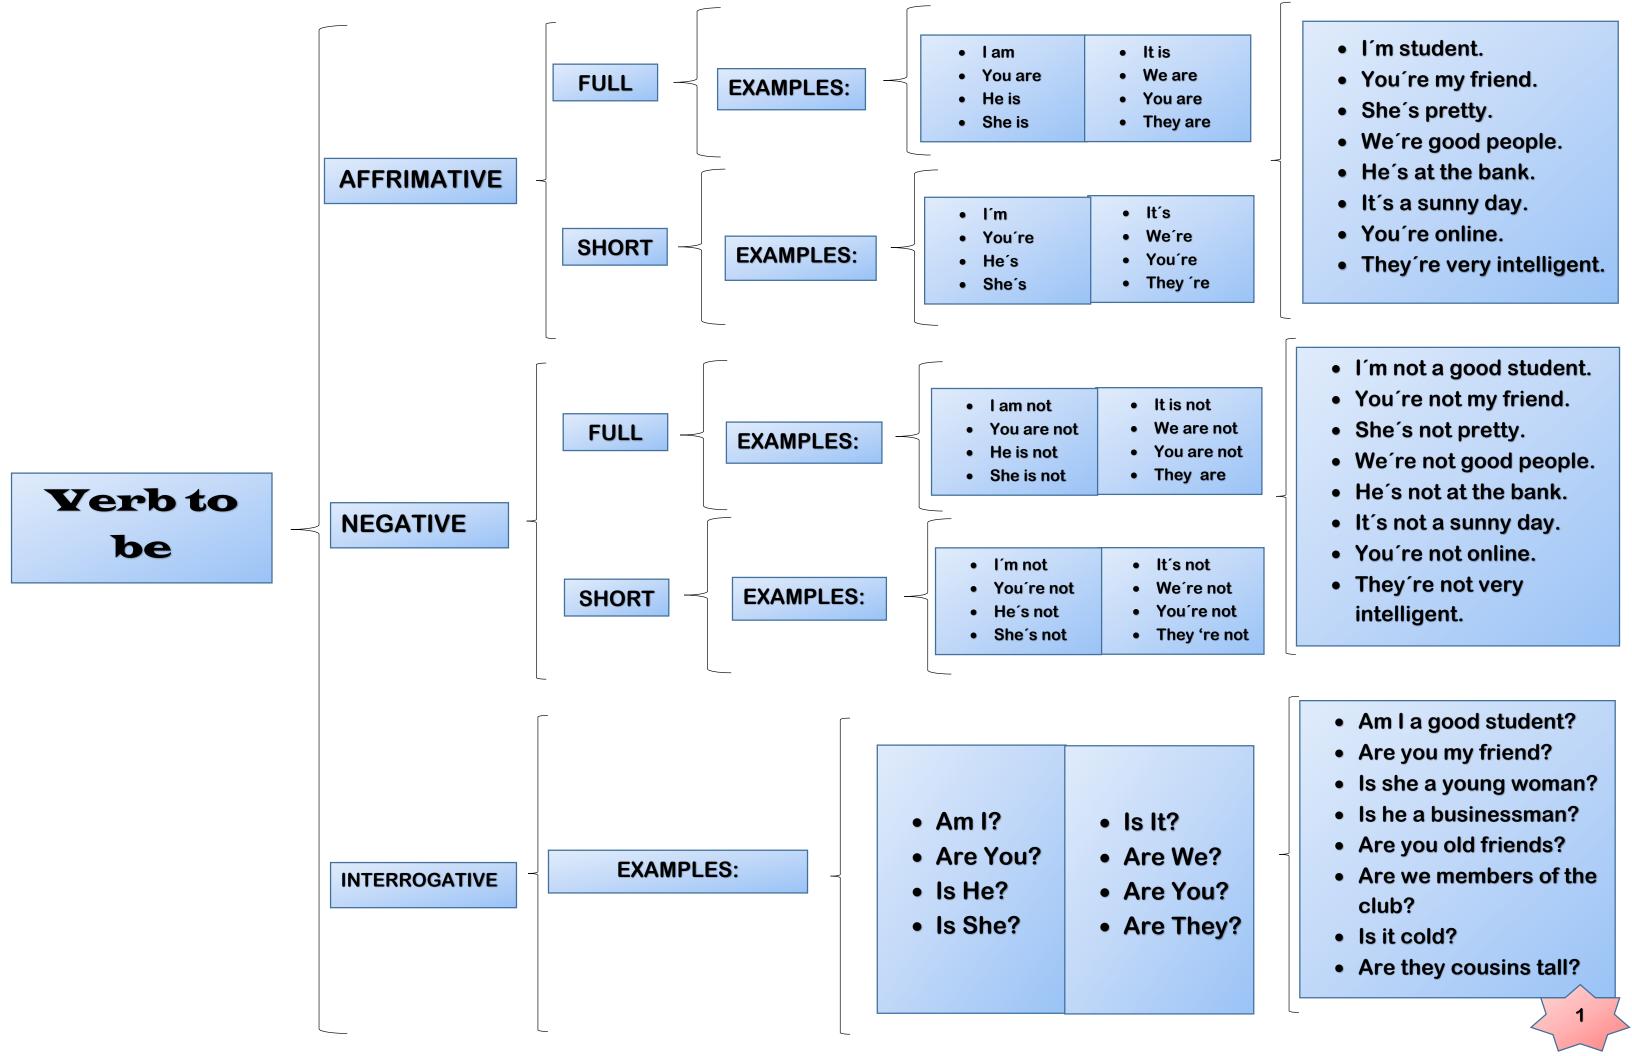

#### **TEMAS:**

• WHERE ARE THEY?

• WHAT'S IN YOUR BAG?

PERSONAL INFORMATION

FECHA DE ENTREGA: Sábado 20 de noviembre del 2021

NOMBRE DE LA MATERIA: Ingles II

NOMBRE DEL PROFESOR: Dafne Abigail Almaraz Calvo