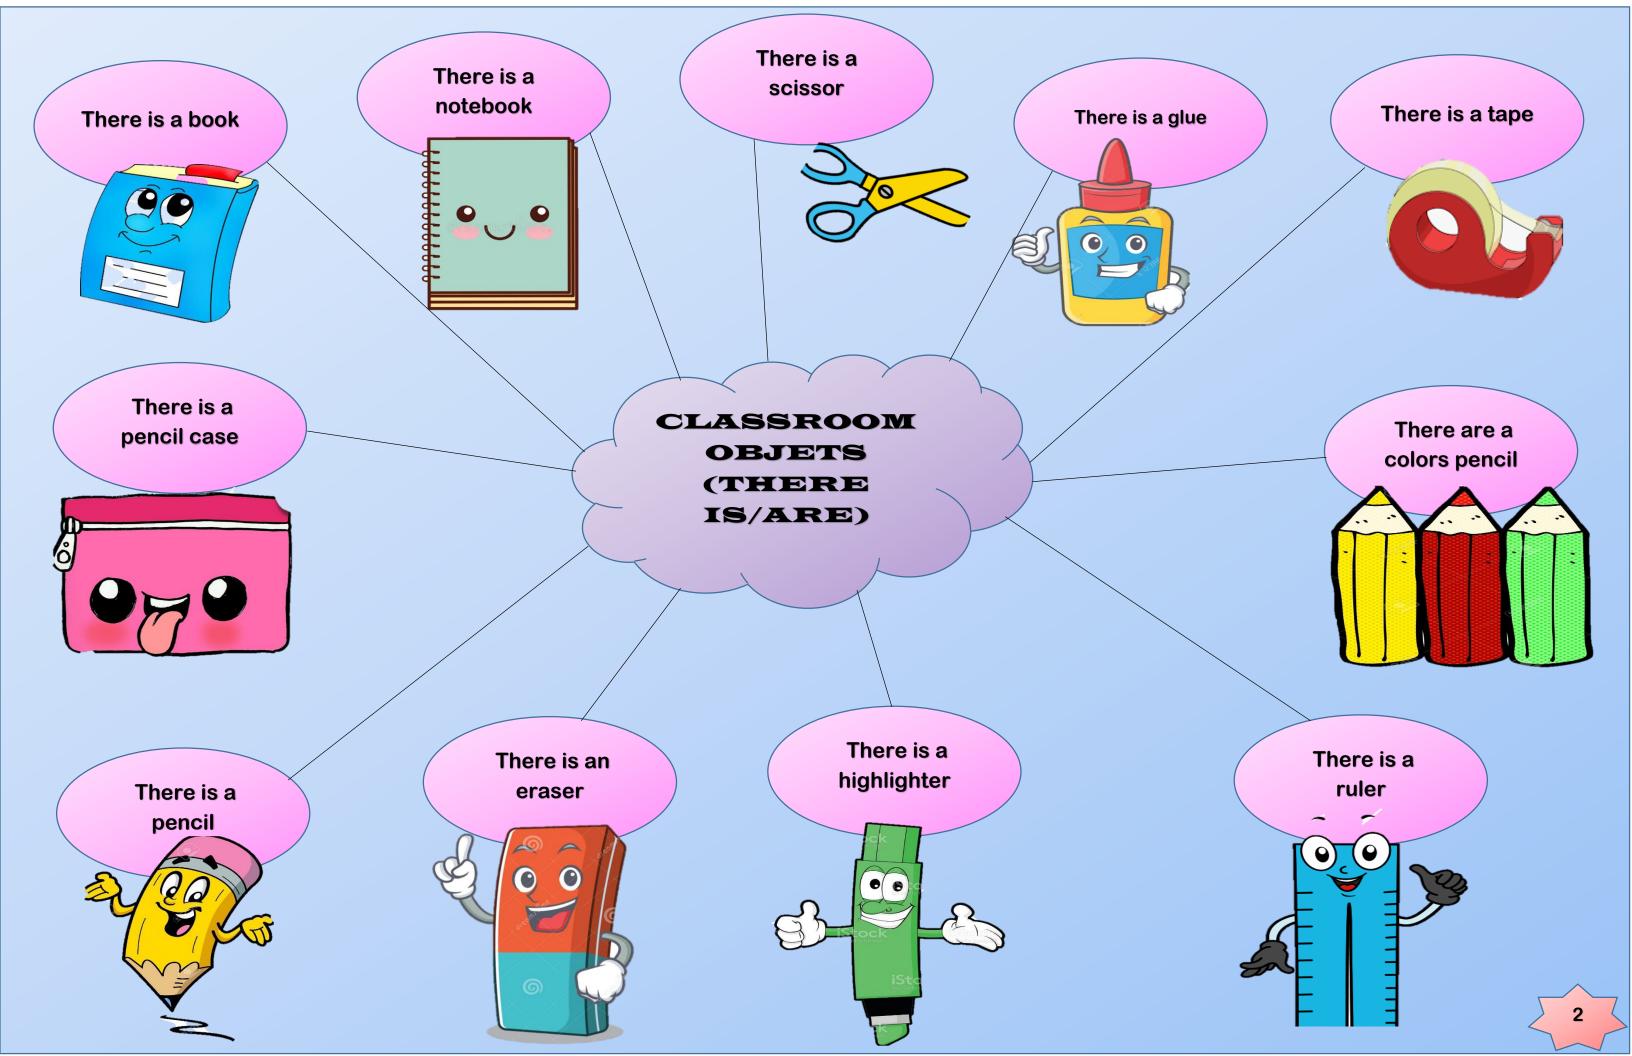

#### **TEMAS:**

• WHERE ARE THEY?

• WHAT'S IN YOUR BAG?

PERSONAL INFORMATION

FECHA DE ENTREGA: Sábado 20 de noviembre del 2021

NOMBRE DE LA MATERIA: Ingles II

NOMBRE DEL PROFESOR: Dafne Abigail Almaraz Calvo