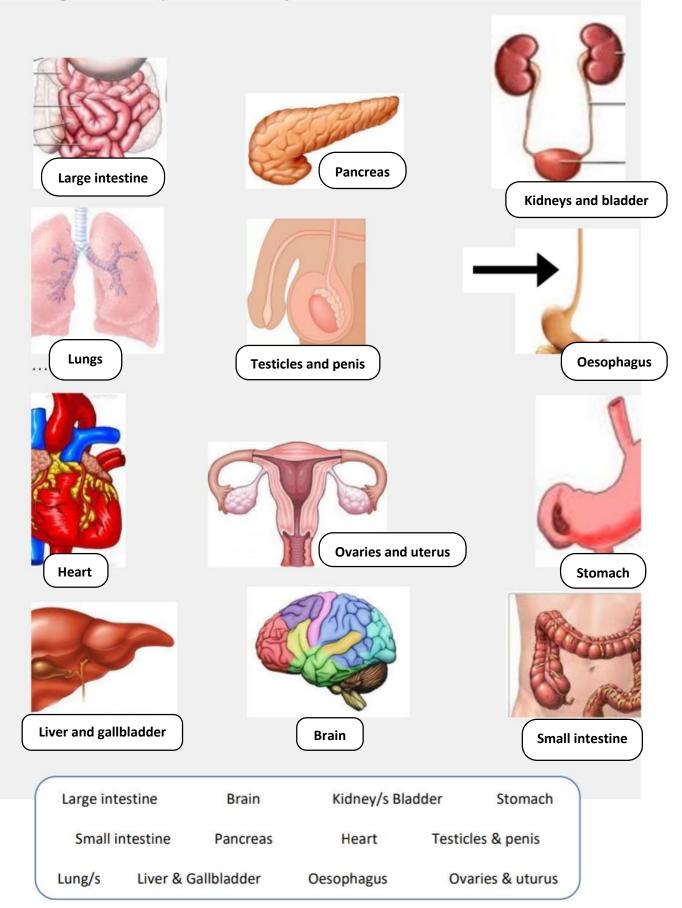

## **Reproductive systems**

**Respiratory system** 

Digestive system

Write the action each organ does/ Escribe la acción que realiza cada organo.

The oesophagus carries food to the stomach.

The heart \_\_\_pump \_\_\_blood around the body.