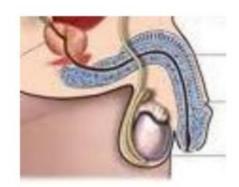

## **Reproductive systems**

**Respiratory system** 

Digestive system

Write the action each organ does/ Escribe la acción que realiza cada organo.

The oesophagus carries food to the stomach.

The heart \_\_\_pump \_\_\_blood around the body.