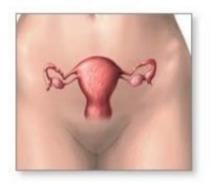

## **Reproductive systems**

**Respiratory system** 

Digestive system

Write the action each organ does/ Escribe la acción que realiza cada organo.

The oesophagus carries food to the stomach.

The heart \_\_\_pump \_\_\_blood around the body.