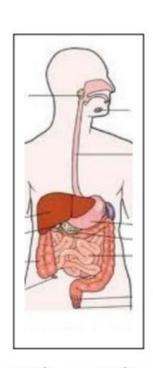

## Inside The Human Body

## Organ Systems

Guess which one you think they are/ Adivina cada systema: Digestive System, Reproductive Systems or Respiratory System

## **Reproductive systems**

**Respiratory system** 

Digestive system

Write the action each organ does/ Escribe la acción que realiza cada organo.

The oesophagus carries food to the stomach.

The heart \_\_\_pump \_\_\_blood around the body.

The intestines \_\_absorb \_\_\_nutrients and water from old food.

The brain \_\_control \_\_\_the body.

The liver \_\_\_the blood.

The kidneys \_\_filter \_\_\_the blood and \_\_\_make \_\_\_urine.

The stomach \_\_digest \_\_food.

The pancreas \_\_\_make \_\_\_insulin and \_\_control \_\_blood sugar.

Absorb

Digest

Make

Filter

Control

Pump

| SHOULD AND SHOULDN'T |                                     |                                                           |
|----------------------|-------------------------------------|-----------------------------------------------------------|
| Malestares/dolores   | Positive                            | Negative                                                  |
| Headache             | You should drink water              | You shouldn't worry so much                               |
| Fever                | You should drink paracetamol 500 mg | You shouldn't cover you much                              |
| Cough                | You should wear a scarf             | You shouldn't yell                                        |
| High blood pressuare | You should exercise                 | You shouldn't drink coffee                                |
| Constipation         | You should eat more fiber           | You shouldn't skip meals                                  |
| Vomit                | You should suck a lemon             | You shouldn't eat processe foods                          |
| Diarrhea             | You should drink<br>trimetoprima    | You shouldn't drink dairy                                 |
| Alergie              | You should go to the doctor         | You shouldn't take<br>something without a<br>prescription |
| Broken bone          | You should rest                     | You shouldn't apply ointments                             |
| Sore throat          | You should drink chamomile tea      | You shouldn't consume mint derivatives                    |