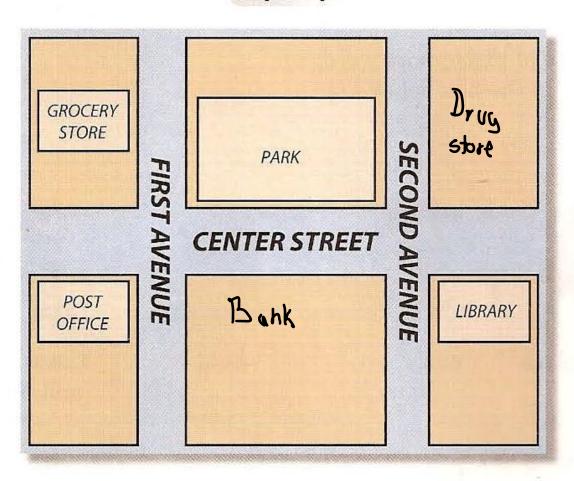

Pg. 57

A Create a neighborhood. Add five more places to the map labeled "My map." Choose from this list.