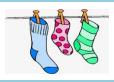

A BEAR IS ATTACKING ONE RABBIT

IS USED TO SUBSTITUTE A PLURAL NOUN

WHOSE ARE THESE SOCKS? THE BIG ONES ARE MINE

THESE ONES ARE BLUE AND THOSE ONES ARE RED

**EXPENSIVE THE ONES ON THE RIGHT ARE MORE** 

\$250