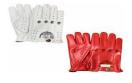

WHICH GLOVES DO YOU LIKE BEST, THE WHITE ONES OR THE RED ONES? THE REDS

**THESE ONES ARE MINE** 