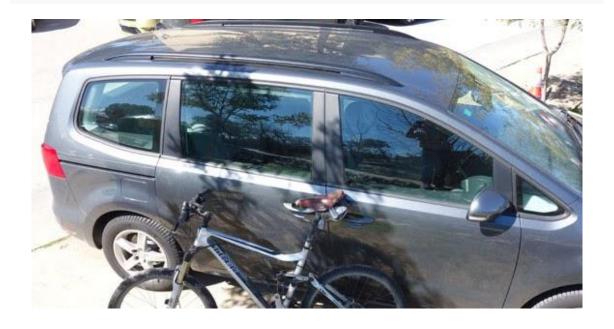

S NAME: ISAIAS GOMEZ BALLINAS

STUDENT'S NAME: GLORIA DIAZ ALVAREZ

GROUP: 1 " A "

FIRST QUARTER

**WORK: SUPER NOTE** 

PICHUCALCO, CHIS. NOVIEMBRE 30 DEL 2021.

# **CONTROL IS BEHIND THE TELEVISON**



### THE LENSES ARE BEHIND THE SOFA.



## THE BRUSHES ARE BEHIND THE BOOKS



# THE MOTORCYCLE IS BEHIND THE GARAGE



# I'M SITTING BEHIND YOU.



# THE CAT IS BEHIND THE WINDOW



# THE CELL PHONE IS IN FRONT OF THE RADIO



# THE NEWSPAPER IS IN FRONT OF THE TABLE



### THE SHOES ARE AHEAD OF THE CLOTHES



#### THE CHAIR IS IN FRONT OF THE TABLE



## THE BOOKS ARE IN FRONT OF THE TV



## THE CLOCK IS IN FRONT OF THE BED.



### MARIA LIVES NEXT TO THE GREEN HOUSE



### THE SWEATER IS NEXT TO THE BED



# THE COMPUTER IS NEXT TO THE TELEVISION



## THE BICYCLE IS NEXT TO THE CAR



## THE HAT IS NEXT TO THE SHIRT



## THE CHAIR IS NEXT TO THE TABLE



## THE GLASSES ARE INSIDE THE BAG



# THE DOG IS INSIDE THE HOUSE



## THE PENS ARE INSIDE YOUR SUITCASE.



# THE PHONE IS INSIDE THE CAR



## THE AJUGA IS INSIDE THE BOAT



### THE KNIFE IS INSIDE THE STORAGE ROOM



### THE CAT IS UNDER THE TABLE



## THE PORTFOLIO IS UNDER THE BOOK



## THE BLOUSE IS UNDER THE PANTS



#### THE UMBRELLA IS UNDER THE BED



### THE MONEY IS UNDER THE WALLET



## THE SHOES ARE UNDER THE CHAIR



# THE EARRINGS ARE ABOVE THE DRESSER.



# THE NEWSPAPER IS ABOVE TABLE



# THE GLASSES ARE ABOVE FROM THE NEWSPAPER



## THE CAT IS SITTING ABOVE OF THE CHAIR



# THE PHONE IS ABOVE THE SOFA



## THE FLY IS ABOVE THE BED

Χ