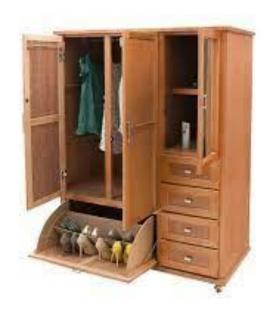

SUBJECT: ENGLISH ONE

**CAREER: GENERAL NURSING** 

TEACHER'S NAME: ISAIAS GOMEZ BALLINAS

STUDENT'S NAME: GLORIA DIAZ ALVAREZ

GROUP: 1 " A "

FIRST QUARTER

**WORK: SUPER NOTE** 

PICHUCALCO, CHIS. NOVIEMBRE 30 DEL 2021.

# **CONTROL IS BEHIND THE TELEVISON**



### THE LENSES ARE BEHIND THE SOFA.



## THE BRUSHES ARE BEHIND THE BOOKS



# THE MOTORCYCLE IS BEHIND THE GARAGE



# I'M SITTING BEHIND YOU.



# THE CAT IS BEHIND THE WINDOW



# THE CELL PHONE IS IN FRONT OF THE RADIO



# THE NEWSPAPER IS IN FRONT OF THE TABLE



### THE SHOES ARE AHEAD OF THE CLOTHES



#### THE CHAIR IS IN FRONT OF THE TABLE



## THE BOOKS ARE IN FRONT OF THE TV



## THE CLOCK IS IN FRONT OF THE BED.



### MARIA LIVES NEXT TO THE GREEN HOUSE



### THE SWEATER IS NEXT TO THE BED



# THE COMPUTER IS NEXT TO THE TELEVISION



## THE BICYCLE IS NEXT TO THE CAR



## THE HAT IS NEXT TO THE SHIRT



## THE CHAIR IS NEXT TO THE TABLE



## THE GLASSES ARE INSIDE THE BAG



# THE DOG IS INSIDE THE HOUSE



## THE PENS ARE INSIDE YOUR SUITCASE.



# THE PHONE IS INSIDE THE CAR



## THE AJUGA IS INSIDE THE BOAT



### THE KNIFE IS INSIDE THE STORAGE ROOM



### THE CAT IS UNDER THE TABLE



## THE PORTFOLIO IS UNDER THE BOOK



## THE BLOUSE IS UNDER THE PANTS



#### THE UMBRELLA IS UNDER THE BED



### THE MONEY IS UNDER THE WALLET



## THE SHOES ARE UNDER THE CHAIR