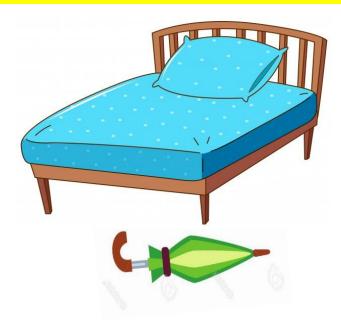

SPAPER IS IN FRONT OF THE TABLE



### THE SHOES ARE AHEAD OF THE CLOTHES



#### THE CHAIR IS IN FRONT OF THE TABLE



## THE BOOKS ARE IN FRONT OF THE TV



## THE CLOCK IS IN FRONT OF THE BED.



### MARIA LIVES NEXT TO THE GREEN HOUSE



### THE SWEATER IS NEXT TO THE BED



# THE COMPUTER IS NEXT TO THE TELEVISION



## THE BICYCLE IS NEXT TO THE CAR



## THE HAT IS NEXT TO THE SHIRT



## THE CHAIR IS NEXT TO THE TABLE



## THE GLASSES ARE INSIDE THE BAG



# THE DOG IS INSIDE THE HOUSE



## THE PENS ARE INSIDE YOUR SUITCASE.



# THE PHONE IS INSIDE THE CAR



## THE AJUGA IS INSIDE THE BOAT



### THE KNIFE IS INSIDE THE STORAGE ROOM



### THE CAT IS UNDER THE TABLE



## THE PORTFOLIO IS UNDER THE BOOK



## THE BLOUSE IS UNDER THE PANTS



#### THE UMBRELLA IS UNDER THE BED



### THE MONEY IS UNDER THE WALLET



## THE SHOES ARE UNDER THE CHAIR



# THE EARRINGS ARE ABOVE THE DRESSER.



# THE NEWSPAPER IS ABOVE TABLE



# THE GLASSES ARE ABOVE FROM THE NEWSPAPER



## THE CAT IS SITTING ABOVE OF THE CHAIR



# THE PHONE IS ABOVE THE SOFA



## THE FLY IS ABOVE THE BED

Χ