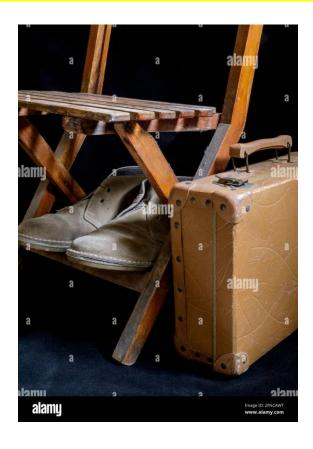

#### THE CHAIR IS IN FRONT OF THE TABLE



## THE BOOKS ARE IN FRONT OF THE TV



## THE CLOCK IS IN FRONT OF THE BED.



### MARIA LIVES NEXT TO THE GREEN HOUSE



### THE SWEATER IS NEXT TO THE BED



# THE COMPUTER IS NEXT TO THE TELEVISION



## THE BICYCLE IS NEXT TO THE CAR



## THE HAT IS NEXT TO THE SHIRT



## THE CHAIR IS NEXT TO THE TABLE



## THE GLASSES ARE INSIDE THE BAG



# THE DOG IS INSIDE THE HOUSE



## THE PENS ARE INSIDE YOUR SUITCASE.



# THE PHONE IS INSIDE THE CAR



## THE AJUGA IS INSIDE THE BOAT



### THE KNIFE IS INSIDE THE STORAGE ROOM



### THE CAT IS UNDER THE TABLE



## THE PORTFOLIO IS UNDER THE BOOK



## THE BLOUSE IS UNDER THE PANTS



#### THE UMBRELLA IS UNDER THE BED



### THE MONEY IS UNDER THE WALLET



## THE SHOES ARE UNDER THE CHAIR



# THE EARRINGS ARE ABOVE THE DRESSER.



# THE NEWSPAPER IS ABOVE TABLE



# THE GLASSES ARE ABOVE FROM THE NEWSPAPER



## THE CAT IS SITTING ABOVE OF THE CHAIR



# THE PHONE IS ABOVE THE SOFA



## THE FLY IS ABOVE THE BED

Χ