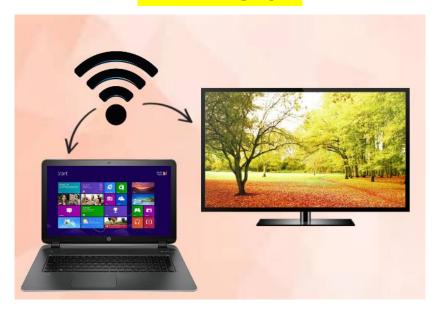

*CAREER: GENERAL NURSING** 

TEACHER'S NAME: ISAIAS GOMEZ BALLINAS

STUDENT'S NAME: GLORIA DIAZ ALVAREZ

GROUP: 1 " A "

FIRST QUARTER

**WORK: SUPER NOTE** 

PICHUCALCO, CHIS. NOVIEMBRE 30 DEL 2021.

# **CONTROL IS BEHIND THE TELEVISON**



### THE LENSES ARE BEHIND THE SOFA.



## THE BRUSHES ARE BEHIND THE BOOKS



# THE MOTORCYCLE IS BEHIND THE GARAGE



# I'M SITTING BEHIND YOU.



# THE CAT IS BEHIND THE WINDOW



# THE CELL PHONE IS IN FRONT OF THE RADIO



# THE NEWSPAPER IS IN FRONT OF THE TABLE



### THE SHOES ARE AHEAD OF THE CLOTHES



#### THE CHAIR IS IN FRONT OF THE TABLE



## THE BOOKS ARE IN FRONT OF THE TV



## THE CLOCK IS IN FRONT OF THE BED.



### MARIA LIVES NEXT TO THE GREEN HOUSE



### THE SWEATER IS NEXT TO THE BED



# THE COMPUTER IS NEXT TO THE TELEVISION



## THE BICYCLE IS NEXT TO THE CAR



## THE HAT IS NEXT TO THE SHIRT



## THE CHAIR IS NEXT TO THE TABLE



## THE GLASSES ARE INSIDE THE BAG



# THE DOG IS INSIDE THE HOUSE



## THE PENS ARE INSIDE YOUR SUITCASE.



# THE PHONE IS INSIDE THE CAR



## THE AJUGA IS INSIDE THE BOAT



### THE KNIFE IS INSIDE THE STORAGE ROOM



### THE CAT IS UNDER THE TABLE



## THE PORTFOLIO IS UNDER THE BOOK



## THE BLOUSE IS UNDER THE PANTS



#### THE UMBRELLA IS UNDER THE BED



### THE MONEY IS UNDER THE WALLET



## THE SHOES ARE UNDER THE CHAIR



# THE EARRINGS ARE ABOVE THE DRESSER.



# THE NEWSPAPER IS ABOVE TABLE



# THE GLASSES ARE ABOVE FROM THE NEWSPAPER



## THE CAT IS SITTING ABOVE OF THE CHAIR



# THE PHONE IS ABOVE THE SOFA



## THE FLY IS ABOVE THE BED

Χ