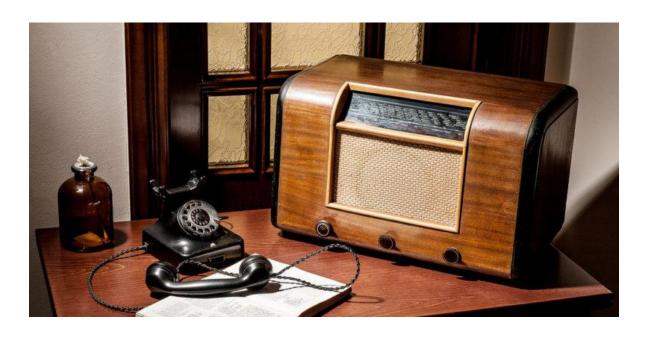

SUBJECT: ENGLISH ONE

**CAREER: GENERAL NURSING** 

TEACHER'S NAME: ISAIAS GOMEZ BALLINAS

STUDENT'S NAME: GLORIA DIAZ ALVAREZ

GROUP: 1 " A "

FIRST QUARTER

**WORK: SUPER NOTE** 

PICHUCALCO, CHIS. NOVIEMBRE 30 DEL 2021.

# **CONTROL IS BEHIND THE TELEVISON**



### THE LENSES ARE BEHIND THE SOFA.



## THE BRUSHES ARE BEHIND THE BOOKS



# THE MOTORCYCLE IS BEHIND THE GARAGE



# I'M SITTING BEHIND YOU.



# THE CAT IS BEHIND THE WINDOW



# THE CELL PHONE IS IN FRONT OF THE RADIO



# THE NEWSPAPER IS IN FRONT OF THE TABLE



### THE SHOES ARE AHEAD OF THE CLOTHES



#### THE CHAIR IS IN FRONT OF THE TABLE



## THE BOOKS ARE IN FRONT OF THE TV



## THE CLOCK IS IN FRONT OF THE BED.



### MARIA LIVES NEXT TO THE GREEN HOUSE



### THE SWEATER IS NEXT TO THE BED



# THE COMPUTER IS NEXT TO THE TELEVISION



## THE BICYCLE IS NEXT TO THE CAR



## THE HAT IS NEXT TO THE SHIRT



## THE CHAIR IS NEXT TO THE TABLE



## THE GLASSES ARE INSIDE THE BAG



# THE DOG IS INSIDE THE HOUSE



## THE PENS ARE INSIDE YOUR SUITCASE.



# THE PHONE IS INSIDE THE CAR



## THE AJUGA IS INSIDE THE BOAT



### THE KNIFE IS INSIDE THE STORAGE ROOM



### THE CAT IS UNDER THE TABLE



## THE PORTFOLIO IS UNDER THE BOOK



## THE BLOUSE IS UNDER THE PANTS



#### THE UMBRELLA IS UNDE