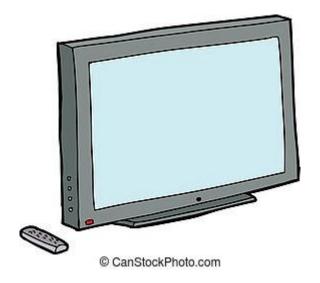

SUBJECT: ENGLISH ONE

**CAREER: GENERAL NURSING** 

TEACHER'S NAME: ISAIAS GOMEZ BALLINAS

STUDENT'S NAME: GLORIA DIAZ ALVAREZ

GROUP: 1 " A "

FIRST QUARTER

**WORK: SUPER NOTE** 

PICHUCALCO, CHIS. NOVIEMBRE 30 DEL 2021.

# **CONTROL IS BEHIND THE TELEVISON**



### THE LENSES ARE BEHIND THE SOFA.



## THE BRUSHES ARE BEHIND THE BOOKS



# THE MOTORCYCLE IS BEHIND THE GARAGE



# I'M SITTING BEHIND YOU.



# THE CAT IS BEHIND THE WINDOW



# THE CELL PHONE IS IN FRONT OF THE RADIO



# THE NEWSPAPER IS IN FRONT OF THE TABLE



### THE SHOES ARE AHEAD OF THE CLOTHES



#### THE CHAIR IS IN FRONT OF THE TABLE



## THE BOOKS ARE IN FRONT OF THE TV



## THE CLOCK IS IN FRONT OF THE BED.



### MARIA LIVES NEXT TO THE GREEN HOUSE



### THE SWEATER IS NEXT TO THE BED



# THE COMPUTER IS NEXT TO THE TELEVISION



## THE BICYCLE IS NEXT TO THE CAR



## THE HAT IS NEXT TO THE SHIRT



## THE CHAIR IS NEXT TO THE TABLE



## THE GLASSES ARE INSIDE THE BAG



# THE DOG IS INSIDE THE HOUSE



## THE PENS ARE INSIDE YOUR SUITCASE.



# THE PHONE IS INS