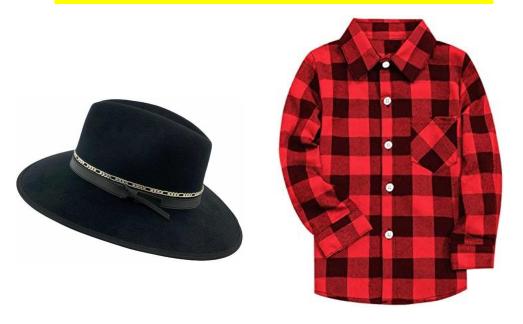

ENT'S NAME: GLORIA DIAZ ALVAREZ

GROUP: 1 " A "

FIRST QUARTER

**WORK: SUPER NOTE** 

PICHUCALCO, CHIS. NOVIEMBRE 30 DEL 2021.

# **CONTROL IS BEHIND THE TELEVISON**



### THE LENSES ARE BEHIND THE SOFA.



## THE BRUSHES ARE BEHIND THE BOOKS



# THE MOTORCYCLE IS BEHIND THE GARAGE



# I'M SITTING BEHIND YOU.



# THE CAT IS BEHIND THE WINDOW



# THE CELL PHONE IS IN FRONT OF THE RADIO



# THE NEWSPAPER IS IN FRONT OF THE TABLE



### THE SHOES ARE AHEAD OF THE CLOTHES



#### THE CHAIR IS IN FRONT OF THE TABLE



## THE BOOKS ARE IN FRONT OF THE TV



## THE CLOCK IS IN FRONT OF THE BED.



### MARIA LIVES NEXT TO THE GREEN HOUSE



### THE SWEATER IS NEXT TO THE BED



# THE COMPUTER IS NEXT TO THE TELEVISION



## THE BICYCLE IS NEXT TO THE CAR



## THE HAT IS NEXT TO THE SHIRT



## THE CHAIR IS NEXT TO THE TABLE



## THE GLASSES ARE INSIDE THE BAG



# THE DOG IS INSIDE THE HOUSE



## THE PENS ARE INSIDE YOUR SUITCASE.



# THE PHONE IS INSIDE THE CAR



## THE AJUGA IS INSIDE THE BOAT



### THE KNIFE IS INSIDE THE STORAGE ROOM



### THE CAT IS UNDER THE TABLE



## THE PORTFOLIO IS UNDER THE BOOK



## THE BLOUSE IS UNDER THE PANTS



#### THE UMBRELLA IS UNDER THE BED



### THE MONEY IS UNDER THE WALLET



## THE SHOES ARE UNDER THE CHAIR



# THE EARRINGS ARE ABOVE THE DRESSER.



# THE NEWSPAPER IS ABOVE TABLE



# THE GLASSES ARE ABOVE FROM THE NEWSPAPER



## THE CAT IS SITTING ABOVE OF THE CHAIR



# THE PHONE IS ABOVE THE SOFA



## THE FLY IS ABOVE THE BED

Χ