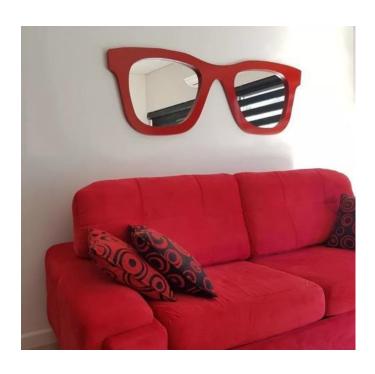

SUBJECT: ENGLISH ONE

**CAREER: GENERAL NURSING** 

TEACHER'S NAME: ISAIAS GOMEZ BALLINAS

STUDENT'S NAME: GLORIA DIAZ ALVAREZ

GROUP: 1 " A "

FIRST QUARTER

**WORK: SUPER NOTE** 

PICHUCALCO, CHIS. NOVIEMBRE 30 DEL 2021.

# **CONTROL IS BEHIND THE TELEVISON**



### THE LENSES ARE BEHIND THE SOFA.



## THE BRUSHES ARE BEHIND THE BOOKS



# THE MOTORCYCLE IS BEHIND THE GARAGE



# I'M SITTING BEHIND YOU.



# THE CAT IS BEHIND THE WINDOW



# THE CELL PHONE IS IN FRONT OF THE RADIO



# THE NEWSPAPER IS IN FRONT OF THE TABLE



### THE SHOES ARE AHEAD OF THE CLOTHES



#### THE CHAIR IS IN FRONT OF THE TABLE



## THE BOOKS ARE IN FRONT OF THE TV



## THE CLOCK IS IN FRONT OF THE BED.



### MARIA LIVES NEXT TO THE GREEN HOUSE



### THE SWEATER IS NEXT TO THE BED



# THE COMPUTER IS NEXT TO THE TELEVISION



## THE BICYCLE IS NEXT TO THE CAR



## THE HAT IS NEXT TO THE SHIRT



## THE CHAIR IS NEXT TO THE TABLE



## THE GLASSES ARE INSIDE THE BAG



# THE DOG IS INSIDE THE HOUSE



## THE PENS ARE INSIDE YOUR SUITCASE.



# THE PHONE IS INSIDE THE CAR



## THE AJUGA IS INSIDE T