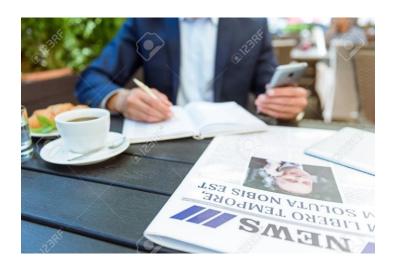

THE TV



## THE CLOCK IS IN FRONT OF THE BED.



### MARIA LIVES NEXT TO THE GREEN HOUSE



### THE SWEATER IS NEXT TO THE BED



# THE COMPUTER IS NEXT TO THE TELEVISION



## THE BICYCLE IS NEXT TO THE CAR



## THE HAT IS NEXT TO THE SHIRT



## THE CHAIR IS NEXT TO THE TABLE



## THE GLASSES ARE INSIDE THE BAG



# THE DOG IS INSIDE THE HOUSE



## THE PENS ARE INSIDE YOUR SUITCASE.



# THE PHONE IS INSIDE THE CAR



## THE AJUGA IS INSIDE THE BOAT



### THE KNIFE IS INSIDE THE STORAGE ROOM



### THE CAT IS UNDER THE TABLE



## THE PORTFOLIO IS UNDER THE BOOK



## THE BLOUSE IS UNDER THE PANTS



#### THE UMBRELLA IS UNDER THE BED



### THE MONEY IS UNDER THE WALLET



## THE SHOES ARE UNDER THE CHAIR



# THE EARRINGS ARE ABOVE THE DRESSER.



# THE NEWSPAPER IS ABOVE TABLE



# THE GLASSES ARE ABOVE FROM THE NEWSPAPER



## THE CAT IS SITTING ABOVE OF THE CHAIR



# THE PHONE IS ABOVE THE SOFA



## THE FLY IS ABOVE THE BED

Χ