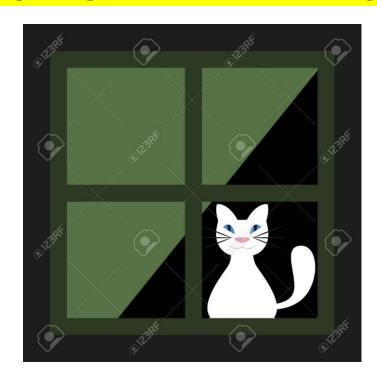

SUBJECT: ENGLISH ONE

**CAREER: GENERAL NURSING** 

TEACHER'S NAME: ISAIAS GOMEZ BALLINAS

STUDENT'S NAME: GLORIA DIAZ ALVAREZ

GROUP: 1 " A "

FIRST QUARTER

**WORK: SUPER NOTE** 

PICHUCALCO, CHIS. NOVIEMBRE 30 DEL 2021.

# **CONTROL IS BEHIND THE TELEVISON**



### THE LENSES ARE BEHIND THE SOFA.



## THE BRUSHES ARE BEHIND THE BOOKS



# THE MOTORCYCLE IS BEHIND THE GARAGE



# I'M SITTING BEHIND YOU.



# THE CAT IS BEHIND THE WINDOW



# THE CELL PHONE IS IN FRONT OF THE RADIO



# THE NEWSPAPER IS IN FRONT OF THE TABLE



### THE SHOES ARE AHEAD OF THE CLOTHES



#### THE CHAIR IS IN FRONT OF THE TABLE



## THE BOOKS ARE IN FRONT OF THE TV



## THE CLOCK IS IN FRONT OF THE BED.



### MARIA LIVES NEXT TO THE GREEN HOUSE



### THE SWEATER IS NEXT TO THE BED



# THE COMPUTER IS NEXT TO THE TELEVISION



## THE BICYCLE IS NEXT TO THE CAR



## THE HAT IS NEXT TO THE SHIRT



## THE CHAIR IS NEXT TO THE TABLE



## THE GLASSES ARE INSIDE THE BAG



# THE DOG IS INSIDE THE HOUSE



## THE PENS ARE INSIDE YOUR SUITCASE.



# THE PHONE IS INSIDE THE CAR



## THE AJUGA IS INSIDE THE BOAT



### THE KNIFE IS INSIDE THE STORAGE ROOM



### THE CAT IS UNDER THE TABLE



## THE PORTFOLIO IS UNDER THE BOOK



## THE BLOUSE IS