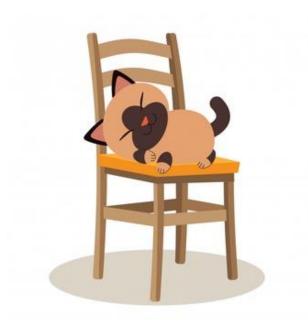

### THE SWEATER IS NEXT TO THE BED



# THE COMPUTER IS NEXT TO THE TELEVISION



## THE BICYCLE IS NEXT TO THE CAR



## THE HAT IS NEXT TO THE SHIRT



## THE CHAIR IS NEXT TO THE TABLE



## THE GLASSES ARE INSIDE THE BAG



# THE DOG IS INSIDE THE HOUSE



## THE PENS ARE INSIDE YOUR SUITCASE.



# THE PHONE IS INSIDE THE CAR



## THE AJUGA IS INSIDE THE BOAT



### THE KNIFE IS INSIDE THE STORAGE ROOM



### THE CAT IS UNDER THE TABLE



## THE PORTFOLIO IS UNDER THE BOOK



## THE BLOUSE IS UNDER THE PANTS



#### THE UMBRELLA IS UNDER THE BED



### THE MONEY IS UNDER THE WALLET



## THE SHOES ARE UNDER THE CHAIR



# THE EARRINGS ARE ABOVE THE DRESSER.



# THE NEWSPAPER IS ABOVE TABLE



# THE GLASSES ARE ABOVE FROM THE NEWSPAPER



## THE CAT IS SITTING ABOVE OF THE CHAIR



# THE PHONE IS ABOVE THE SOFA



## THE FLY IS ABOVE THE BED

Χ