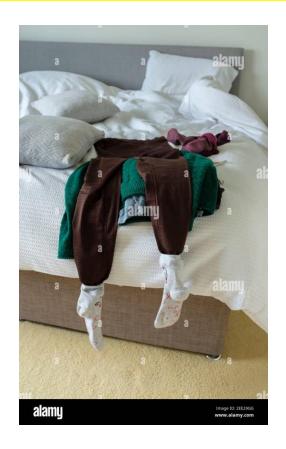

IS IN FRONT OF THE RADIO



# THE NEWSPAPER IS IN FRONT OF THE TABLE



### THE SHOES ARE AHEAD OF THE CLOTHES



#### THE CHAIR IS IN FRONT OF THE TABLE



## THE BOOKS ARE IN FRONT OF THE TV



## THE CLOCK IS IN FRONT OF THE BED.



### MARIA LIVES NEXT TO THE GREEN HOUSE



### THE SWEATER IS NEXT TO THE BED



# THE COMPUTER IS NEXT TO THE TELEVISION



## THE BICYCLE IS NEXT TO THE CAR



## THE HAT IS NEXT TO THE SHIRT



## THE CHAIR IS NEXT TO THE TABLE



## THE GLASSES ARE INSIDE THE BAG



# THE DOG IS INSIDE THE HOUSE



## THE PENS ARE INSIDE YOUR SUITCASE.



# THE PHONE IS INSIDE THE CAR



## THE AJUGA IS INSIDE THE BOAT



### THE KNIFE IS INSIDE THE STORAGE ROOM



### THE CAT IS UNDER THE TABLE



## THE PORTFOLIO IS UNDER THE BOOK



## THE BLOUSE IS UNDER THE PANTS



#### THE UMBRELLA IS UNDER THE BED



### THE MONEY IS UNDER THE WALLET



## THE SHOES ARE UNDER THE CHAIR



# THE EARRINGS ARE ABOVE THE DRESSER.



# THE NEWSPAPER IS ABOVE TABLE



# THE GLASSES ARE ABOVE FROM THE NEWSPAPER



## THE CAT IS SITTING ABOVE OF THE CHAIR



# THE PHONE IS ABOVE THE SOFA



## THE FLY IS ABOVE THE BED

Χ