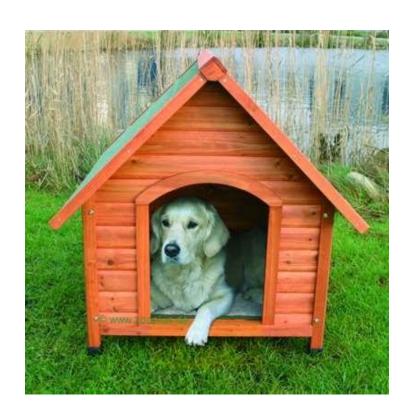

VIEMBRE 30 DEL 2021.

# **CONTROL IS BEHIND THE TELEVISON**



### THE LENSES ARE BEHIND THE SOFA.



## THE BRUSHES ARE BEHIND THE BOOKS



# THE MOTORCYCLE IS BEHIND THE GARAGE



# I'M SITTING BEHIND YOU.



# THE CAT IS BEHIND THE WINDOW



# THE CELL PHONE IS IN FRONT OF THE RADIO



# THE NEWSPAPER IS IN FRONT OF THE TABLE



### THE SHOES ARE AHEAD OF THE CLOTHES



#### THE CHAIR IS IN FRONT OF THE TABLE



## THE BOOKS ARE IN FRONT OF THE TV



## THE CLOCK IS IN FRONT OF THE BED.



### MARIA LIVES NEXT TO THE GREEN HOUSE



### THE SWEATER IS NEXT TO THE BED



# THE COMPUTER IS NEXT TO THE TELEVISION



## THE BICYCLE IS NEXT TO THE CAR



## THE HAT IS NEXT TO THE SHIRT



## THE CHAIR IS NEXT TO THE TABLE



## THE GLASSES ARE INSIDE THE BAG



# THE DOG IS INSIDE THE HOUSE



## THE PENS ARE INSIDE YOUR SUITCASE.



# THE PHONE IS INSIDE THE CAR



## THE AJUGA IS INSIDE THE BOAT



### THE KNIFE IS INSIDE THE STORAGE ROOM



### THE CAT IS UNDER THE TABLE



## THE PORTFOLIO IS UNDER THE BOOK



## THE BLOUSE IS UNDER THE PANTS



#### THE UMBRELLA IS UNDER THE BED



### THE MONEY IS UNDER THE WALLET



## THE SHOES ARE UNDER THE CHAIR



# THE EARRINGS ARE ABOVE THE DRESSER.



# THE NEWSPAPER IS ABOVE TABLE



# THE GLASSES ARE ABOVE FROM THE NEWSPAPER



## THE CAT IS SITTING ABOVE OF THE CHAIR



# THE PHONE IS ABOVE THE SOFA



## THE FLY IS ABOVE THE BED

Χ