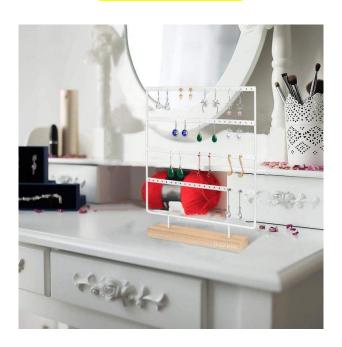

LE



## THE BOOKS ARE IN FRONT OF THE TV



## THE CLOCK IS IN FRONT OF THE BED.



### MARIA LIVES NEXT TO THE GREEN HOUSE



### THE SWEATER IS NEXT TO THE BED



# THE COMPUTER IS NEXT TO THE TELEVISION



## THE BICYCLE IS NEXT TO THE CAR



## THE HAT IS NEXT TO THE SHIRT



## THE CHAIR IS NEXT TO THE TABLE



## THE GLASSES ARE INSIDE THE BAG



# THE DOG IS INSIDE THE HOUSE



## THE PENS ARE INSIDE YOUR SUITCASE.



# THE PHONE IS INSIDE THE CAR



## THE AJUGA IS INSIDE THE BOAT



### THE KNIFE IS INSIDE THE STORAGE ROOM



### THE CAT IS UNDER THE TABLE



## THE PORTFOLIO IS UNDER THE BOOK



## THE BLOUSE IS UNDER THE PANTS



#### THE UMBRELLA IS UNDER THE BED



### THE MONEY IS UNDER THE WALLET



## THE SHOES ARE UNDER THE CHAIR



# THE EARRINGS ARE ABOVE THE DRESSER.



# THE NEWSPAPER IS ABOVE TABLE



# THE GLASSES ARE ABOVE FROM THE NEWSPAPER



## THE CAT IS SITTING ABOVE OF THE CHAIR



# THE PHONE IS ABOVE THE SOFA



## THE FLY IS ABOVE THE BED

Χ