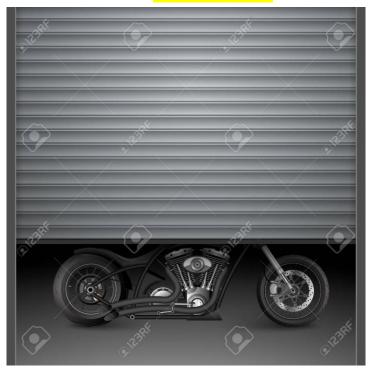

SUBJECT: ENGLISH ONE

**CAREER: GENERAL NURSING** 

TEACHER'S NAME: ISAIAS GOMEZ BALLINAS

STUDENT'S NAME: GLORIA DIAZ ALVAREZ

GROUP: 1 " A "

FIRST QUARTER

**WORK: SUPER NOTE** 

PICHUCALCO, CHIS. NOVIEMBRE 30 DEL 2021.

# **CONTROL IS BEHIND THE TELEVISON**



### THE LENSES ARE BEHIND THE SOFA.



## THE BRUSHES ARE BEHIND THE BOOKS



# THE MOTORCYCLE IS BEHIND THE GARAGE



# I'M SITTING BEHIND YOU.



# THE CAT IS BEHIND THE WINDOW



# THE CELL PHONE IS IN FRONT OF THE RADIO



# THE NEWSPAPER IS IN FRONT OF THE TABLE



### THE SHOES ARE AHEAD OF THE CLOTHES



#### THE CHAIR IS IN FRONT OF THE TABLE



## THE BOOKS ARE IN FRONT OF THE TV



## THE CLOCK IS IN FRONT OF THE BED.



### MARIA LIVES NEXT TO THE GREEN HOUSE



### THE SWEATER IS NEXT TO THE BED



# THE COMPUTER IS NEXT TO THE TELEVISION



## THE BICYCLE IS NEXT TO THE CAR



## THE HAT IS NEXT TO THE SHIRT



## THE CHAIR IS NEXT TO THE TABLE



## THE GLASSES ARE INSIDE THE BAG



# THE DOG IS INSIDE THE HOUSE



## THE PENS ARE INSIDE YOUR SUITCASE.



# THE PHONE IS INSIDE THE CAR



## THE AJUGA IS INSIDE THE BOAT



### THE KNIFE IS INSIDE THE STORAGE ROOM



### THE CAT IS UNDER THE