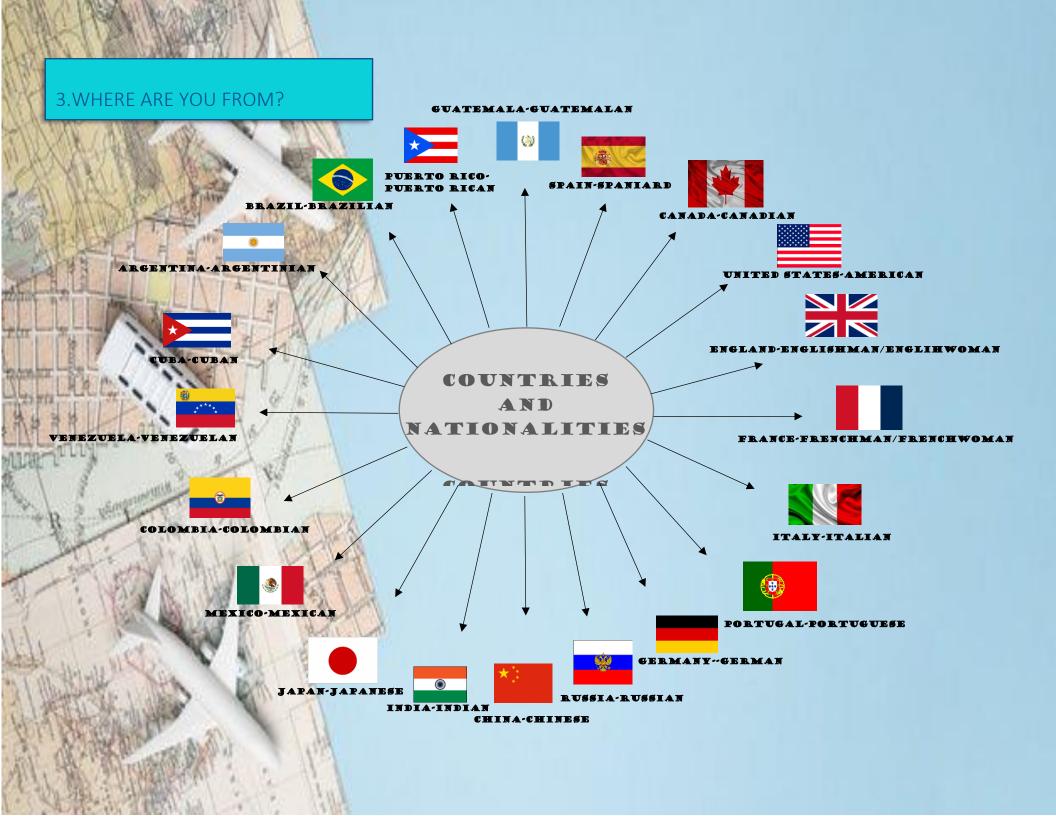

# EUDS Mi Universidad

Nombre del Alumno: Alejandra Jacquelin Mata Escobedo

Temas

- Nice To Meet You
- What is your name?
- Where are you from?
- What's your job?

Módulo 2

Actividad I

Nombre de la Materia Inglés I

Nombre del profesor Dafne Abigail Almaraz Calvo

Nivel Licenciatura en enfermería

Cuatrimestre 1°



Comitán de Domínguez, Chiapas; noviembre 06



















X is for X ray









A is for Apple

ABC





C is for Cat













G is for Giraffe

E is for Elephant

F is for Fig













W is for Watermelon

U is for Umbrella

S is for Strawberry





R is for Rabbit



Q is for Quince



P is for Pig

















# 4. WHAT'S YOUR JOB?

d

Is used when the noun begins with a consonant.

Indefinite article

dn

Is used when the noun begins with a vowel.

He is a cook
She is a dentist
He is a doctor
He is a fire fighter
He is a pilot
She is a bus driver
She is a nurse
He is a police officer
He is a farmer
She is a teacher

He is a fisherman

He is an engineer
She is an architect
He is an archaeologist
He is an accountant
He is an electrician
He is an actor
She is an actress
He is an astronaut
He is an artist
She is an optometrist



# **BIBLIOGRAFIA**

### NICE TO MEET YOU

https://uapa.cuaieed.unam.mx/avi/ing\_1/U\_1/ing1\_u1\_t2/index.html

https://learnenglishkids.britishcouncil.org/short-stories/abc-zoo

https://learnenglishkids.britishcouncil.org/es/node/17880

### WHATS IS YOUR NAME?

https://