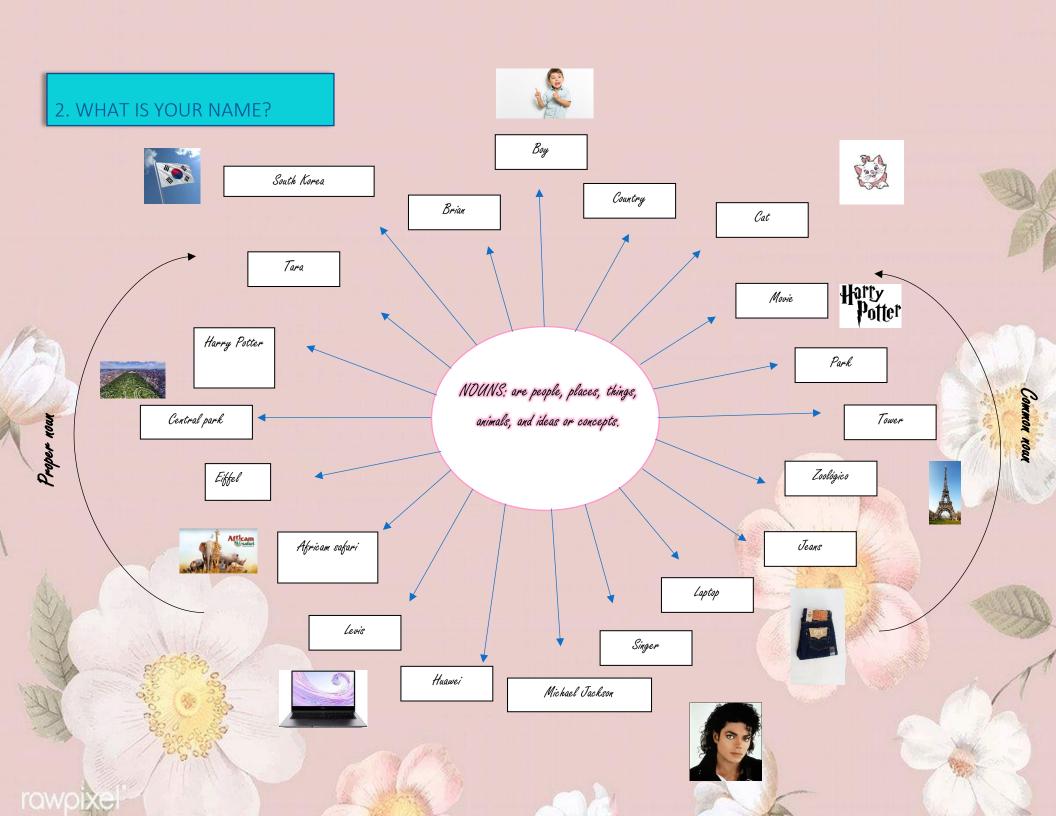

### WHATS IS YOUR NAME?

https://learnenglishkids.britishcouncil.org/es/node/17880

https://learnenglishkids.britishcouncil.org/es/node/17880

https://learnenglishkids.britishcouncil.org/es/node/17880