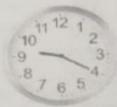

## Activity no. 2 28/10/21

What time is it? Use the sentences in the box.

2 lts ten to eight

4 It's Five-oh-Five

5. It's quarter to three

. It's eight after

Complete the crossword puzzle. Write each time a different way.