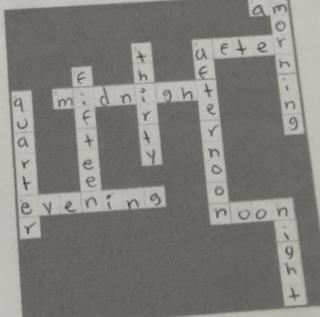

## Activity no. 2 28/10/21

What time is it? Use the sentences in the box.

2 lts ten to eight

4 It's Five-oh-Five

5. It's quarter to three

. It's eight after

Complete the crossword puzzle. Write each time a different way.

## Across (→)

- 1 It's five in the morning. It's five am.
- 4 It's 4:15. It's a quarter \_\_\_\_\_ four.
- 7 It's twelve A.M. It's
- 8 It's 8:00 p.m. It's eight in the \_\_\_\_
- 9 It's twelve P.M. It's \_\_\_\_\_ .

## Down (1)

- 2 It's 7:00 A.M. It's seven in the morning
- 3 It's 3:30. It's three- \_\_\_\_\_.
- 4 It's 4:00 P.M. It's four in the \_\_\_\_\_ -
- 5 It's 1:15. It's one-\_\_\_\_
- 6 It's 3:45. It's a \_\_\_\_\_ to four.
- 10 It's 11:00 p.m. It's eleven at \_