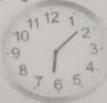

## Activity no. 2 28/10/21

What time is it? Use the sentences in the box.

2 lts ten to eight

4 It's Five-oh-Five

5. It's quarter to three

. It's eight after

Complete the crossword puzzle. Write each time a different way.