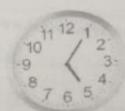

## Activity no. 2 28/10/21

What time is it? Use the sentences in the box.

2 lts ten to eight

4 It's Five-oh-Five

5. It's quarter to three

. It's eight after

Complete the crossword puzzle. Write each time a different way.