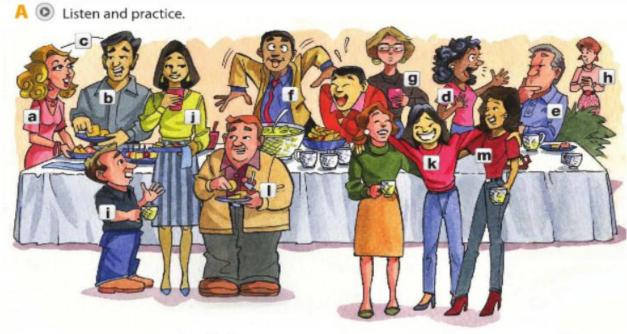

## **WORD POWER** Descriptions

- a. pretty
- b. handsome
- c. good-looking
- d. talkative
- e. quiet
- f. funny
- g. serious
- h. shy
- i. short
- j. tall
- k. friendly
- I. heavy

m. thin