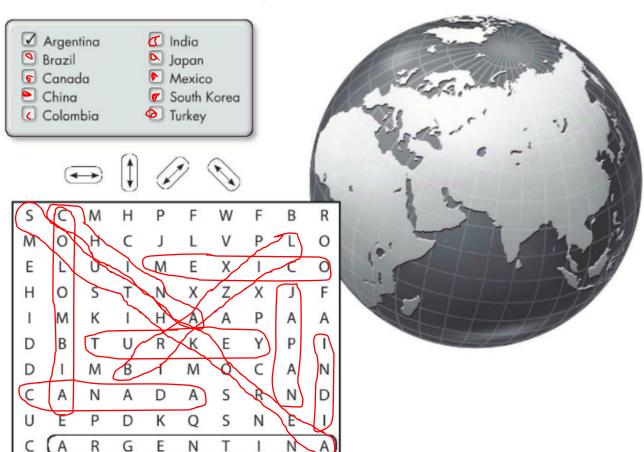

#### Cities and countries

A Find and circle these countries in the puzzle.

**B** Where are these cities? Complete the sentences with the countries in part A.

| 1. | Delhi and Mumbai are in India.     |
|----|------------------------------------|
| 2. | Shanghaiis in china                |
|    | Tokyois in japan                   |
|    | São Paulo and Riois in brazil      |
|    | Seoul and Daejeon are in korea     |
|    | Buenos Airesis in argentina        |
|    | Vancouver and Ottawa are in canada |
|    | Istanbulis in turkey               |