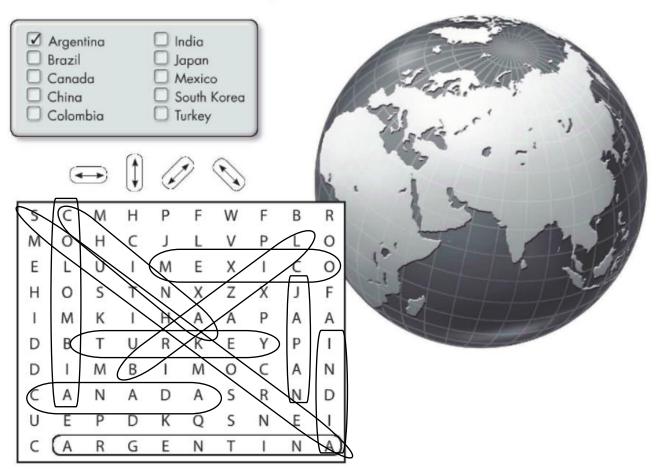

## Cities and countries

A Find and circle these countries in the puzzle.

**B** Where are these cities? Complete the sentences with the countries in part A.

| 1. Delhi and Mumbai are in India. | ls in China        |   |
|-----------------------------------|--------------------|---|
| 2. Shanghai                       | ls in Japan        |   |
| 5                                 | Are in Brasil      |   |
| 3. Tokyo                          | Are in south Korea |   |
| 4. São Paulo and Rio              | Is in Argentina    |   |
| 5. Seoul and Daejeon              |                    |   |
| 6. Buenos Aires                   | Is in Turkya       |   |
| 7. Vancouver and Ottawa           |                    |   |
| 8. Istanbul                       |                    | ] |