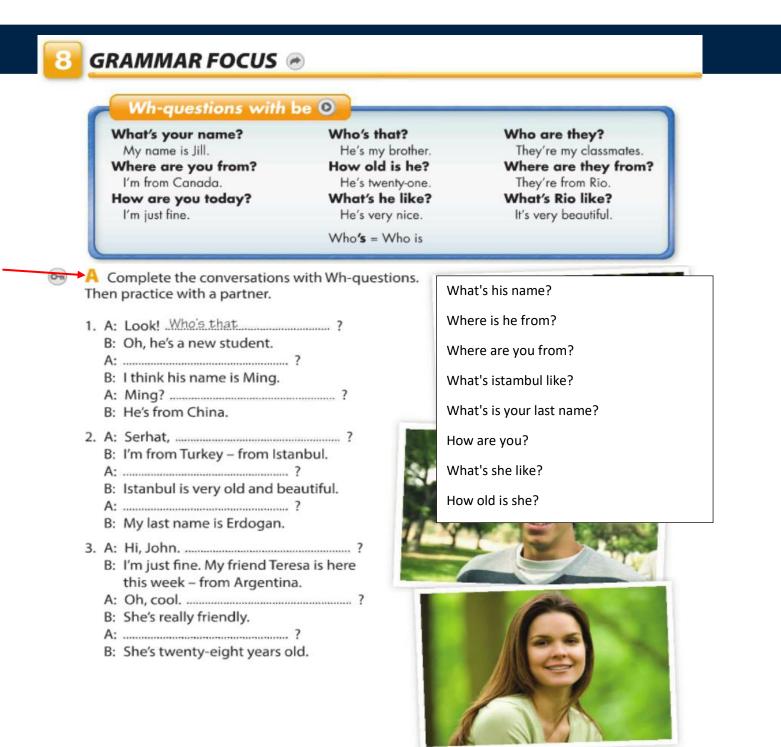

## 2 Wh-questions with be

- Use what to ask about things. Use where to ask about places. Use Who to ask about people. Use What... like? to ask for a description.
- Use how to ask for a description: How are you today? Use How old to ask about age: How old is he?
- In answers about age, you can use only the number or the number + years old: He's 18. OR He's 18 years old.

Complete the questions with *how, what, where,* or *who*. Then match the questions with the answers.

- 2. ..... is her name? .....
- 3. ..... is she like? .....
- 4. ..... old is she? .....
- 5. ..... is your family from? .....
- 6. ..... is Bangkok like? .....

- a. We're from Thailand from Bangkok.
- b. She's 16.
- c. Her name is Nittaya.
- d. She's my sister.
- e. It's really beautiful.
- f. She's a little shy.

What C What F

How B

Where A

What E

24

A 💿 Listen and practice.