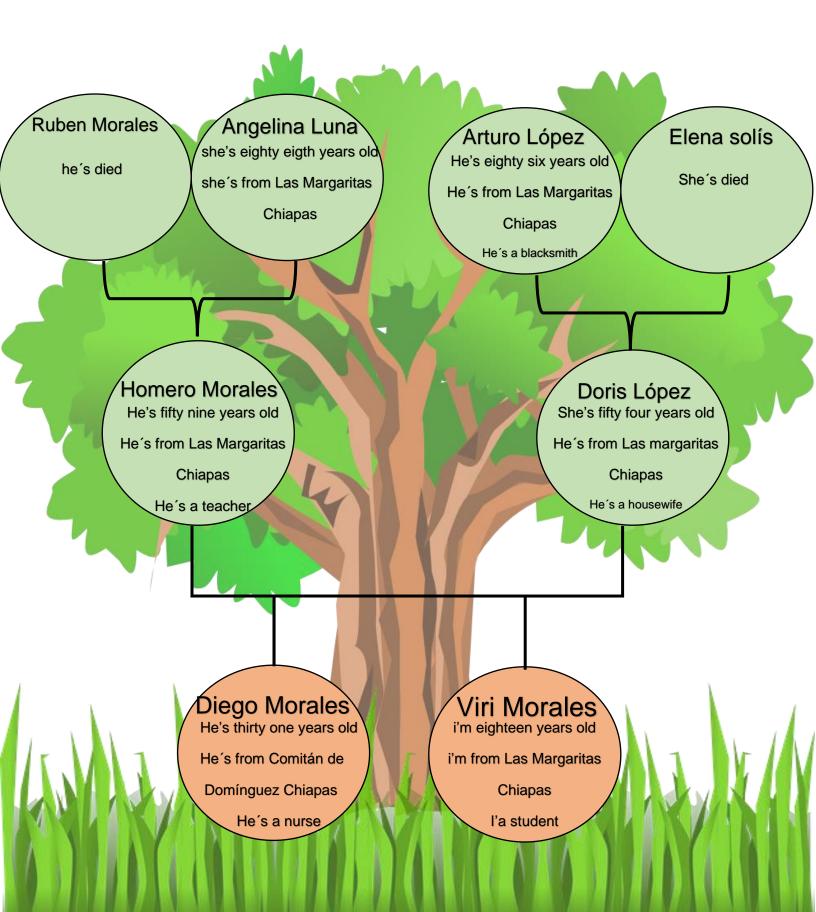

#### **FAMILY TREE**

#### Homero Morales Luna:

He is a tall, has curly hair, has black eyes, is skinny, is a good person and is angry

Doris López solís:

She is short, has curly brown hair, has green

Eyes, is chubby and very kind

#### Family

Diego Morales López:

He is talland fat, has curly black hair, has brown eyes

Viridiana Morales:

I am thin, ihave short straight hair, i am
Short, i have brown eyes and have braces