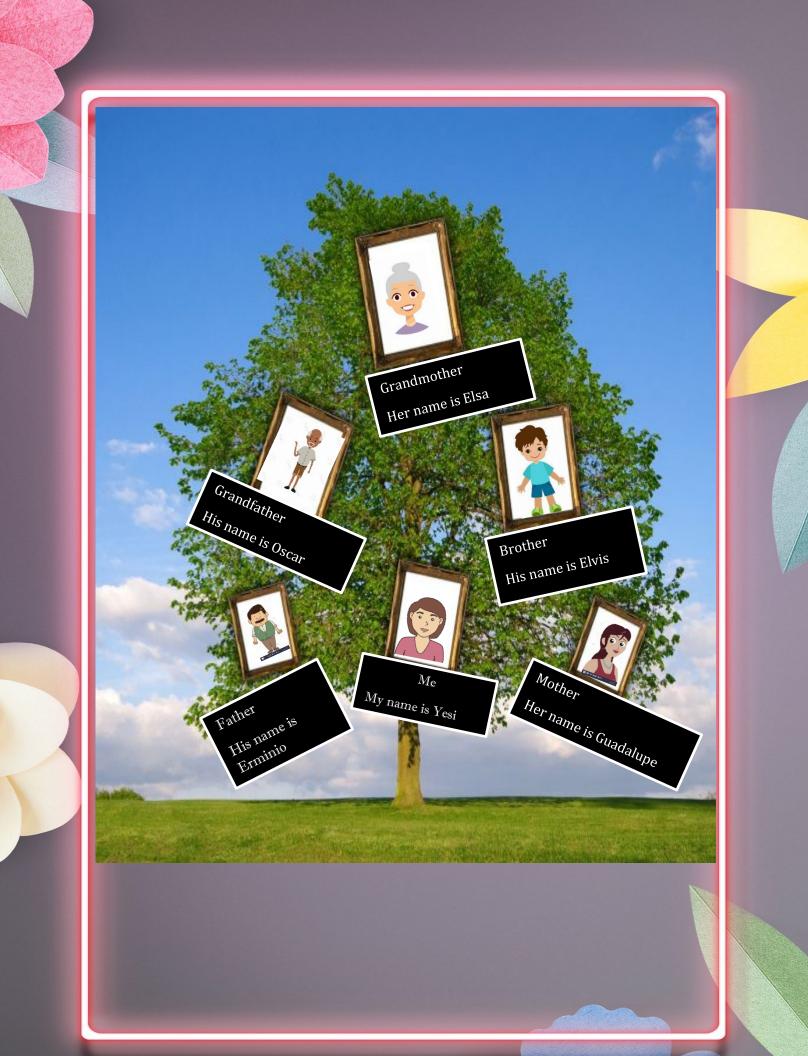

## ÍNDEX

2- Verb to be....
3- School supplies (there is/are)...
4- Family tree...
5- References...

|            | (             | Full form                                                        | Short form                                                                            |                                                                                                                                                                            |                                                                                                             |                                                                              |
|------------|---------------|------------------------------------------------------------------|---------------------------------------------------------------------------------------|----------------------------------------------------------------------------------------------------------------------------------------------------------------------------|-------------------------------------------------------------------------------------------------------------|------------------------------------------------------------------------------|
|            | Affirmative   | I am<br>You are<br>He is<br>She is<br>It is                      | I'm<br>You're<br>He's<br>She's<br>it's                                                | -I am in the school<br>- You are a student<br>-He is a doctor<br>-She is a teacher<br>-It is a pen                                                                         | -I play<br>-You play<br>- He plays<br>-She plays<br>-It plays                                               |                                                                              |
|            |               | We are<br>You are<br>They are                                    | we're<br>you're<br>they're                                                            | -They are in new york<br>-We are students                                                                                                                                  | - We play<br>-They play                                                                                     |                                                                              |
| Verb to be | Negative      | You are no He is not She is not It is not We are not You are not | I'm not<br>You're not<br>He's not<br>She's not<br>It's not<br>We're not<br>You're not | -I am not in the school<br>-You are not a student<br>-He is not a doctor<br>-She is not a teacher<br>-It is not a pen<br>-They are not in new york<br>-We are not students | - I do not pla<br>- You do not<br>- He does no<br>-She does no<br>- It does no<br>-we do not<br>-They do no | play<br>ot play<br>ot play<br>t play<br>play                                 |
|            |               | they are not<br>Am i?<br>Are you?<br>Is he?                      | Am I in th                                                                            | tor? Do you                                                                                                                                                                | Ιa<br>laγ?                                                                                                  | Verb To Be + Not + Complement<br>m not a student.<br>(No soy un estudionte.) |
|            | İnterrogative | Is she?<br>Is it?<br>Are we?<br>Are you?<br>Are they             | Is it a peni<br>Are they in<br>Are we stu                                             | Does Does nn new york? Do w                                                                                                                                                | she play?<br>e play?<br>hey play?                                                                           |                                                                              |