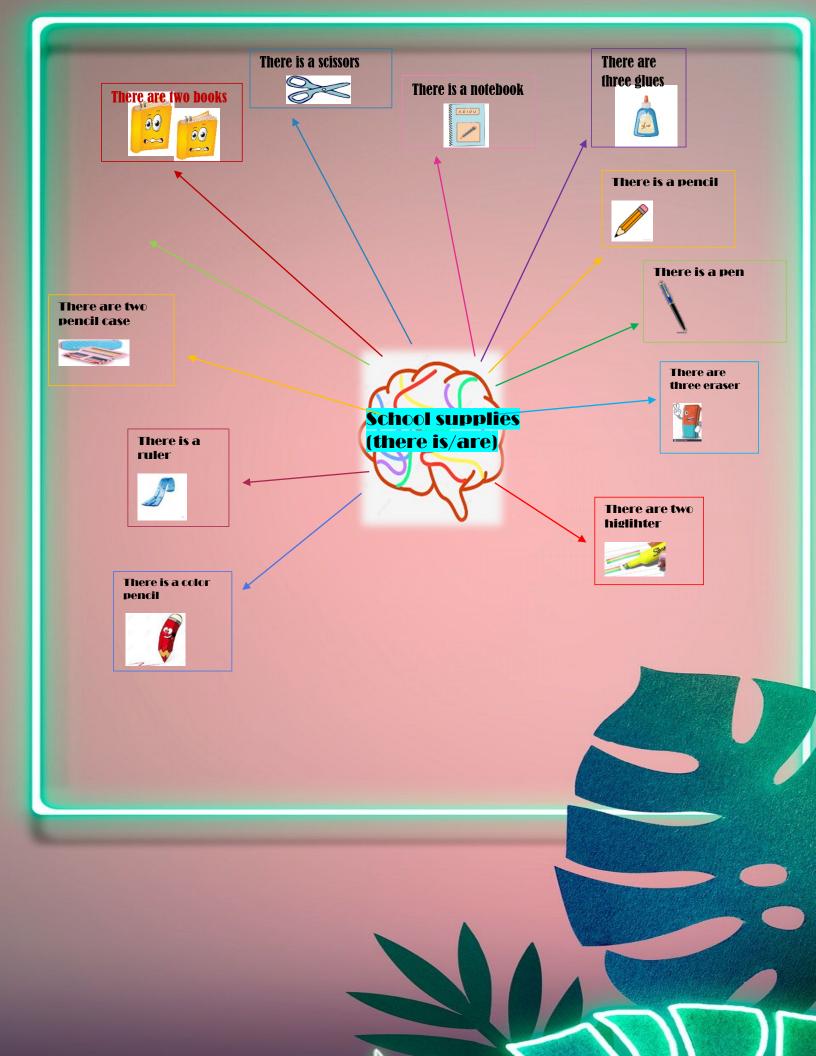

## ÍNDEX

2- Verb to be....
3- School supplies (there is/are)...
4- Family tree...
5- References...

|            | (             | Full form                                                        | Short form                                                                            |                                                                                                                                                                            |                                                                                                             |                                                                              |
|------------|---------------|------------------------------------------------------------------|---------------------------------------------------------------------------------------|----------------------------------------------------------------------------------------------------------------------------------------------------------------------------|-------------------------------------------------------------------------------------------------------------|------------------------------------------------------------------------------|
|            | Affirmative   | I am<br>You are<br>He is<br>She is<br>It is                      | I'm<br>You're<br>He's<br>She's<br>it's                                                | -I am in the school<br>- You are a student<br>-He is a doctor<br>-She is a teacher<br>-It is a pen                                                                         | -I play<br>-You play<br>- He plays<br>-She plays<br>-It plays                                               |                                                                              |
|            |               | We are<br>You are<br>They are                                    | we're<br>you're<br>they're                                                            | -They are in new york<br>-We are students                                                                                                                                  | - We play<br>-They play                                                                                     |                                                                              |
| Verb to be | Negative      | You are no He is not She is not It is not We are not You are not | I'm not<br>You're not<br>He's not<br>She's not<br>It's not<br>We're not<br>You're not | -I am not in the school<br>-You are not a student<br>-He is not a doctor<br>-She is not a teacher<br>-It is not a pen<br>-They are not in new york<br>-We are not students | - I do not pla<br>- You do not<br>- He does no<br>-She does no<br>- It does no<br>-we do not<br>-They do no | play<br>ot play<br>ot play<br>t play<br>play                                 |
|            |               | they are not<br>Am i?<br>Are you?<br>Is he?                      | Am I in th                                                                            | tor? Do you                                                                                                                                                                | Ιa<br>laγ?                                                                                                  | Verb To Be + Not + Complement<br>m not a student.<br>(No soy un estudionte.) |
|            | İnterrogative | Is she?<br>Is it?<br>Are we?<br>Are you?<br>Are they             | Is it a peni<br>Are they in<br>Are we stu                                             | Does Does nn new york? Do w                                                                                                                                                | she play?<br>e play?<br>hey play?                                                                           |                                                                              |