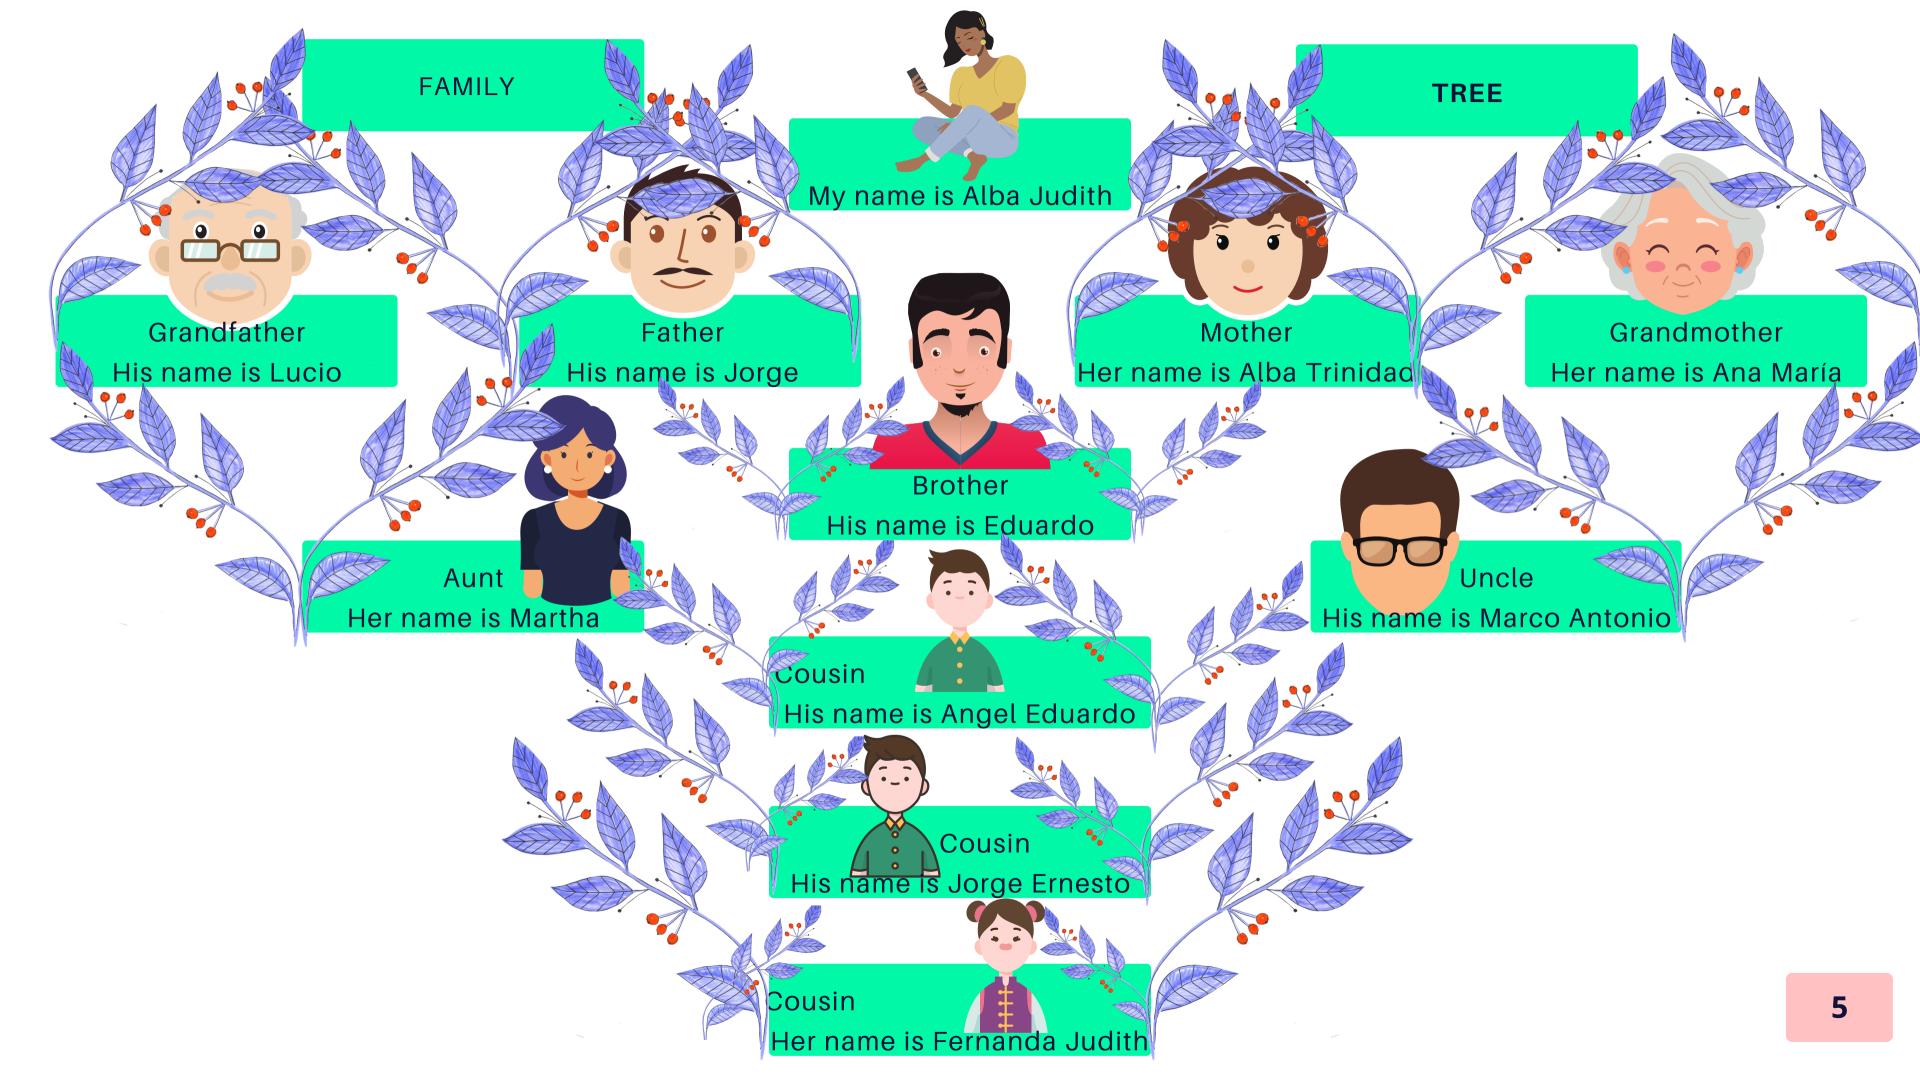

# MIND MAP: FAMILY TREE.....

REFERENCES.....

|                                        | ) ) |
|----------------------------------------|-----|
| 4                                      |     |
| 5                                      |     |
| ······································ |     |
| 6                                      |     |