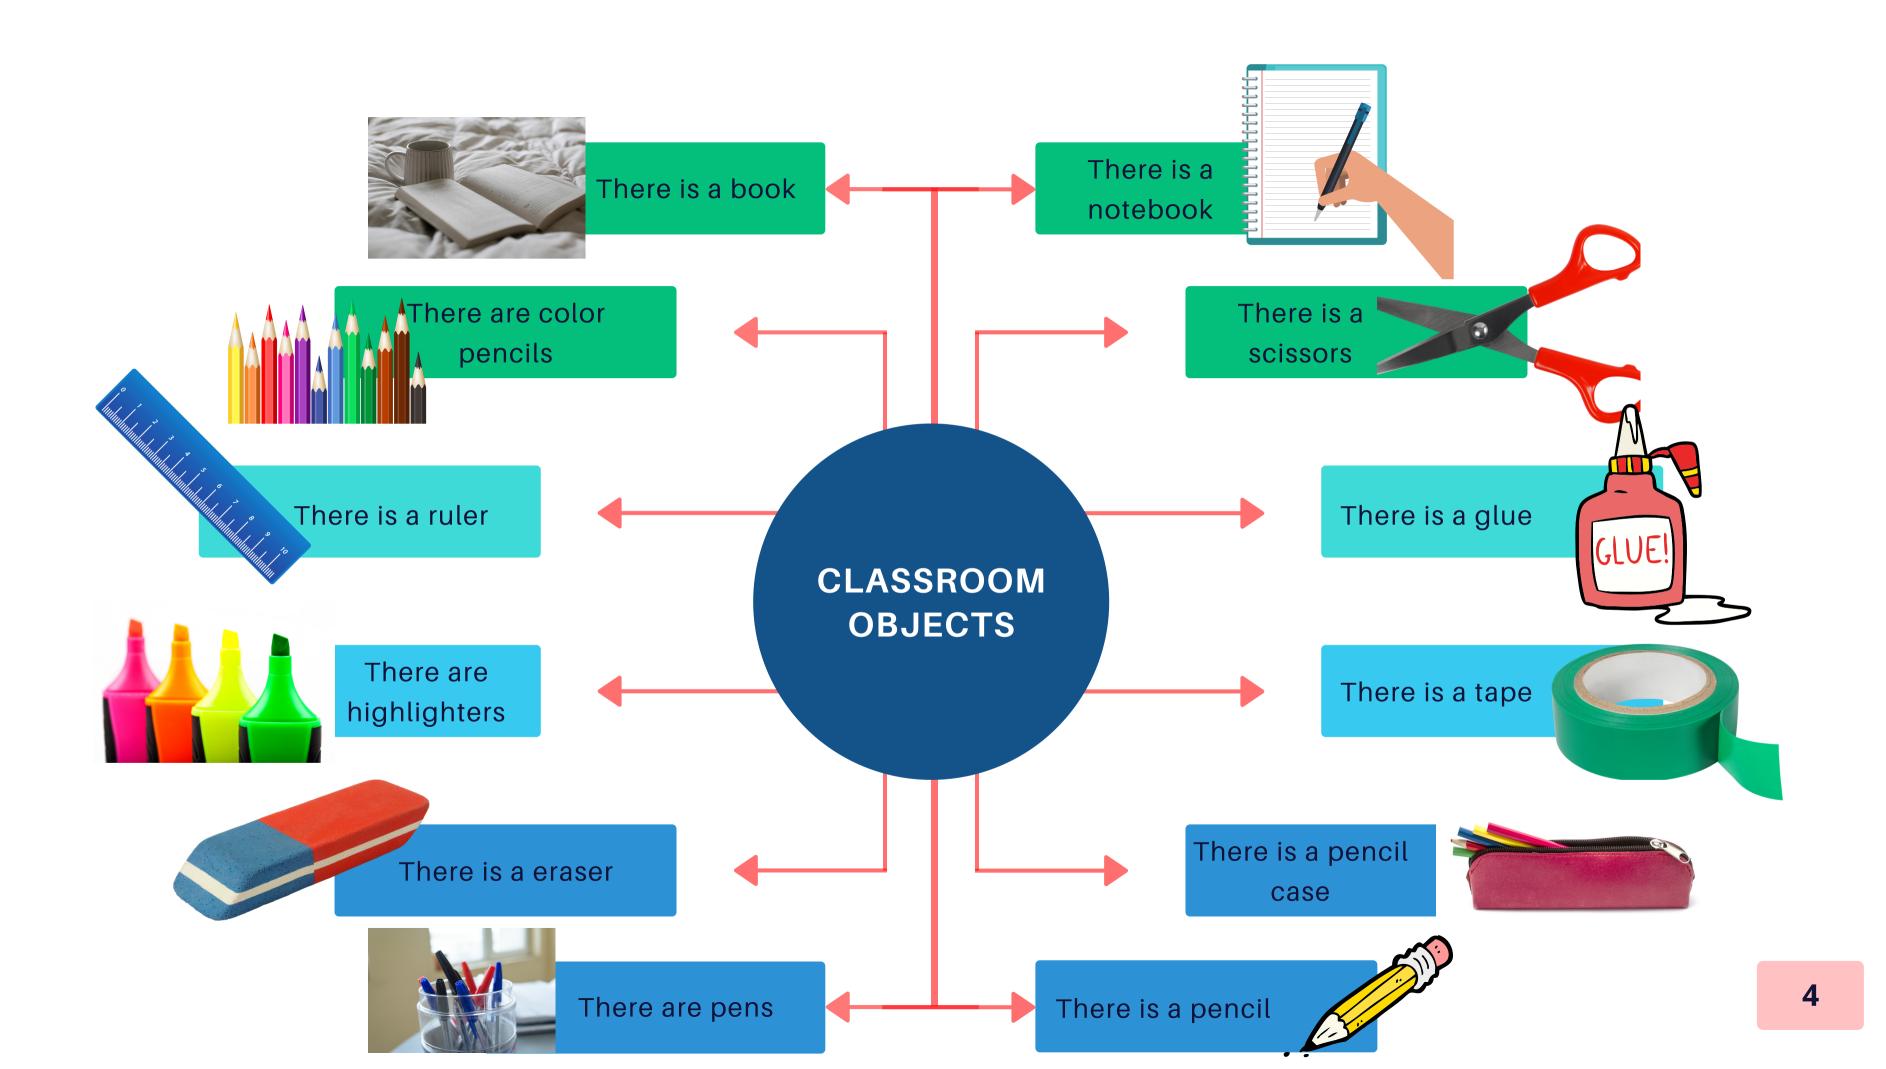

-----|
| N OPREA SINGER                    | INTERRROGATIVE            |
|                                   | AM I STUDENT?             |
|                                   | ARE YOU AN ELECTRICIAN?   |
|                                   | IS JOSE AN UNCLE?         |
|                                   | IS LAURA AN OPERA SINGER? |
|                                   | IS IT COLD TODAY?         |
|                                   | <b>ARE WE FRIENDS?</b>    |
|                                   | ARE YOU AN ENGINEER?      |
| .D TODAY                          | ARE THEY WONDOW CLEANERS? |
| RIENDS                            |                           |
| AN ENGINEER                       | <br>I                     |
| E NOT WINDOW                      |                           |





#### REFERECIAS

- https://uapa.cuaieed.unam.mx/avi/ing\_1/U\_1/ing1\_u1\_t1/index.html
- https://uapa.cuaieed.unam.mx/avi/ing\_1/U\_5/ing1\_u5\_t1/index.html
- https://www.youtube.com/watch?v=Q67V1ZbQQQM
- https://www.youtube.com/watch?v=FHaObkHEkHQ

## ndex.html ndex.html