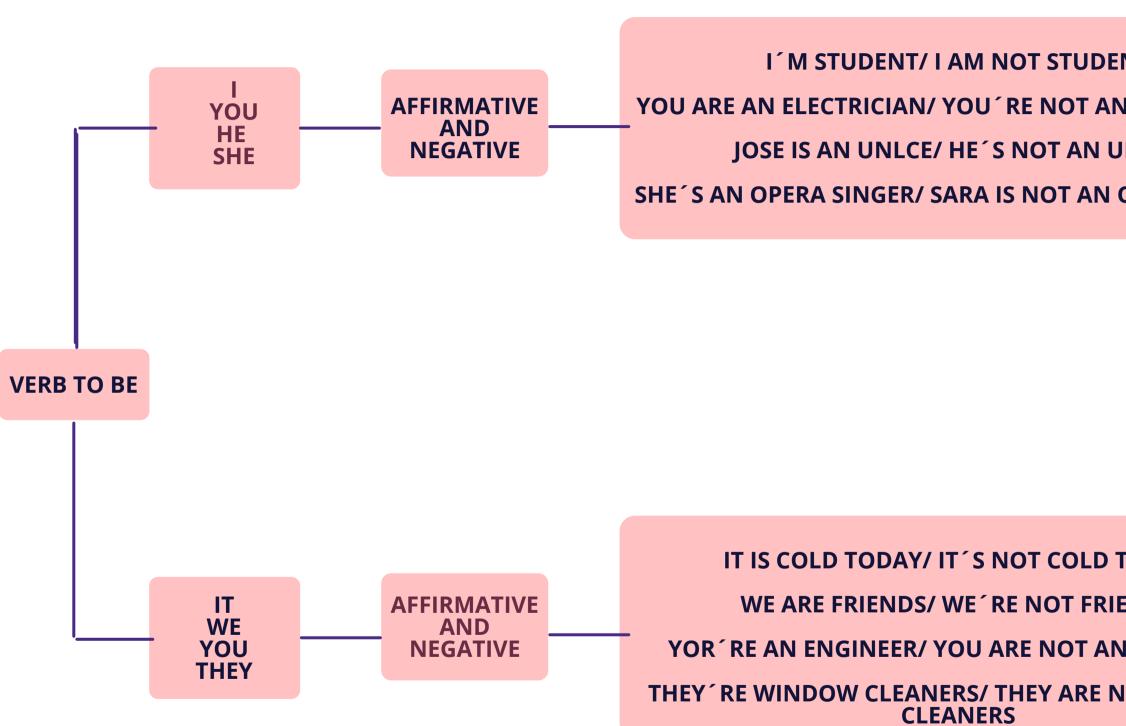

## SYNAPTIC TABLE: VERB TO BE.....

| DENT<br>AN ELECTRICIAN<br>N UNCLE |                           |
|-----------------------------------|---------------------------|
| N OPREA SINGER                    | INTERRROGATIVE            |
|                                   | AM I STUDENT?             |
|                                   | ARE YOU AN ELECTRICIAN?   |
|                                   | IS JOSE AN UNCLE?         |
|                                   | IS LAURA AN OPERA SINGER? |
|                                   | IS IT COLD TODAY?         |
|                                   | <b>ARE WE FRIENDS?</b>    |
|                                   | ARE YOU AN ENGINEER?      |
| .D TODAY                          | ARE THEY WONDOW CLEANERS? |
| RIENDS                            |                           |
| AN ENGINEER                       | <br>I                     |
| E NOT WINDOW                      |                           |