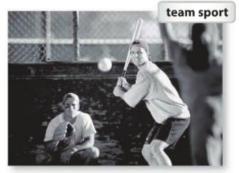

# How often do you exercise?

Complete the chart. Use words from the box. (Some of the words can be both individual sports and exercise.)

aerobics football swimmingbaseball jogging tennis basketball stretching volleyball bicycling soccer yoga