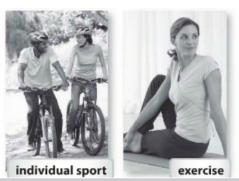

# How often do you exercise?

Complete the chart. Use words from the box. (Some of the words can be both individual sports and exercise.)

aerobics football swimmingbaseball jogging tennis basketball stretching volleyball bicycling soccer yoga