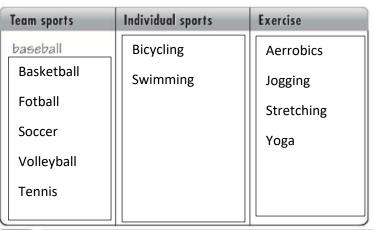

# How often do you exercise?

Complete the chart. Use words from the box. (Some of the words can be both individual sports and exercise.)

aerobics football swimmingbaseball jogging tennis basketball stretching volleyball bicycling soccer yoga