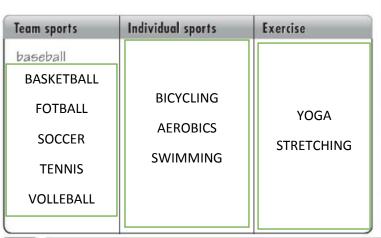

# How often do you exercise?

Complete the chart. Use words from the box. (Some of the words can be both individual sports and exercise.)

aerobics football swimming
baseball jogging tennis
basketball stretching volleyball
bicycling soccer yoga