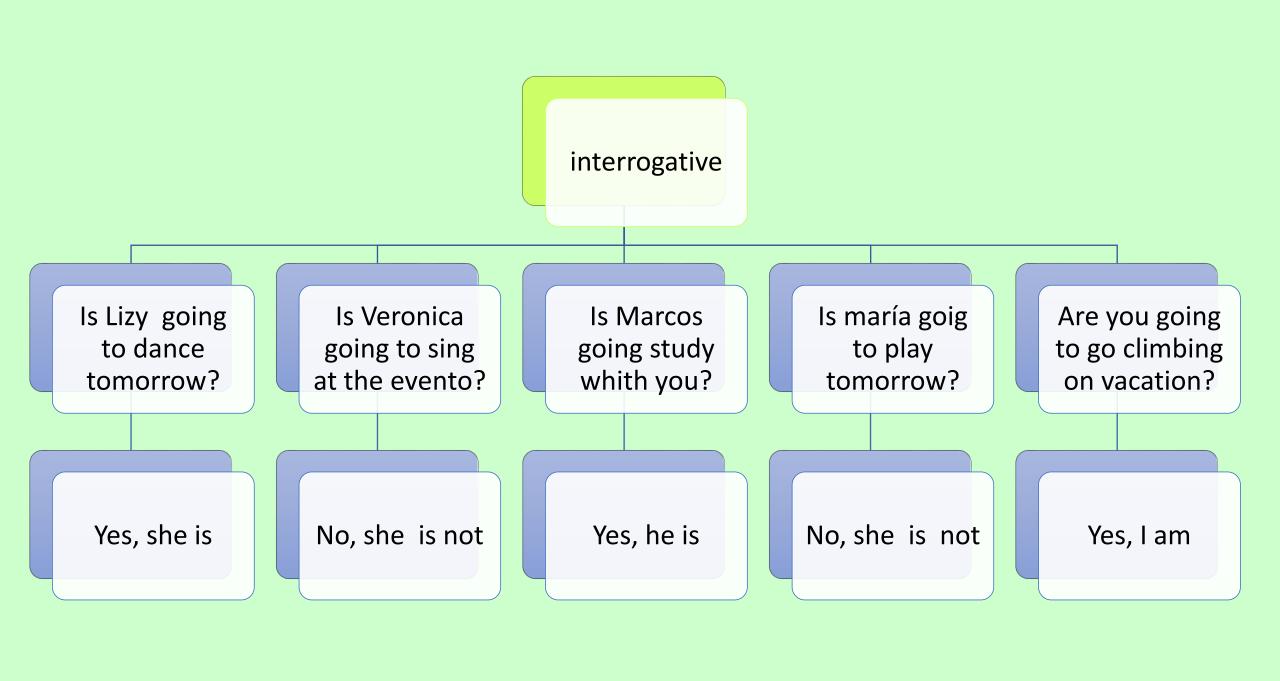

Jessenia Lizbeth Cruz Monzón Nombre de alumnos: Nombre del profesor: **Isaias Ballinas Gomez** Trabajo 1 Nombre del trabajo: Do conceptual map with 10 affirmatives, 10 negatives, 10 interrogatives and 10 Materia: interrogatives using question word in idiomatic future. Grado: 3 Grupo: B

## BE GOING TO

afirmative

Francisco is going to visit his girlfriend

Liz is going to go to school in august

Esther is going to go the beach on saturday

Maria is going to play soccer tomorrow

Luis is going to vist me this week





Negative

Fernanda is not going out this weekend

Liz is not going to travel with us

Luci is not going to work this week

Nany is not going to cook

We are not going study for the exam