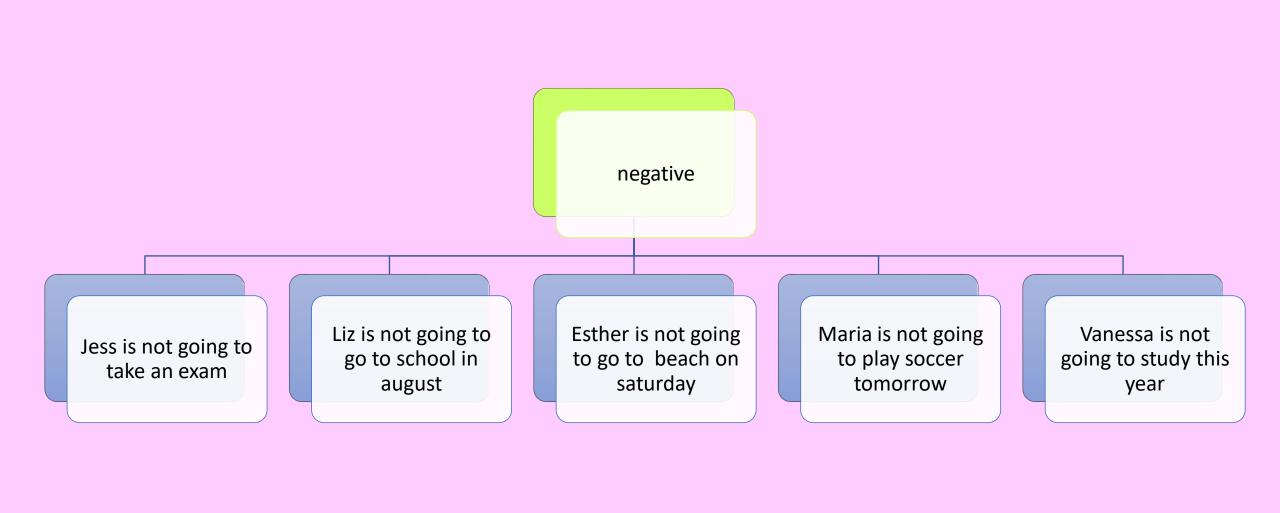

Negative

Fernanda is not going out this weekend

Liz is not going to travel with us

Luci is not going to work this week

Nany is not going to cook

We are not going study for the exam