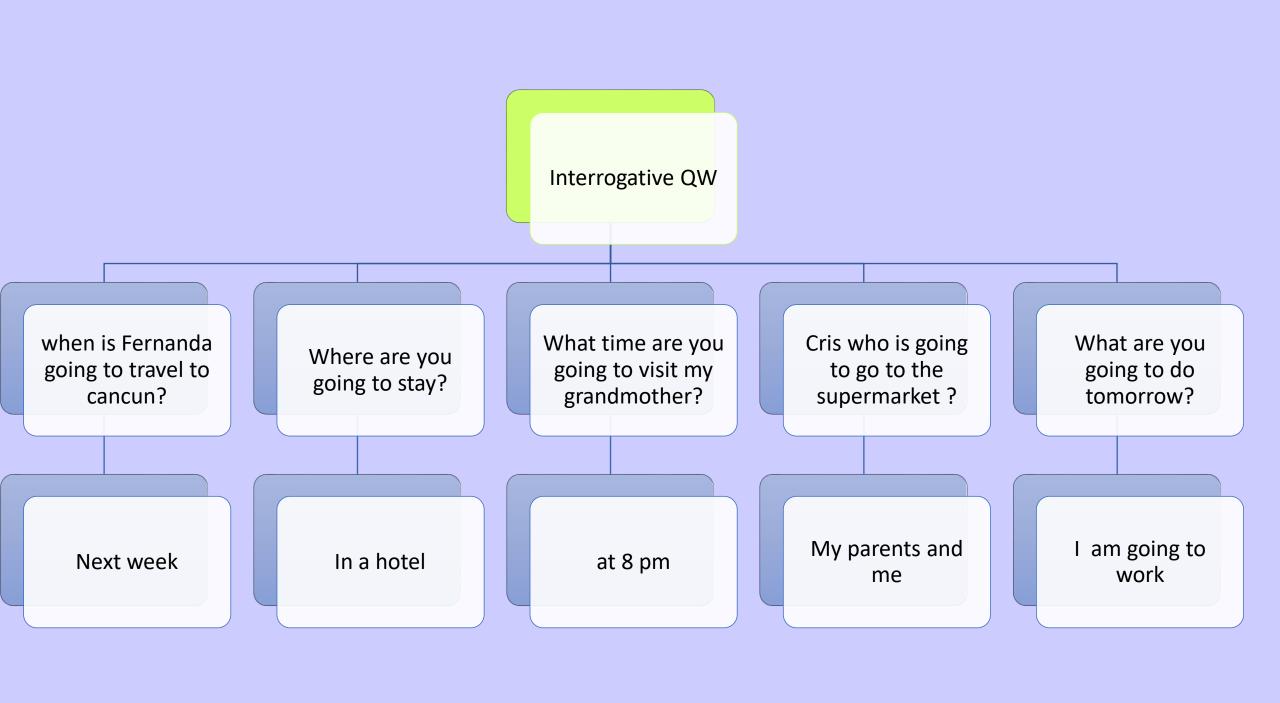

Jessenia Lizbeth Cruz Monzón Nombre de alumnos: Nombre del profesor: **Isaias Ballinas Gomez** Trabajo 1 Nombre del trabajo: Do conceptual map with 10 affirmatives, 10 negatives, 10 interrogatives and 10 Materia: interrogatives using question word in idiomatic future. Grado: 3 Grupo: B