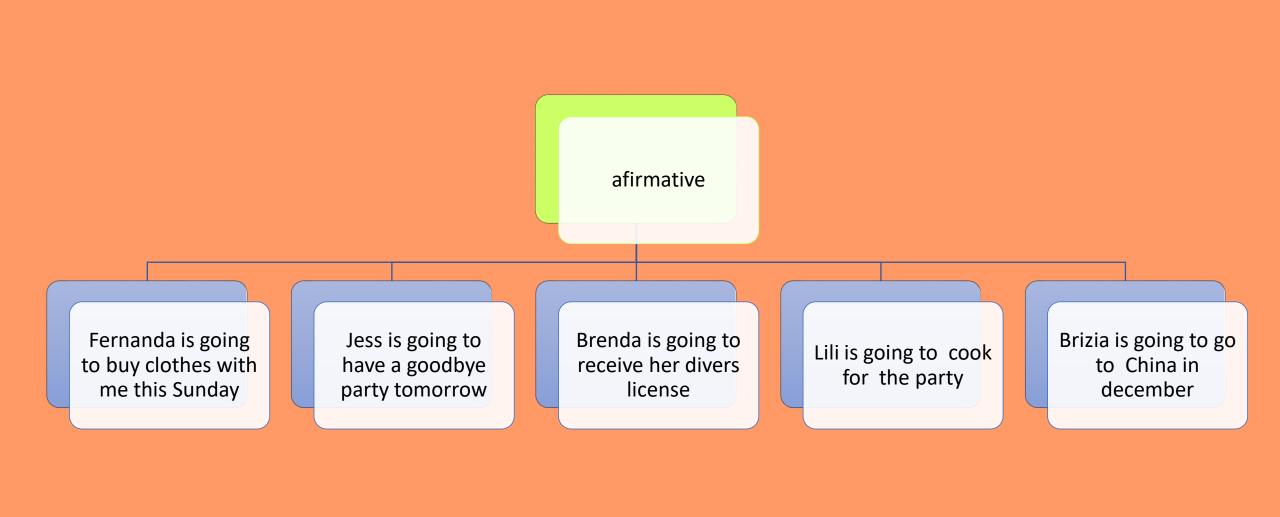

## BE GOING TO

afirmative

Francisco is going to visit his girlfriend

Liz is going to go to school in august

Esther is going to go the beach on saturday

Maria is going to play soccer tomorrow

Luis is going to vist me this week