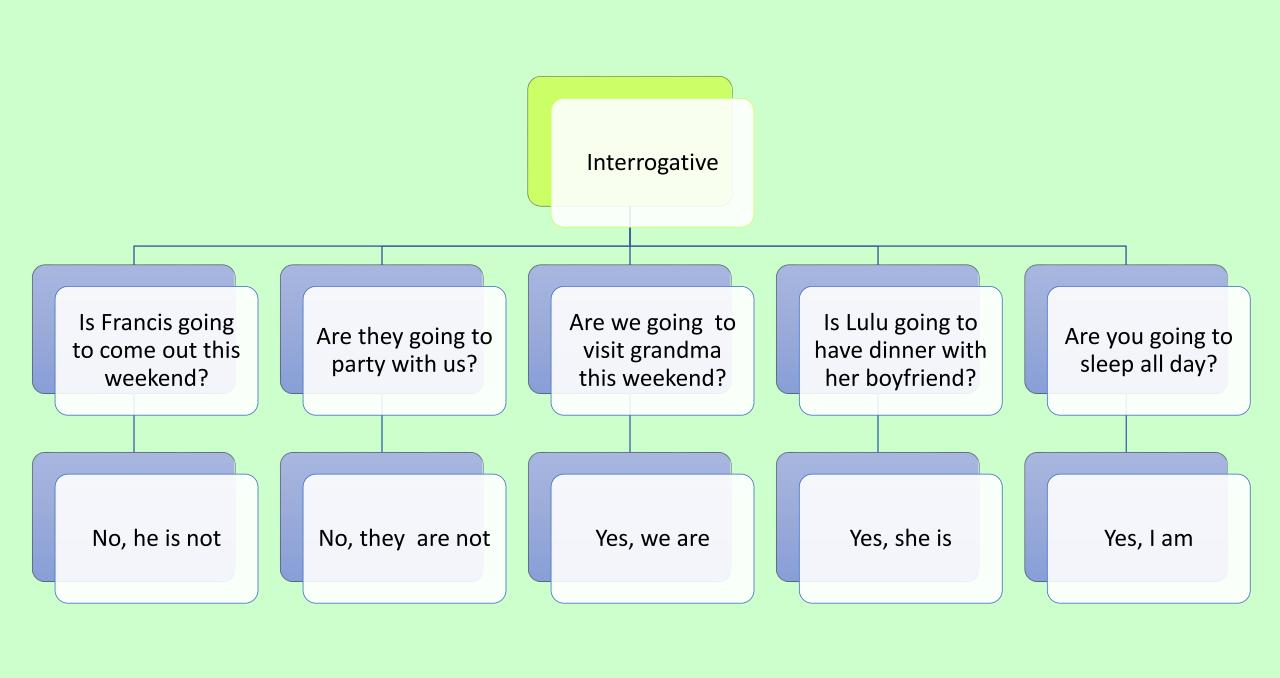

Jessenia Lizbeth Cruz Monzón Nombre de alumnos: Nombre del profesor: **Isaias Ballinas Gomez** Trabajo 1 Nombre del trabajo: Do conceptual map with 10 affirmatives, 10 negatives, 10 interrogatives and 10 Materia: interrogatives using question word in idiomatic future. Grado: 3 Grupo: B

## BE GOING TO

afirmative

Francisco is going to visit his girlfriend

Liz is going to go to school in august

Esther is going to go the beach on saturday

Maria is going to play soccer tomorrow

Luis is going to vist me this week





Negative

Fernanda is not going out this weekend

Liz is not going to travel with us

Luci is not going to work this week

Nany is not going to cook

We are not going study for the exam