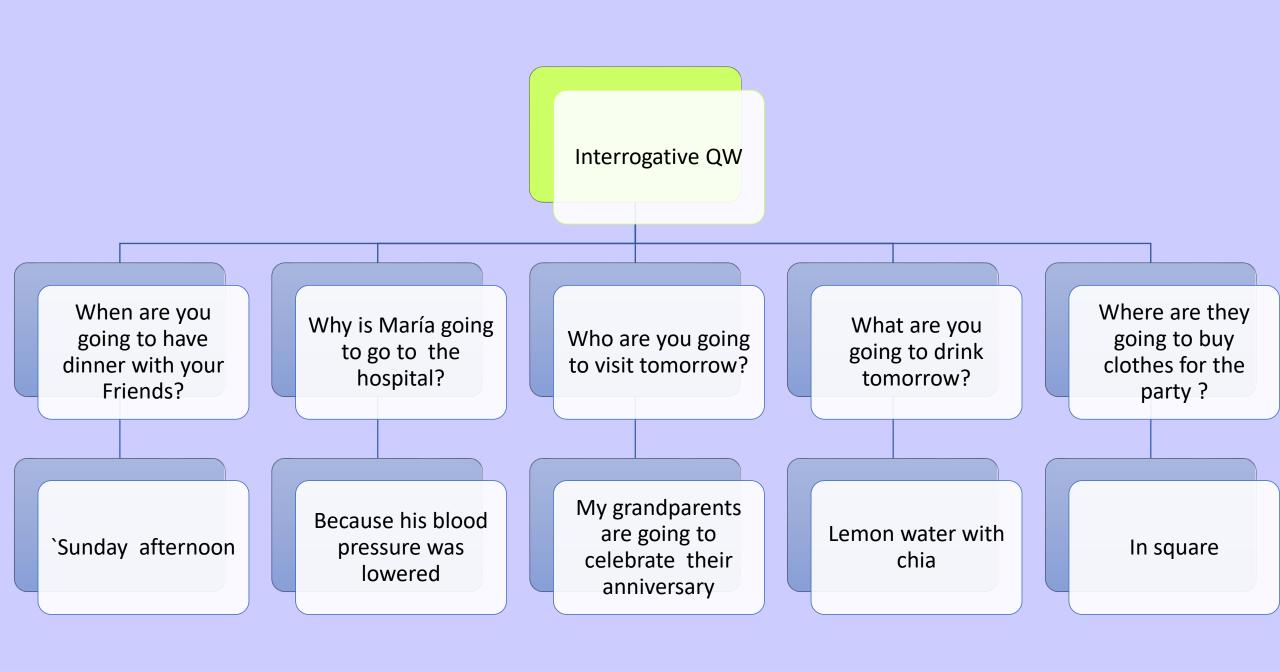

Jessenia Lizbeth Cruz Monzón Nombre de alumnos: Nombre del profesor: **Isaias Ballinas Gomez** Trabajo 1 Nombre del trabajo: Do conceptual map with 10 affirmatives, 10 negatives, 10 interrogatives and 10 Materia: interrogatives using question word in idiomatic future. Grado: 3 Grupo: B