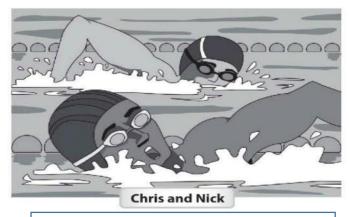

#### Write questions and answers about these people.

Can Andrew fix a car?
 No, he can't.

2. Chris and nick can swim
Yes, they can

3. Kenji can do athletics?

Yes ,he can

4. Juliet can cook?

No ,she cant

5. Erica can play the violin?
No,she cant