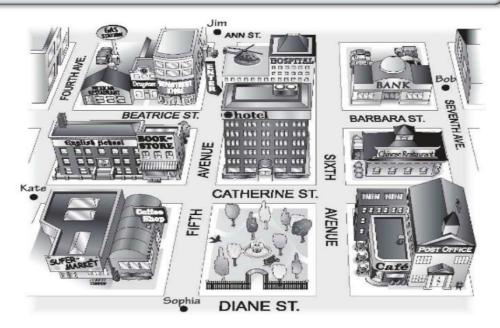

Look at the map. Complete the sentences with the prepositions in the box. on on across from between on the corner of behind next to 1. The English school is \_\_\_\_on\_\_ Catherine Street. 2. The hospital is the hotel. between 3. The Mexican restaurant is Beatrice Street and Fourth Avenue. Next to Sixth and Seventh Avenues. 4. The bank is on Barbara Street, behind on 5. The bookstore is the English school.

On the corner of

the park.

6. The coffee shop is

# Where is it?

8. drugstore

A Look at the map in Exercise 2 again. Where is each place? Write two sentences.

| <ol> <li>bookstore</li> </ol> | The bookstore is on the corner of Catherine Street |   |
|-------------------------------|----------------------------------------------------|---|
|                               | and Fifth Avenue. It's next to the English school. |   |
| 2. supermarket                | the supermarket is next to the coffee shop.        |   |
|                               |                                                    |   |
| 3. department store           | the department store is on fifth avenue.           |   |
|                               |                                                    |   |
| 4. gas station                | the gas station is behind the Mexican restaurant.  |   |
| 5. Chinasa vantauvant         |                                                    |   |
| 5. Chinese restaurant         | the Chinese restaurant is in front of the bank.    |   |
| 6. hotel                      |                                                    |   |
| o. Hotel                      | the hotel is on Catherine avenue.                  |   |
| 7. post office                |                                                    |   |
| V/4/II                        |                                                    | ı |

the post office is next to the coffee.

drug store is next to the Mexican restaurant

# Complete the sentences with the opposites.

| 1. | Don't turn right on Fifth Avenue. Turnleft                 |        |    |
|----|------------------------------------------------------------|--------|----|
| 2  | The Waverly Hotel isn't in front of the concert hall. It's | behind | it |

- 3. Don't walk down Columbus Avenue. Walk \_\_\_ right \_\_ Columbus Avenue.
- The Empire State Building is far from here, but Central Park is \_\_\_\_\_ here.
   You can walk there.

## Look at the map. Give these people directions. Use the phrases and sentences in the box.

Walk up/Go up . . . Street/Avenue. Turn left on . . . Street/Avenue. Walk to . . . Street/Avenue. Walk down/Go down . . . Street/Avenue. Turn right on . . . Street/Avenue. It's on the left/right.

Sophia is looking for the Mexican restaurant.

Go up Fifth Avenue. Turn left on Beatrice Street.

Walk to Fourth Avenue. It's on the right.

Kate is looking for the post office.

first walk straight down Catherine street avenue, turn right onto sixth avenue, you get there and to the right will be your destination

3. Bob is looking for the supermarket.

bob has to walk through seventh avenue and has to turn left, straight ahead and he will reach his destination.

4. Jim is looking for the bank.

Jim first has to walk towards Firth Avenue and on the corner where the hospital is, walk straight ahead and there you will see your destination