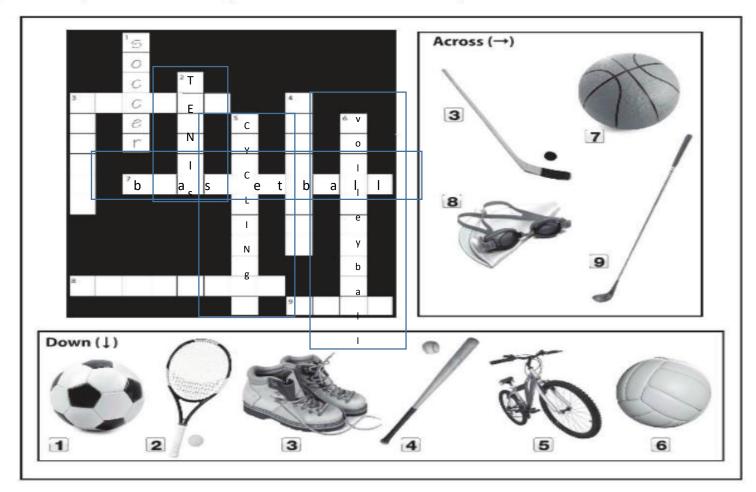

## Complete the conversation. Use the questions in the box.

| <ul><li></li></ul> | Does your sister play volleyball, too? When do you usually practice? |
|--------------------|----------------------------------------------------------------------|
|--------------------|----------------------------------------------------------------------|

Joe: Do you like sports?

Liz: Yes, I do. I like them a lot.

Joe: Really? what sports do you like?

Liz: Well, I love volleyball.

Joe: When do you usually practice?

Liz: On weekends. I'm too busy on weekdays.

Joe: Who do you practice with?

Liz: I usually practice with my friends from school.

Joe: Does you sister volleyball ,too?

Liz: No, she doesn't like sports. She thinks they're boring.

o- (3