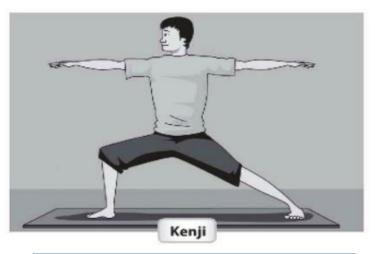

#### Write questions and answers about these people.

Can Andrew fix a car?
 No, he can't.

2. Chris and nick can swim
Yes, they can

3. Kenji can do athletics?

Yes ,he can

4. Juliet can cook?

No ,she cant

5. Erica can play the violin?
No,she cant