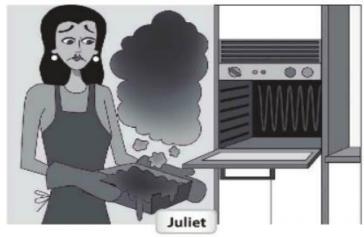

#### Write questions and answers about these people.

Can Andrew fix a car?
 No, he can't.

2. Chris and nick can swim
Yes, they can

3. Kenji can do athletics?

Yes ,he can

4. Juliet can cook?

No ,she cant

5. Erica can play the violin?
No,she cant