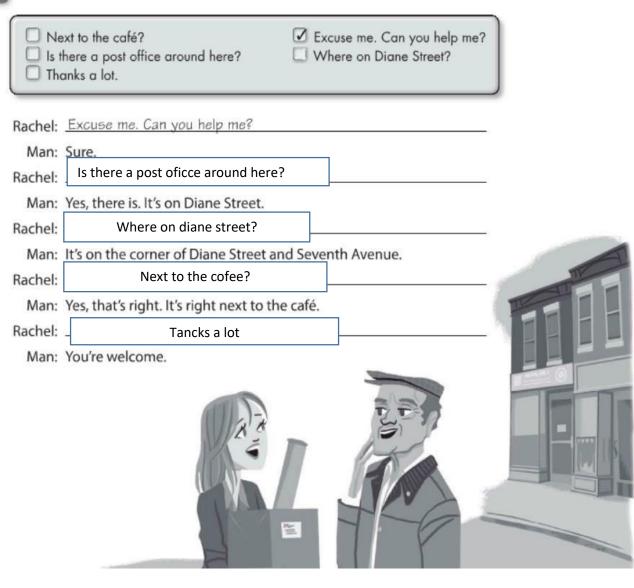

## Complete the conversation. Use the questions in the box.

| <ul><li></li></ul> | Does your sister play volleyball, too? When do you usually practice? |
|--------------------|----------------------------------------------------------------------|
|--------------------|----------------------------------------------------------------------|

Joe: Do you like sports?

Liz: Yes, I do. I like them a lot.

Joe: Really? what sports do you like?

Liz: Well, I love volleyball.

Joe: When do you usually practice?

Liz: On weekends. I'm too busy on weekdays.

Joe: Who do you practice with?

Liz: I usually practice with my friends from school.

Joe: Does you sister volleyball ,too?

Liz: No, she doesn't like sports. She thinks they're boring.

o- (3