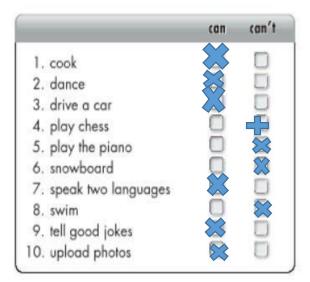

## A Can you do these things? Check (✓) can or can't.

# **B** Write sentences about the things in part A.

1. I can't cook at all.

| ☐ I hardly ever go hiking. ☐ She tells good jokes.                   | ☐ I love it. ☐ He can't sing at all. | He can play sports well She has many talents.                                                                                                                                                                                                                                                                                                                                                                                                                                                                                                                                                                                                                                                                                                                                                                                                                                                                                                                                                                                                                                                                                                                                                                                                                                                                                                                                                                                                                                                                                                                                                                                                                                                                                                                                                                                                                                                                                                                                                                                                                                                                                  |
|----------------------------------------------------------------------|--------------------------------------|--------------------------------------------------------------------------------------------------------------------------------------------------------------------------------------------------------------------------------------------------------------------------------------------------------------------------------------------------------------------------------------------------------------------------------------------------------------------------------------------------------------------------------------------------------------------------------------------------------------------------------------------------------------------------------------------------------------------------------------------------------------------------------------------------------------------------------------------------------------------------------------------------------------------------------------------------------------------------------------------------------------------------------------------------------------------------------------------------------------------------------------------------------------------------------------------------------------------------------------------------------------------------------------------------------------------------------------------------------------------------------------------------------------------------------------------------------------------------------------------------------------------------------------------------------------------------------------------------------------------------------------------------------------------------------------------------------------------------------------------------------------------------------------------------------------------------------------------------------------------------------------------------------------------------------------------------------------------------------------------------------------------------------------------------------------------------------------------------------------------------------|
| I. He's a great athlete.                                             |                                      |                                                                                                                                                                                                                                                                                                                                                                                                                                                                                                                                                                                                                                                                                                                                                                                                                                                                                                                                                                                                                                                                                                                                                                                                                                                                                                                                                                                                                                                                                                                                                                                                                                                                                                                                                                                                                                                                                                                                                                                                                                                                                                                                |
| He can play sports well.                                             |                                      | NUMBER OF PERSONS                                                                                                                                                                                                                                                                                                                                                                                                                                                                                                                                                                                                                                                                                                                                                                                                                                                                                                                                                                                                                                                                                                                                                                                                                                                                                                                                                                                                                                                                                                                                                                                                                                                                                                                                                                                                                                                                                                                                                                                                                                                                                                              |
| 2. I don't go hiking very often.                                     | ( )                                  |                                                                                                                                                                                                                                                                                                                                                                                                                                                                                                                                                                                                                                                                                                                                                                                                                                                                                                                                                                                                                                                                                                                                                                                                                                                                                                                                                                                                                                                                                                                                                                                                                                                                                                                                                                                                                                                                                                                                                                                                                                                                                                                                |
| i hardly ever go hiking                                              |                                      |                                                                                                                                                                                                                                                                                                                                                                                                                                                                                                                                                                                                                                                                                                                                                                                                                                                                                                                                                                                                                                                                                                                                                                                                                                                                                                                                                                                                                                                                                                                                                                                                                                                                                                                                                                                                                                                                                                                                                                                                                                                                                                                                |
|                                                                      | _                                    | Mark The Control of t |
| . She has a lot of abilities.                                        | 100000                               | 145                                                                                                                                                                                                                                                                                                                                                                                                                                                                                                                                                                                                                                                                                                                                                                                                                                                                                                                                                                                                                                                                                                                                                                                                                                                                                                                                                                                                                                                                                                                                                                                                                                                                                                                                                                                                                                                                                                                                                                                                                                                                                                                            |
| She has a lot of abilities.  She has many talents                    | 1                                    | Wass                                                                                                                                                                                                                                                                                                                                                                                                                                                                                                                                                                                                                                                                                                                                                                                                                                                                                                                                                                                                                                                                                                                                                                                                                                                                                                                                                                                                                                                                                                                                                                                                                                                                                                                                                                                                                                                                                                                                                                                                                                                                                                                           |
| She has a lot of abilities.  She has many talents  I really like it. |                                      |                                                                                                                                                                                                                                                                                                                                                                                                                                                                                                                                                                                                                                                                                                                                                                                                                                                                                                                                                                                                                                                                                                                                                                                                                                                                                                                                                                                                                                                                                                                                                                                                                                                                                                                                                                                                                                                                                                                                                                                                                                                                                                                                |