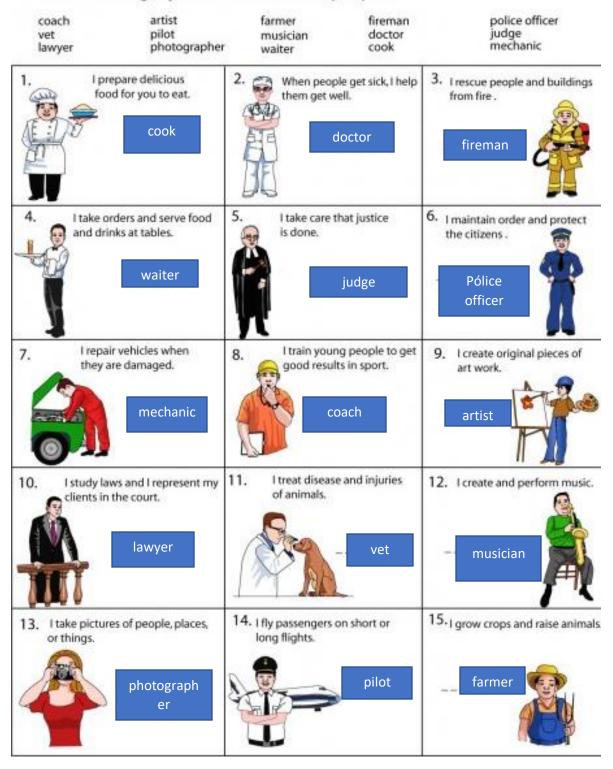

olate is there in the kitchen? |  |
| 3 |           | how much orange juice do we need? |                       | ge juice do we need?            |  |
|   | 4         | how much                          |                       | tea is there?                   |  |
|   | 5         | how many                          |                       | brothers have you got?          |  |
|   | 6         | how many                          |                       | girls do we have                |  |
|   | 7         | how many                          |                       | sandwiches do you cook          |  |
|   | <u>8.</u> | How much                          | _ Cookies do you heve |                                 |  |

## What Is Their Job?

## Guess the right job for each of these people: