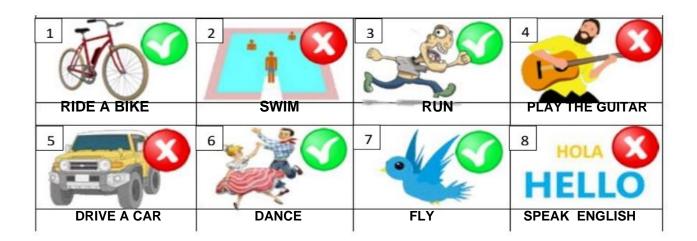

| A) Escribe el verbo en la imagen correcta |             |               |                 |
|-------------------------------------------|-------------|---------------|-----------------|
| DANCE                                     | DRIVE A CAR | FLY           | PLAY THE GUITAR |
| RIDE A BIKE                               | RUN         | SPEAK ENGLISH | SWIM            |

| В) | Completa las or actividad A. | aciones utilizando CAN – CAN´T de acuerdo a las imágenes de la |
|----|------------------------------|----------------------------------------------------------------|
| 1. | ICAN                         | ride a bike                                                    |
| 2. | HeCAN´T                      | _ play the guitar.                                             |
| 3. | My sister CA                 | N´T drive a car                                                |
| 4. | They <u>CAN</u>              | dance                                                          |
| 5. | The man _CAN                 | run fast                                                       |
| 6. | They CAN                     | swim                                                           |
| 7. | The bird can't               | fly                                                            |
| 8. | She CAN                      | _ speak English                                                |