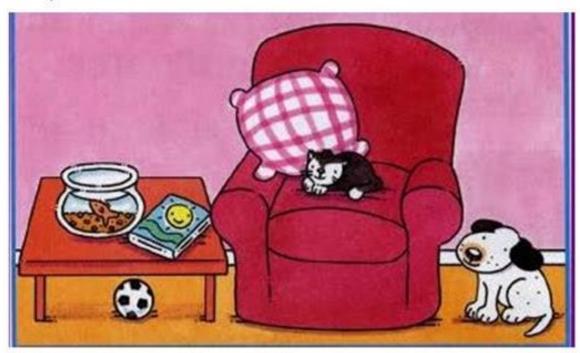

## Look at the picture and write

| Where is the ball?     | It's under_  | the table.               |
|------------------------|--------------|--------------------------|
| Where is the fish?     | It's in      | the fishbowl.            |
| where is the table?    | It's next    | the armchair.            |
| Where is the cat?      | It's in fro  | nt the pillow.           |
| Where is the dog?      | lt's next t  | the armchair.            |
| Where is the pillow?   | It´s behain  |                          |
| Where is the magazine? | It's next    | - 04-2.194-125 307431400 |
| Where is the armchair? | It's between | the table and the dog.   |
| Where is the fishbowl? | lt' on       | _ the table.             |
| next to in front on    | under hetwe  | en in behind             |