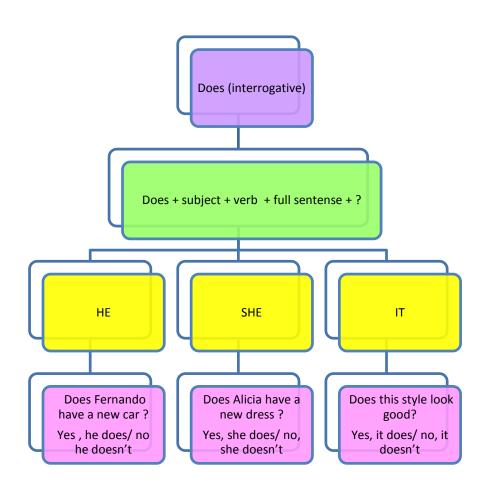

## **&UDS**

Nombre de alumnos:

Nombre del profesor:

Nombre del trabajo:

Materia:

Grado:

Grupo:

Jessenia Lizbeth Cruz Monzón

Isaías Gómez Ballinas

Do map coceptual about do

and does

English

2

В

Comitán de Domínguez, Chiapas a 12 de septiembre de 2019.





















## ¿?

## At what time

## To whom

For whom

- 1.-time does Luci sweep the house?

  At noon
  - 2..- what time does Luis run?
    Very early at 5 am
- 3.- what time does Vanessa leave?

  Very late at 10 pm
- 4.- what time do you come to my house?

Already in an hour

- 5.- What time do they leave México?
- 6.- What time do you pay?

  At dawn

1.-To whom does Susi write the letter?

A her boyfriend

2.- to whom does like play?

To all new

3.-whom does Fernando write the report to?

To boss

4.- to whom do i choose for the project?

To Jesse and Jose

5.- to whom do we hire?

To the one who has more experience

6.- to whom we give the fragrance?

To dad

7.- to whom should i return this book?

1.- for whom does Maria give the gift?

For your best friend

2.- for whom does a cake