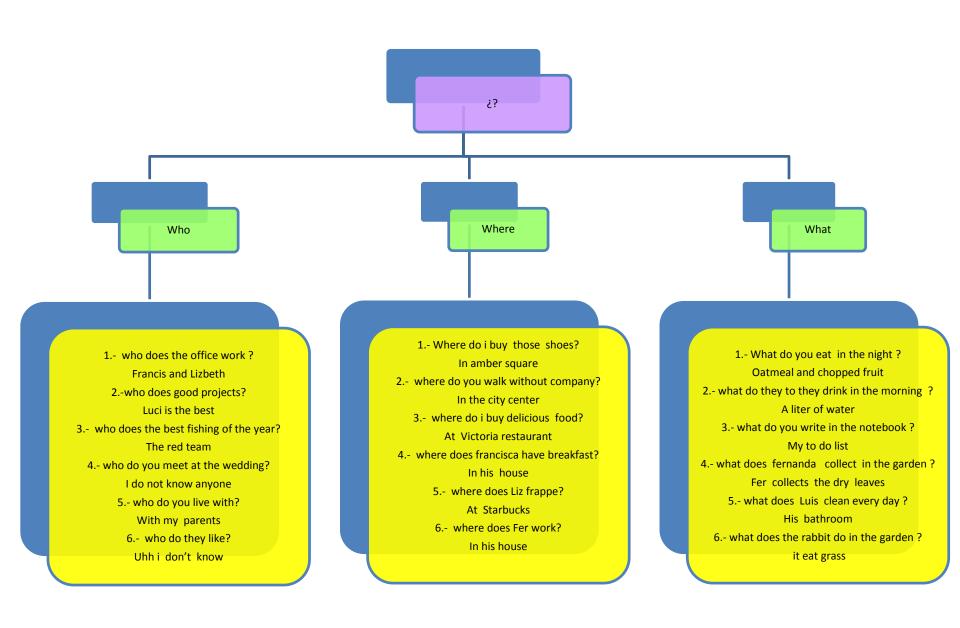

## **&UDS**

Nombre de alumnos:

Nombre del profesor:

Nombre del trabajo:

Materia:

Grado:

Grupo:

Jessenia Lizbeth Cruz Monzón

Isaías Gómez Ballinas

Do map coceptual about do

and does

English

2

В

Comitán de Domínguez, Chiapas a 12 de septiembre de 2019.





















## ¿?

## At what time

## To whom

For whom

- 1.-time does Luci sweep the house?

  At noon
  - 2..- what time does Luis run?
    Very early at 5 am
- 3.- what time does Vanessa leave?

  Very late at 10 pm
- 4.- what time do you come to my house?

Already in an hour

- 5.- What time do they leave México?
- 6.- What time do you pay?

  At dawn

1.-To whom does Susi write the letter?

A her boyfriend

2.- to whom does like play?

To all new

3.-whom does Fernando write the report to?

To boss

4.- to whom do i choose for the project?

To Jesse and Jose

5.- to whom do we hire?

To the one who has more experience

6.- to whom we give the fragrance?

To dad

7.- to whom should i return this book?

1.- for whom does Maria give the gift?

For your best friend

2.- for whom does a cake Jose?