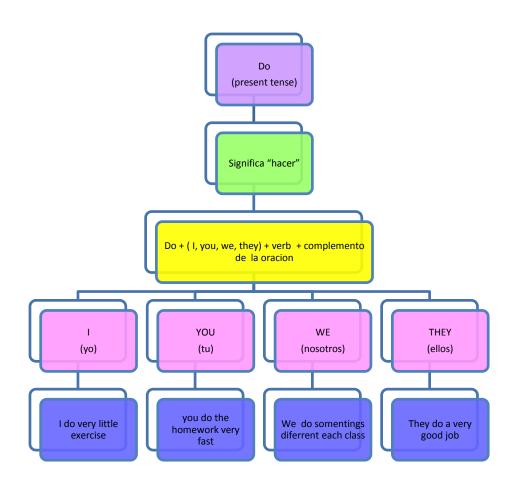

## **&UDS**

Nombre de alumnos:

Nombre del profesor:

Nombre del trabajo:

Materia:

Grado:

Grupo:

Jessenia Lizbeth Cruz Monzón

Isaías Gómez Ballinas

Do map coceptual about do

and does

English

2

В

Comitán de Domínguez, Chiapas a 12 de septiembre de 2019.





















## ¿?

## At what time

## To whom

For whom

- 1.-time does Luci sweep the house?

  At noon
  - 2..- what time does Luis run?
    Very early at 5 am
- 3.- what time does Vanessa leave?

  Very late at 10 pm
- 4.- what time do you come to my house?

Already in an hour

- 5.- What time do they leave México?
- 6.- What time do you pay?

  At dawn

1.-To whom does Susi write the letter?

A her boyfriend

2.- to whom does like play?

To all new

3.-whom does Fernando write the report to?

To boss

4.- to whom do i choose for the project?

To Jesse and Jose

5.- to whom do we hire?

To the one who has more experience

6.- to whom we give the fragrance?

To dad

7.- to whom should i return this book?

1.- for whom does Maria give the gift?

For your best friend

2.- for whom d