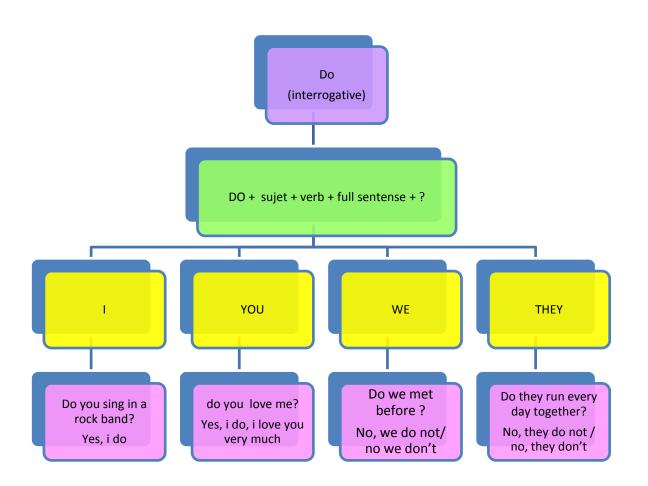

## **&UDS**

Nombre de alumnos:

Nombre del profesor:

Nombre del trabajo:

Materia:

Grado:

Grupo:

Jessenia Lizbeth Cruz Monzón

Isaías Gómez Ballinas

Do map coceptual about do

and does

English

2

В

Comitán de Domínguez, Chiapas a 12 de septiembre de 2019.





















## ¿?

## At what time

## To whom

For whom

- 1.-time does Luci sweep the house?

  At noon
  - 2..- what time does Luis run?
    Very early at 5 am
- 3.- what time does Vanessa leave?

  Very late at 10 pm
- 4.- what time do you come to my house?

Already in an hour

- 5.- What time do they leave México?
- 6.- What time do you pay?

  At dawn

1.-To whom does Susi write the letter?

A her boyfriend

2.- to whom does like play?

To all new

3.-whom does Fernando write the report to?

To boss

4.- to whom do i choose for the project?

To Jesse and Jose

5.- to whom do we hire?

To the one who has more experience

6.- to whom we give the fragrance?

To dad

7.- to whom should i return this book?

1.- for whom does Maria give the gift?

For your best friend

2.- for whom does