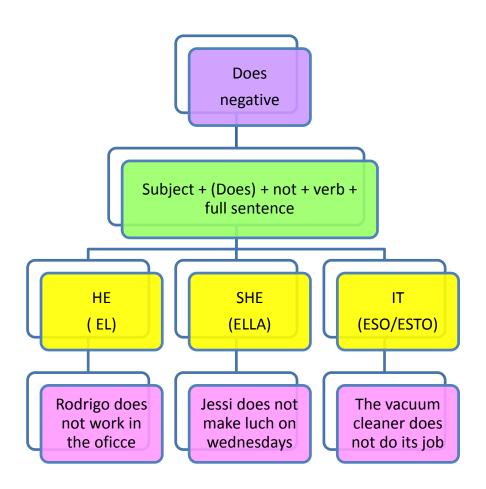

## **&UDS**

Nombre de alumnos:

Nombre del profesor:

Nombre del trabajo:

Materia:

Grado:

Grupo:

Jessenia Lizbeth Cruz Monzón

Isaías Gómez Ballinas

Do map coceptual about do

and does

English

2

В

Comitán de Domínguez, Chiapas a 12 de septiembre de 2019.





















## ¿?

## At what time

## To whom

For whom

- 1.-time does Luci sweep the house?

  At noon
  - 2..- what time does Luis run?
    Very early at 5 am
- 3.- what time does Vanessa leave?

  Very late at 10 pm
- 4.- what time do you come to my house?

Already in an hour

- 5.- What time do they leave México?
- 6.- What time do you pay?

  At dawn

1.-To whom does Susi write the letter?

A her boyfriend

2.- to whom does like play?

To all new

3.-whom does Fernando write the report to?

To boss

4.- to whom do i choose for the project?

To Jesse and Jose

5.- to whom do we hire?

To the one who has more experience

6.- to whom we give the fragrance?

To dad

7.- to whom should i return this book?

1.- for whom does Maria give the gift?

For your best friend

2.- for whom does a ca