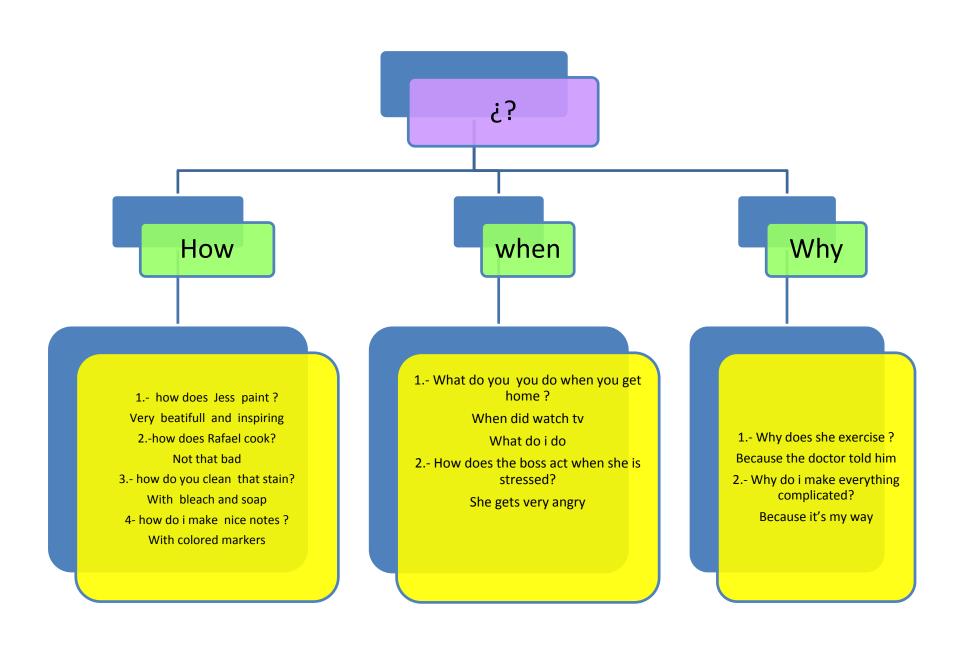

you come to my house?

Already in an hour

- 5.- What time do they leave México?
- 6.- What time do you pay?

  At dawn

1.-To whom does Susi write the letter?

A her boyfriend

2.- to whom does like play?

To all new

3.-whom does Fernando write the report to?

To boss

4.- to whom do i choose for the project?

To Jesse and Jose

5.- to whom do we hire?

To the one who has more experience

6.- to whom we give the fragrance?

To dad

7.- to whom should i return this book?

1.- for whom does Maria give the gift?

For your best friend

2.- for whom does a cake Jose?

For your mother

3.- For whom does he make coffe?

For me

4.- to whom do they contract?

For a company

5.- for whom do we make the food?

For my grandparents

6.- for whom is the appointment that he prepares?

For my friend