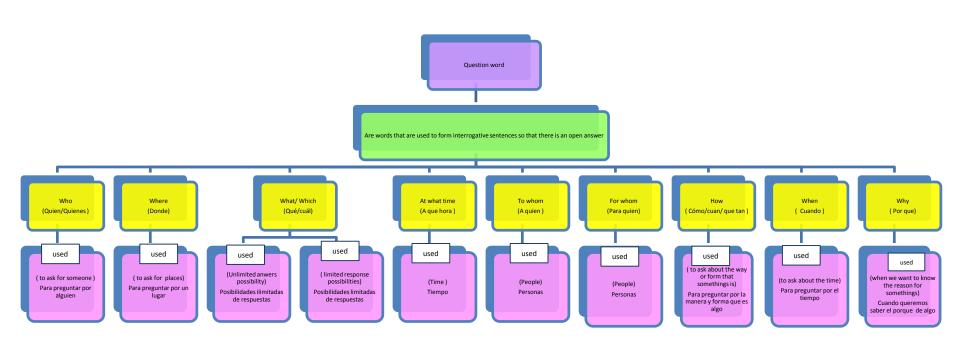

## At what time

## To whom

For whom

- 1.-time does Luci sweep the house?

  At noon
  - 2..- what time does Luis run?
    Very early at 5 am
- 3.- what time does Vanessa leave?

  Very late at 10 pm
- 4.- what time do you come to my house?

Already in an hour

- 5.- What time do they leave México?
- 6.- What time do you pay?

  At dawn

1.-To whom does Susi write the letter?

A her boyfriend

2.- to whom does like play?

To all new

3.-whom does Fernando write the report to?

To boss

4.- to whom do i choose for the project?

To Jesse and Jose

5.- to whom do we hire?

To the one who has more experience

6.- to whom we give the fragrance?

To dad

7.- to whom should i return this book?

1.- for whom does Maria give the gift?

For your best friend

2.- for whom does a cake Jose?

For your mother

3.- For whom does he make coffe?

For me

4.- to whom do they contract?

For a company

5.- for whom do we make the food?

For my grandparents

6.- for whom is the appointment that he prepares?

For my friend