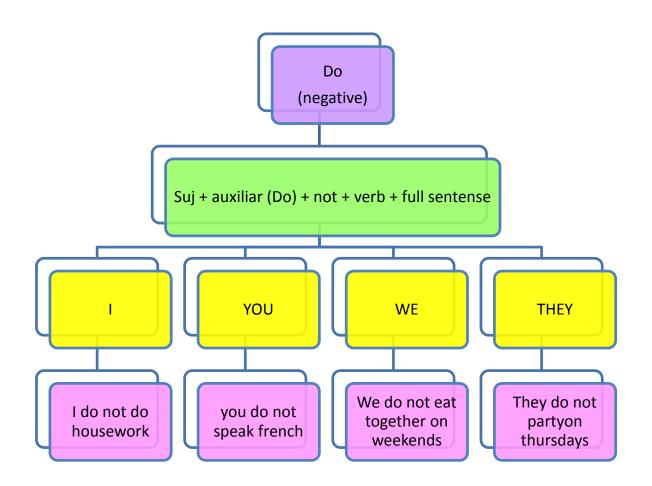

## **&UDS**

Nombre de alumnos:

Nombre del profesor:

Nombre del trabajo:

Materia:

Grado:

Grupo:

Jessenia Lizbeth Cruz Monzón

Isaías Gómez Ballinas

Do map coceptual about do

and does

English

2

В

Comitán de Domínguez, Chiapas a 12 de septiembre de 2019.





















## ¿?

## At what time

## To whom

For whom

- 1.-time does Luci sweep the house?

  At noon
  - 2..- what time does Luis run?
    Very early at 5 am
- 3.- what time does Vanessa leave?

  Very late at 10 pm
- 4.- what time do you come to my house?

Already in an hour

- 5.- What time do they leave México?
- 6.- What time do you pay?

  At dawn

1.-To whom does Susi write the letter?

A her boyfriend

2.- to whom does like play?

To all new

3.-whom does Fernando write the report to?

To boss

4.- to whom do i choose for the project?

To Jesse and Jose

5.- to whom do we hire?

To the one who has more experience

6.- to whom we give the fragrance?

To dad

7.- to whom should i return this book?

1.- for whom does Maria give the gift?

For your best friend

2.- for whom doe