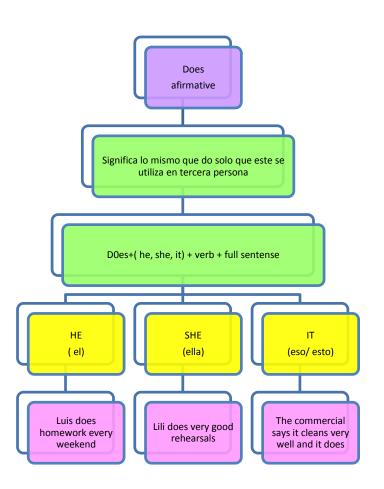

## **&UDS**

Nombre de alumnos:

Nombre del profesor:

Nombre del trabajo:

Materia:

Grado:

Grupo:

Jessenia Lizbeth Cruz Monzón

Isaías Gómez Ballinas

Do map coceptual about do

and does

English

2

В

Comitán de Domínguez, Chiapas a 12 de septiembre de 2019.





















## ¿?

## At what time

## To whom

For whom

- 1.-time does Luci sweep the house?

  At noon
  - 2..- what time does Luis run?
    Very early at 5 am
- 3.- what time does Vanessa leave?

  Very late at 10 pm
- 4.- what time do you come to my house?

Already in an hour

- 5.- What time do they leave México?
- 6.- What time do you pay?

  At dawn

1.-To whom does Susi write the letter?

A her boyfriend

2.- to whom does like play?

To all new

3.-whom does Fernando write the report to?

To boss

4.- to whom do i choose for the project?

To Jesse and Jose

5.- to whom do we hire?

To the one who has more experience

6.- to whom we give the fragrance?

To dad

7.- to whom should i return this book?

1.- for whom does Maria give the gift?

For your best friend

2.- for whom does a