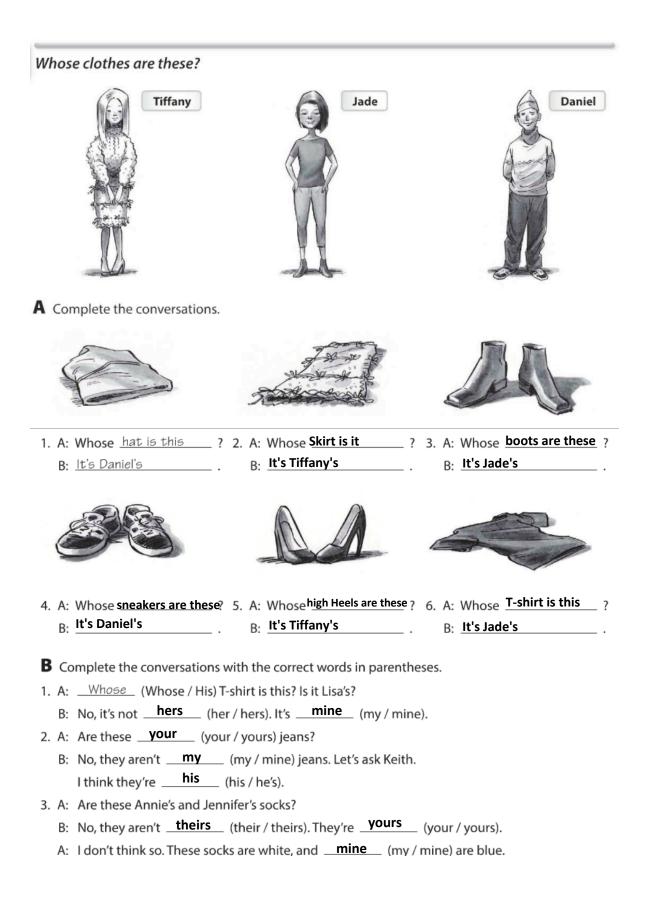

## Workbook

Label the clothes. Use the words in the box. Vjacket V shorts V sneakers **V** swimsuit V cap belt V blouse V high heels V skirt V T-shirt V socks ✓ scarf SPORTS CLUB 1. <u>scarf</u> Blouse Hat 9. Jacket 10. T- shirt Belt 3. 0 TTET Skirt б. Swimsuit 7. 8. Shorts High heels 4. Socks 100 12. Sneakers