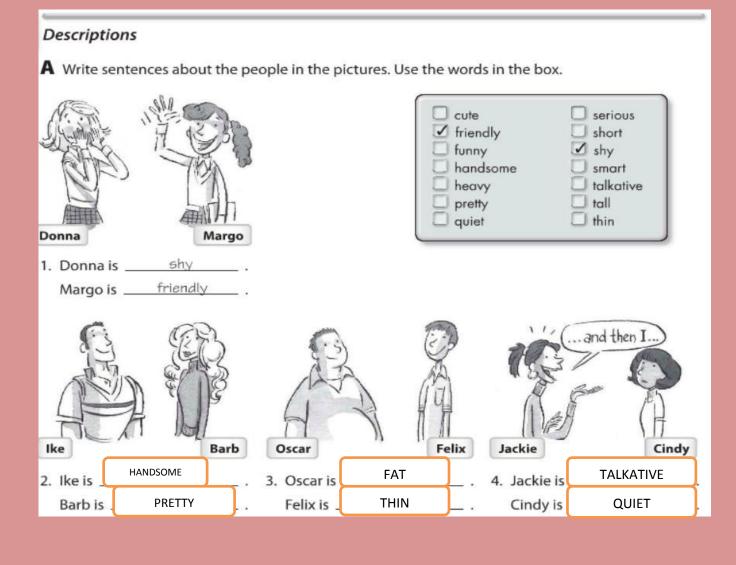

| B: THEY ARE FROM SAO PAE                                                   | BLO       |
|    | <ul> <li>They're in the U.S. nov</li> <li>They're from São Paul</li> </ul> |           |
| б. | A: How old is he now?                                                      |           |
|    | B: HE IS TWENY EIGHT                                                       |           |
|    | <ul> <li>It's twenty-eight.</li> <li>He's twenty-eight.</li> </ul>         |           |
| 7. | A: What's Marrakech like?                                                  |           |
|    | B: IT IS VERY INTERESTING                                                  |           |
|    | <ul> <li>It's in Morocco.</li> <li>It's very interesting.</li> </ul>       |           |



NINETEEN

NINETY

9.19

10.90





| Complete the conversations. Use the words in the boxes.                                                                                                                                                                                                                                     |
|---------------------------------------------------------------------------------------------------------------------------------------------------------------------------------------------------------------------------------------------------------------------------------------------|
| Complete the conversations: ose the words in the ooxes.