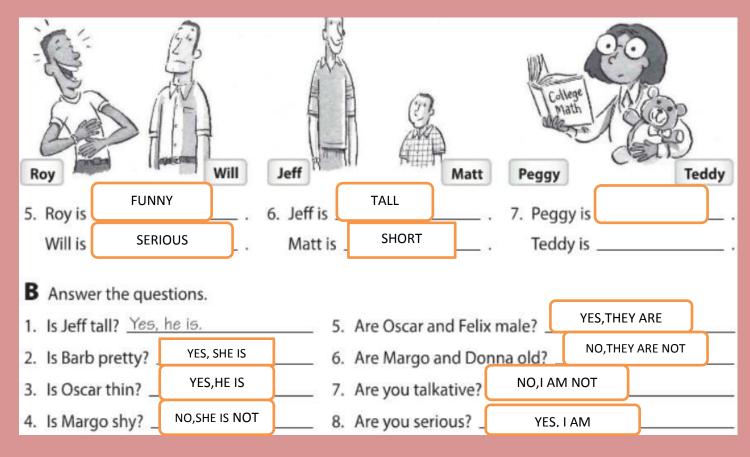

| B: THEY ARE FROM SAO PAE                                                   | BLO       |
|    | <ul> <li>They're in the U.S. nov</li> <li>They're from São Paul</li> </ul> |           |
| б. | A: How old is he now?                                                      |           |
|    | B: HE IS TWENY EIGHT                                                       |           |
|    | <ul> <li>It's twenty-eight.</li> <li>He's twenty-eight.</li> </ul>         |           |
| 7. | A: What's Marrakech like?                                                  |           |
|    | B: IT IS VERY INTERESTING                                                  |           |
|    | <ul> <li>It's in Morocco.</li> <li>It's very interesting.</li> </ul>       |           |



NINETEEN

NINETY

9.19

10.90





| Complete the conversations. Use the words in the boxes.                                                                                                                                                                                                                                     |
|---------------------------------------------------------------------------------------------------------------------------------------------------------------------------------------------------------------------------------------------------------------------------------------------|
| Complete the conversations: ose the words in the ooxes.