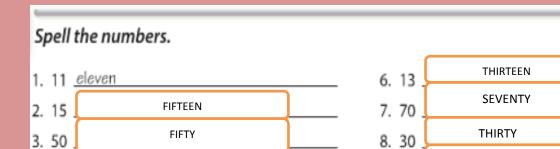

Complete the conversations with the correct responses.

1. A: Where are they from?

TEN

TWENTY FOUR

4. 101

5.24

- B: She's from the U.S., and he's from the U.K.
  - She's Gwyneth Paltrow, and he's Chris Martin.
  - She's from the U.S., and he's from the U.K.
- 2. A: Is your first language English?

NINETEEN

NINETY

9.19

10.90

| Complete the conversations. Use the words in the boxes.                                                                                                                                                                                                                                     |
|---------------------------------------------------------------------------------------------------------------------------------------------------------------------------------------------------------------------------------------------------------------------------------------------|
| Complete the conversations: ose the words in the ooxes.                                                                                                                                                                                                                                     |
| he's     is     ✓ what's       his     not     ✓ where                                                                                                                                                                                                                                      |
| <ul> <li>1. A: Connie,what'syour boyfriend like?</li> <li>B: HE Svery nice. HISname is Tommy Ho. I call him Tom.</li> <li>A: WHEREis he from? IShe from China?</li> <li>B: No, he'sNOT He's from Singapore.</li> </ul>                                                                      |
| her we what's                                                                                                                                                                                                                                                                               |
| <ul> <li>2. A: Marco, are you and Rita from Puerto Rico?</li> <li>B: Yes. WF ARF are ARE from San Juan.</li> <li>A: WHATS your first language?</li> <li>B: MY first language is Spanish, but Rita's first language is English. MY parents</li> <li>ARE from New York originally.</li> </ul> |
|                                                                                                                                                                                                                                                                                             |
| Answer the questions. Use your own information.                                                                                                                                                                                                                                             |
| 1. Where are you from?                                                                                                                                                                                                                                                                      |
| MEXICO                                                                                                                                                                                                                                                                                      |
| 2. What's your first language?                                                                                                                                                                                                                                                              |
| SPANISH                                                                                                                                                                                                                                                                                     |
| 3. How are you today?                                                                                                                                                                                                                                                                       |
| I AM GREAT                                                                                                                                                                                                                                                                                  |
| 4. Where is your teacher from?                                                                                                                                                                                                                                                              |
| MEXICO                                                                                                                                                                                                                                                                                      |
| 5. What is your teacher like?<br>FOOD                                                                                                                                                                                                                                                       |
| 6. What are you like?                                                                                                                                                                                                                                                                       |
| JUGAR                                                                                                                                                                                                                                                                                       |