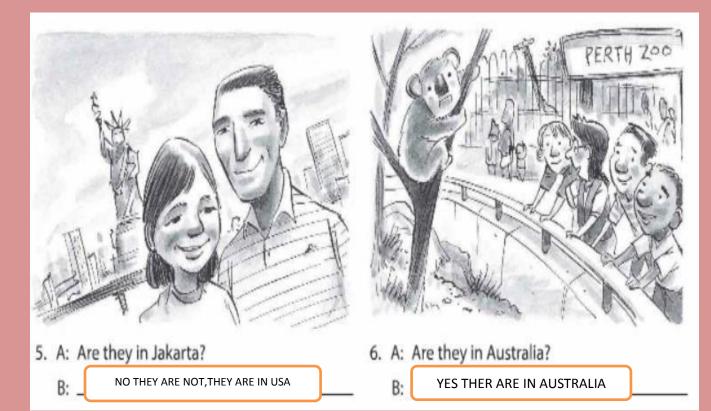

## Answer the questions.

A: Is he from Brazil?
 B: No. he's not. He's from Ireland

2. A: Are they from India?

YES THEY ARE FROM INDIAN

B:

B: \_\_\_\_ NO SHE IS NOT, SHE IS FROM USA

4. A: Is she in Mexico? B: NO HE IS IN MEXICO,HE IS IN JAPAN