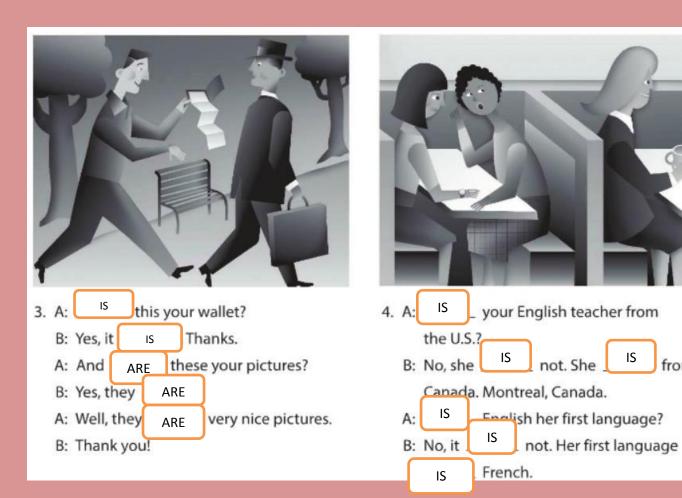

Complete the conversations with am, 'm, are, 're, is, or 's.

|                                           | Parallel CO                              |
|-------------------------------------------|------------------------------------------|
| 1. A: <u>Are</u> you and your family from | 2. A: IS Brazil in Central America, Dad? |
| South Korea?                              | B: No, it _ Is _ not. It _ IS _ in       |
| B: No, we ARE not.                        | South America.                           |
| We ARE from China.                        | A: Oh. ARE we from Brazil, Dad?          |
| A: Oh, so you ARF from China.             | B: Yes, weARF WeAREfrom                  |
| B: Yes, I _ AM . I . AM from Shanghai.    | Brazil originally, but we ARE            |
|                                           | here in the U.S. now.                    |