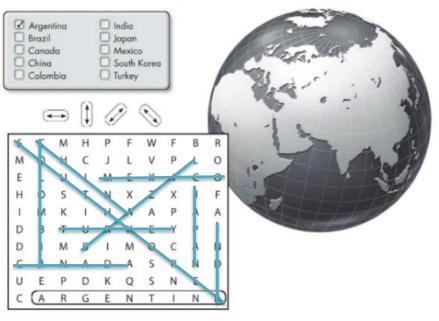

#### Cities and countries

A Find and circle these countries in the puzzle.

**B** Where are these cities? Complete the sentences with the countries in part A.

- 1. Delhi and Mumbai are in India.
- 2. Shanghai \_ Are in china
- 3. Tokyo \_\_\_\_\_ Are in japan
- 4. São Paulo and Rio \_Are in brazil
- 5. Seoul and Daejeon \_Are in south korea
- 6. Buenos Aires Are in argentina
- 7. Vancouver and Ottawa Are in canada
- Istanbul Are in turkey