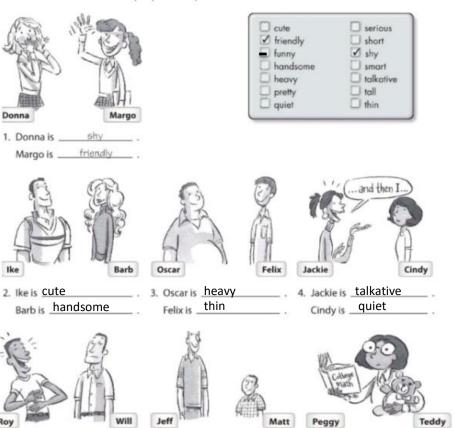

#### Descriptions

A Write sentences about the people in the pictures. Use the words in the box.

B Answer the questions.

5. Roy is funny

Will is serious

- 1. Is Jeff tall? Yes, he is. 2. Is Barb pretty? It is not
- 3. Is Oscar thin? It is not 4. Is Margo shy? It is not

- 6. Jeff is tall
- Matt is short
- 7. Peggy is smart Teddy is pretty
  - Are Oscar and Felix male? \_\_yes
    - 6. Are Margo and Donna old? not
    - Are you talkative? \_\_yes
    - 8. Are you serious? \_\_not