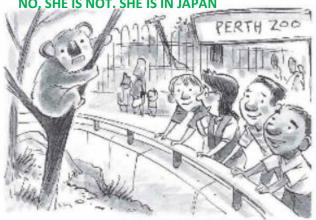

A: Is she in Mexico?NO, SHE IS NOT, SHE IS IN JAPAN

5. A: Are they in Jakarta?

B: NO. THEY ARE NOT. THEY ARE IN NEW YORK

6. A: Are they in Australia?

B: YES, THEY ARE.