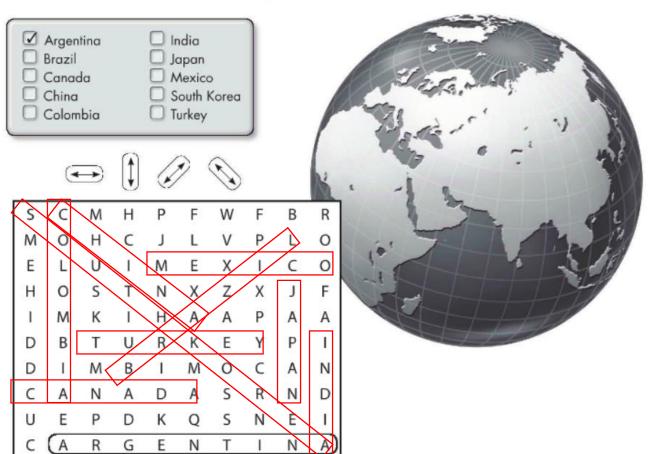

#### Cities and countries

A Find and circle these countries in the puzzle.

**B** Where are these cities? Complete the sentences with the countries in part A.

| <ol> <li>Delhi and Mumbai</li> </ol> | are in India. |
|--------------------------------------|---------------|
| 2. Shanghai <u>IS IN CHI</u>         | NA            |

| <ol><li>Tokyo</li></ol> | IN IN JAPAN |  |
|-------------------------|-------------|--|

|   | ,                 |                |  |
|---|-------------------|----------------|--|
| 4 | São Paulo and Rio | ARE IN BRAZIL  |  |
| 4 | Sao Paulo and Rio | AIL IN DIVACIL |  |

| 5. Seoul and Daejeon | ARE IN SOUTH KOREA |  |
|----------------------|--------------------|--|
| 5. Seoul and Daeleon |                    |  |

| б. | <b>Buenos Aires</b> | IS IN ARGENTINA |  |
|----|---------------------|-----------------|--|

| o. | buellos Alles | AllesIS IN ANGENTINA |  |
|----|---------------|----------------------|--|
|    |               |                      |  |
|    |               |                      |  |
| _  |               |                      |  |

| /. | Vancouve | er and Ottawa | ARE IN CANADA |  |
|----|----------|---------------|---------------|--|
| 8. | Istanbul | IS IN TURKEY  |               |  |
|    |          |               |               |  |