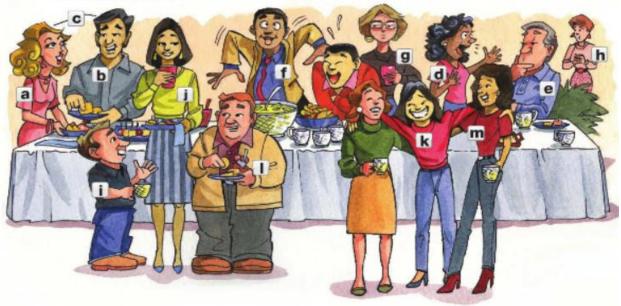

# **WORD POWER** Descriptions

- a. pretty
- b. handsome
- c. good-looking
- d. talkative
- e. quiet
- f. funny
- g. serious
- h. shy
- i. short
- j. tall
- k. friendly
- I. heavy