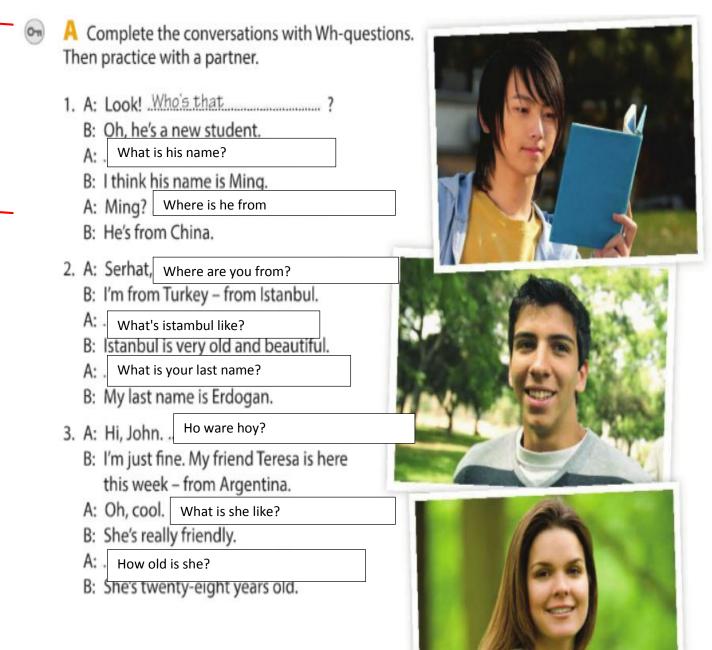

#### What's your name? My name is Jill.

Where are you from? I'm from Canada. How are you today?

I'm just fine.

#### Who's that? He's my brother. How old is he? He's twenty-one. What's he like? He's very nice.

Who's = Who is

Who are they? They're my classmates. Where are they from? They're from Rio. What's Rio like? It's very beautiful.