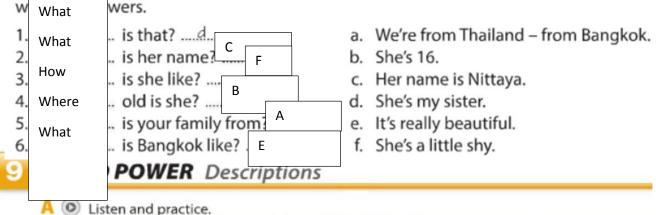

# What's your name? My name is Jill.

Where are you from? I'm from Canada. How are you today?

I'm just fine.

#### Who's that? He's my brother. How old is he? He's twenty-one. What's he like? He's very nice.

Who's = Who is

Who are they? They're my classmates. Where are they from? They're from Rio. What's Rio like? It's very beautiful.



## 2 Wh-questions with be

- Use what to ask about things. Use where to ask about places. Use Who to ask about people. Use What . . . like? to ask for a description.
- Use how to ask for a description: How are you today? Use How old to ask about age: How old is he?
- In answers about age, you can use only the number or the number + years old: He's 18. OR He's 18 years old.

Complete the questions with how, what, where, or who. Then match the questions





## Cities and countries

A Find and circle these countries in the puzzle.



**B** Where are these cities? Complete the sentences with the countries in part A.

#### 1. Delhi and Mumbai \_are in India.

| 2. Shanghai             | Is in China        |  |
|-------------------------|--------------------|--|
| 3. Tokyo                | Is in japan        |  |
| 4. São Paulo and Rio    | Are in brazil      |  |
| 5. Seoul and Daejeon    | Are in south korea |  |
| 6. Buenos Aires         | Is in argentina    |  |
| 7. Vancouver and Ottawa | Are in canada      |  |
| 8. Istanbul             | Is in turkey       |  |

# Answer the questions. AND DEV Delhi BHARA Della 1. A: Is he from Brazil? 2. A: Are they from India? B: No, he's not. He's from Ireland. B: Yes, they are, they are from delhi