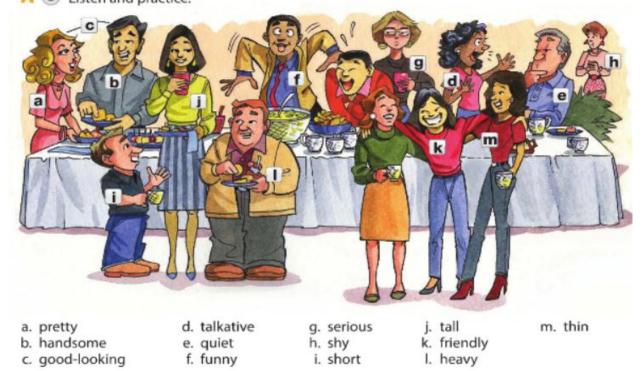

## 2 Wh-questions with be

- Use what to ask about things. Use where to ask about places. Use Who to ask about people. Use What . . . like? to ask for a description.
- Use how to ask for a description: How are you today? Use How old to ask about age: How old is he?
- In answers about age, you can use only the number or the number + years old: He's 18. OR He's 18 years old.