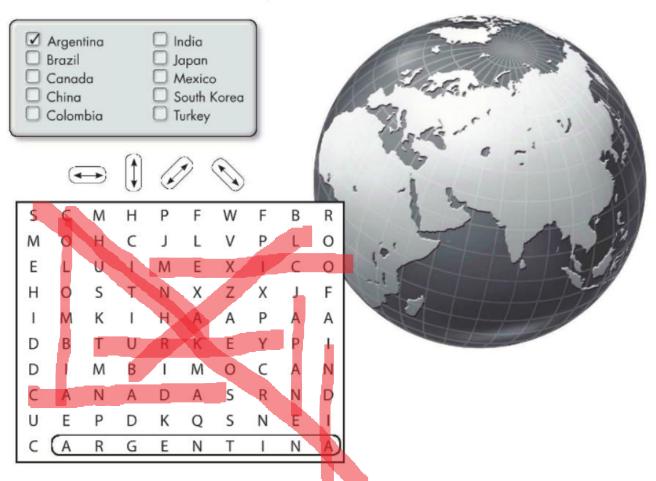

## Cities and countries

A Find and circle these countries in the puzzle.

**B** Where are these cities? Complete the sentences with the countries in part A.

#### 1. Delhi and Mumbai \_are in India.

| 2. Shanghai             | Is in China        |  |
|-------------------------|--------------------|--|
| 3. Tokyo                | Is in japan        |  |
| 4. São Paulo and Rio    | Are in brazil      |  |
| 5. Seoul and Daejeon    | Are in south korea |  |
| 6. Buenos Aires         | Is in argentina    |  |
| 7. Vancouver and Ottawa | Are in canada      |  |
| 8. Istanbul             | Is in turkey       |  |