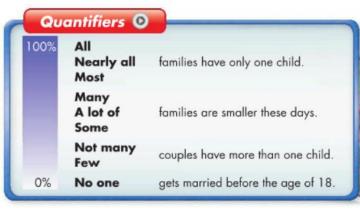

1. In the U.S., 75% of high school students go to college.

2. Seven percent of the people in Brazil are age 65 or older.

3. In India, 0% of the people vote before the age of 18.

4. Forty percent of the people in Sweden live alone.

5. In Singapore, 23% of the people speak English at home.

Use a lot of, all, few, nearly all before plural nouns: A lot of/All/Few/Nearly all families are small. Use no one before a verb: No one gets married before the age of 18.

Nearly all means "almost all."

Read the sentences about the small town of Monroe. Rewrite the sentences using the quantifiers in the box. Use each quantifier only once.

a lot of all few nearly all ✓ no one

In Monroe, 0% of the people drive before the age of 16.
 In Monroe, no one drives before the age of 16.

Ninety-eight percent of students finish high school.
 Nearly all of students finish hish school.

One hundred percent of children start school by the age of six.
 All of children starts school by the age of six

Eighty-nine percent of couples have more than one child.
 A lot of couples have more tan one child.

Twenty-three percent of families have more than four children. Few of families have more tan four children