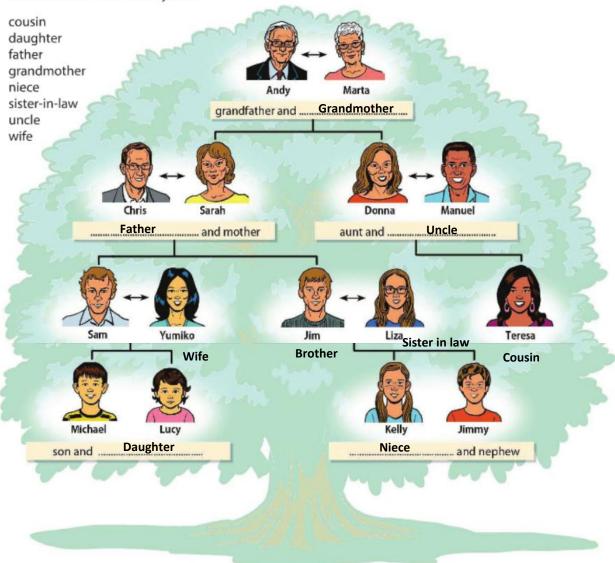

## **WORD POWER** Family

A Look at Sam's family tree. How are these people related to him? Add the words to the family tree.

- **B** Draw your family tree (or a friend's family tree). Then take turns talking about your families. Ask follow-up questions to get more information.
- A: There are five people in my family. I have two brothers and a sister.
- B: How old is your sister?