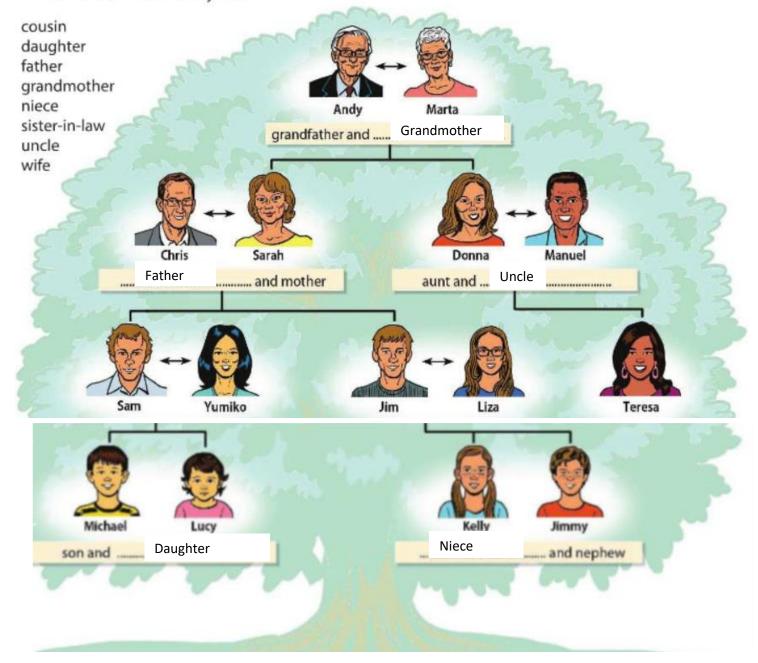

Nombre de alumno: Esmeralda Méndez López

Nombre del profesor: Ana Laura Culebro

Nombre del trabajo: 3RD PARTIAL ACTIVITY:

I COME FROM A BIG FAMILY

**Materia:** Ingles

Grado: 4

Grupo: A

A Look at Sam's family tree. How are these people related to him? Add the words to the family tree.