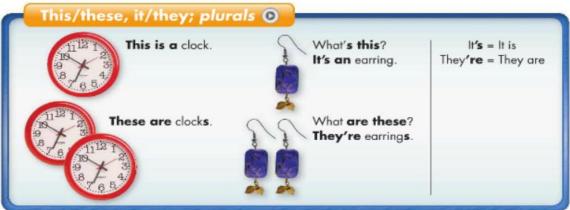

## TEMA PRINCIPAL: ARTICLES (A/AN) Y DEMONSTRATIVES (THAT, THIS, THOSE, THESE) (HACER LOS EJERCICIOS QUE TIENEN FLECHAS ROJAS)