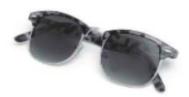

B: It's a camera

B: \_\_\_ It is a clock

\_\_\_\_ B: \_\_\_ They are earrings

4. A: What are \_\_\_ these \_\_\_ .? 6. A: What's \_\_

this

B: \_\_\_ They are markers B: \_\_\_ They are glasses B: \_\_\_ It is credential \_\_\_ .

Dana: Wow! What's this?

Chris: \_\_\_\_\_it's \_\_\_ a purse

Dana: Oh, cool. Thank \_\_\_\_\_\_\_, Chris.

Chris: \_\_ You're \_ welcome.

Eva: Now open \_\_\_\_ this \_ box.

Dana: OK. What \_\_\_ is \_\_ this?