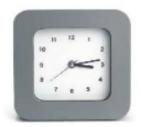

## Complete the questions with this or these. Then answer the questions.

| 1. A: What'sthis | ? |
|------------------|---|
|------------------|---|

2. A: What's \_\_\_\_\_ ? 3. A: What are \_\_\_\_these

B: It's a camera

B: \_\_\_ It is a clock

\_\_\_\_ B: \_\_\_ They are earrings

4. A: What are \_\_\_ these \_\_\_ .? 6. A: What's \_\_

this

B: \_\_\_ They are markers B: \_\_\_ They are glasses B: \_\_\_ It is credential \_\_\_ .