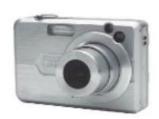

## Complete the questions with this or these. Then answer the questions.

| 1. A: What'sthis | ? |
|------------------|---|
|------------------|---|

2. A: What's \_\_\_\_\_ ? 3. A: What are \_\_\_\_these

B: It's a camera

B: \_\_\_ It is a clock

\_\_\_\_ B: \_\_\_ They are earrings

4. A: What are \_\_\_ these \_\_\_ .? 6. A: What's \_\_

this

B: \_\_\_ They are markers B: \_\_\_ They are glasses B: \_\_\_ It is credential \_\_\_ .