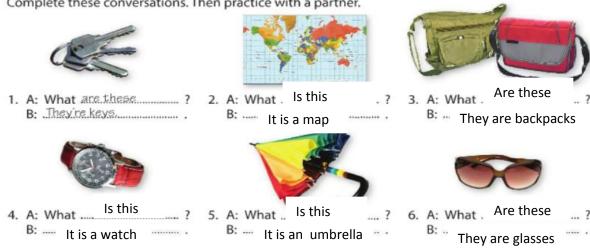

## Complete the questions with this or these. Then answer the questions.

| 1. A: What'sthis | ? |
|------------------|---|
|------------------|---|

2. A: What's \_\_\_\_\_ ? 3. A: What are \_\_\_\_these

B: It's a camera

B: \_\_\_ It is a clock

\_\_\_\_ B: \_\_\_ They are earrings

4. A: What are \_\_\_ these \_\_\_ .? 6. A: What's \_\_

this

B: \_\_\_ They are markers B: \_\_\_ They are glasses B: \_\_\_ It is credential \_\_\_ .