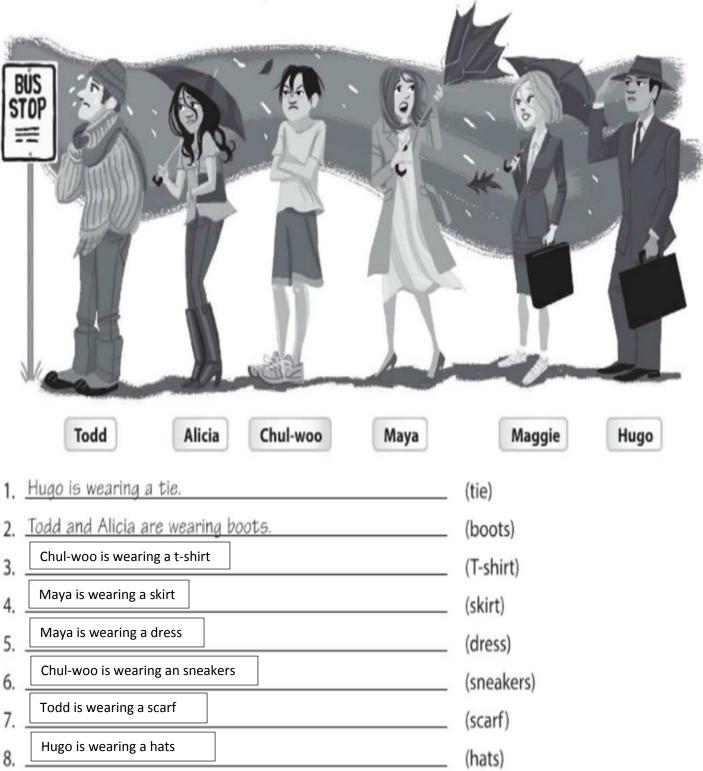

#### Waiting for the bus

A Write sentences. Use the words in parentheses.

B complete the chart with words from part A

| Clotbes for warm weather | Clotbes for cold weather |  |
|--------------------------|--------------------------|--|
| T-shirt                  | Sweater                  |  |
| Shorts                   | Gloves                   |  |
| Сар                      | Boots                    |  |
| Skirt                    | Jeans                    |  |
| Blouse                   | Hat                      |  |
|                          |                          |  |

## Waiting for the bus

A Write sentences. Use the words in parentheses.