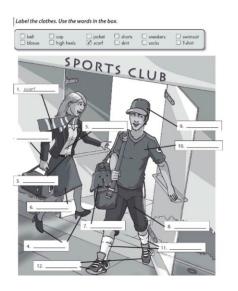

 $\bigcirc$  PAIR WORK Look around the classroom. What clothes do you ser? Tell a partner.

"I ser jeans a sweater boots, and scarf.

Label the clothes. Use the words in the box.

| *Belt   | *cap  | *Jacket | *shorts | *Sneakers | *Swimsuit |
|---------|-------|---------|---------|-----------|-----------|
| *Blouse | *High | *heels  | *Scarf  | * Socks   | *T-shirt  |

1. Scarf

- 2. Jacket
- 3. Belt
- 4. High heels
- 5. Blouse
- 6. Skirt
- 7. Swimsuit
- 8. Shorts
- 9. Cap
- 10. T-shirt
- 11. Socks
- 12. Sneakers