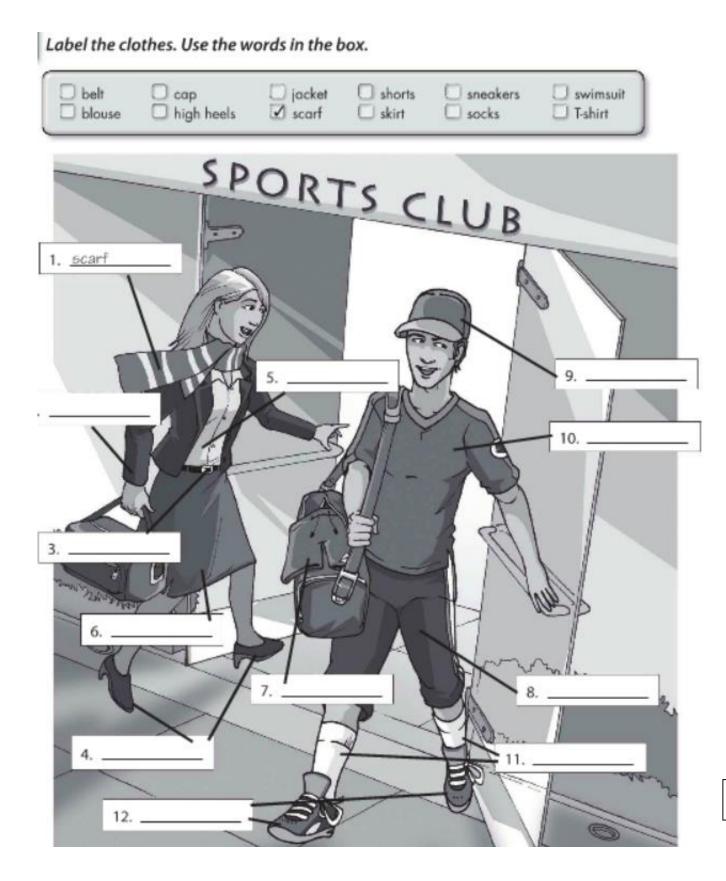

 $\bigcirc$  PAIR WORK Look around the classroom. What clothes do you ser? Tell a partner.

"I ser jeans a sweater boots, and scarf.

Label the clothes. Use the words in the box.

| *Belt   | *cap  | *Jacket | *shorts | *Sneakers | *Swimsuit |
|---------|-------|---------|---------|-----------|-----------|
| *Blouse | *High | *heels  | *Scarf  | * Socks   | *T-shirt  |

1. Scarf

- 2. Jacket
- 3. Belt
- 4. High heels
- 5. Blouse
- 6. Skirt
- 7. Swimsuit
- 8. Shorts
- 9. Cap
- 10. T-shirt
- 11. Socks
- 12. Sneakers