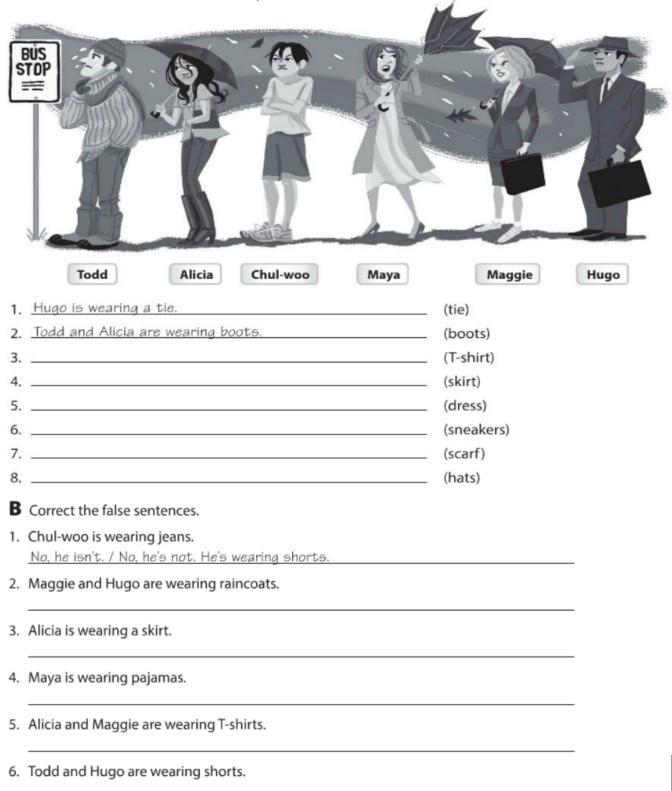

#### Waiting for the bus

A Write sentences. Use the words in parentheses.

B complete the chart with words from part A

| Clotbes for warm weather | Clotbes for cold weather |  |
|--------------------------|--------------------------|--|
| T-shirt                  | Sweater                  |  |
| Shorts                   | Gloves                   |  |
| Сар                      | Boots                    |  |
| Skirt                    | Jeans                    |  |
| Blouse                   | Hat                      |  |
|                          |                          |  |

## Waiting for the bus

A Write sentences. Use the words in parentheses.