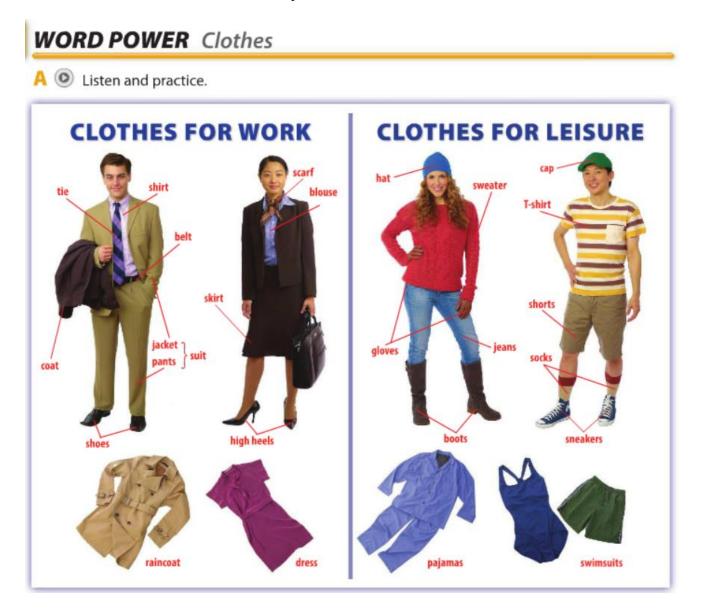

# Whose jeans are these?

B Complete the chart with words from part A.

|      | Clothes for warm weather | Clothes for cold weather                                                                                                                                                                                                                                                                                                                                                                                                                                                                                                                                                                                                                                                                                                                                                                                                                                                                                                                                                                                                                                                                                                                                                                                                                                                                                                                                                                                                                                                                                                                                                                                                                                                                                                                                                                                                                                                                                                                                                                                                                                                                                                      |
|------|--------------------------|-------------------------------------------------------------------------------------------------------------------------------------------------------------------------------------------------------------------------------------------------------------------------------------------------------------------------------------------------------------------------------------------------------------------------------------------------------------------------------------------------------------------------------------------------------------------------------------------------------------------------------------------------------------------------------------------------------------------------------------------------------------------------------------------------------------------------------------------------------------------------------------------------------------------------------------------------------------------------------------------------------------------------------------------------------------------------------------------------------------------------------------------------------------------------------------------------------------------------------------------------------------------------------------------------------------------------------------------------------------------------------------------------------------------------------------------------------------------------------------------------------------------------------------------------------------------------------------------------------------------------------------------------------------------------------------------------------------------------------------------------------------------------------------------------------------------------------------------------------------------------------------------------------------------------------------------------------------------------------------------------------------------------------------------------------------------------------------------------------------------------------|
| Číře |                          | An and a second |
|      |                          |                                                                                                                                                                                                                                                                                                                                                                                                                                                                                                                                                                                                                                                                                                                                                                                                                                                                                                                                                                                                                                                                                                                                                                                                                                                                                                                                                                                                                                                                                                                                                                                                                                                                                                                                                                                                                                                                                                                                                                                                                                                                                                                               |
| E    |                          |                                                                                                                                                                                                                                                                                                                                                                                                                                                                                                                                                                                                                                                                                                                                                                                                                                                                                                                                                                                                                                                                                                                                                                                                                                                                                                                                                                                                                                                                                                                                                                                                                                                                                                                                                                                                                                                                                                                                                                                                                                                                                                                               |
| 夏夏   |                          | · · · · · · · · · · · · · · · · · · ·                                                                                                                                                                                                                                                                                                                                                                                                                                                                                                                                                                                                                                                                                                                                                                                                                                                                                                                                                                                                                                                                                                                                                                                                                                                                                                                                                                                                                                                                                                                                                                                                                                                                                                                                                                                                                                                                                                                                                                                                                                                                                         |

### What clothes don't belong? Check ( $\checkmark$ ) the things.

| For work   | For leisure | For cold weather | For warm weather |
|------------|-------------|------------------|------------------|
| 🗆 shirt    | T-shirt     | boots            | 🔲 swimsuit       |
| shorts     | shorts      | 💭 scarf          | 🔲 T-shirt        |
| 🔲 tie      | 🔲 suit      | 💭 shorts         | 🔲 boots          |
| 🔲 belt     | sneakers    | pants            | sneakers         |
| 🗹 swimsuit | 🔲 jeans     | sweater          | shorts           |
| shoes      | gloves      | gloves           | sweater          |
| 🔲 jacket   | high heels  | 🔲 T-shirt        | 🔲 сар            |

#### Waiting for the bus

A Write sentences. Use the words in parentheses.

B complete the chart with words from part A

| Clotbes for warm weather | Clotbes for cold weather |  |
|--------------------------|--------------------------|--|
| T-shirt                  | Sweater                  |  |
| Shorts                   | Gloves                   |  |
| Сар                      | Boots                    |  |
| Skirt                    | Jeans                    |  |
| Blouse                   | Hat                      |  |
|                          |                          |  |