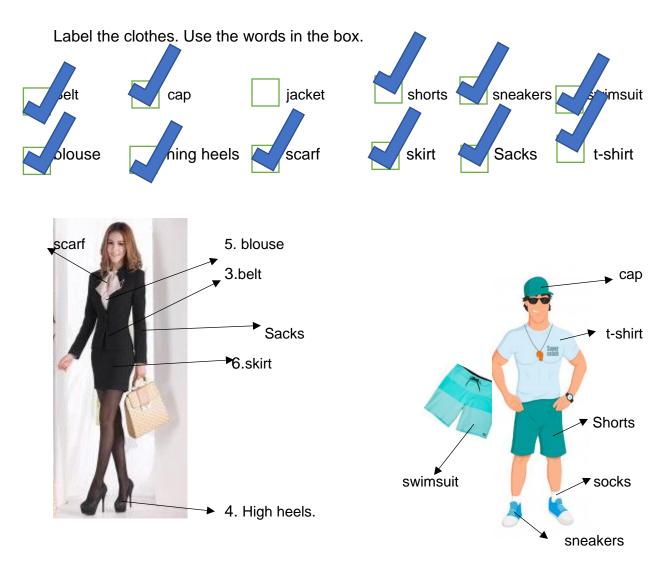

Comitán de Domínguez Chiapas octubre 2020.

B. complete the chart with words from part 4.

| Clothes for warn weather |                                              | clothes for cold weather |                                                                      |  |
|--------------------------|----------------------------------------------|--------------------------|----------------------------------------------------------------------|--|
|                          | l use blouse, shorts, cap<br>And flip flops. | BUENOS<br>DIAS<br>BRRRR. | I use pants, gloves, hat and<br>Sweater, scarf, socks and<br>Tennis. |  |

| For work | for leisure | for cold weather | for warm weather |
|----------|-------------|------------------|------------------|
| Shirt    | t-shirt     | boots            | swimsuit         |
| Shorts   | shorts      | Scarf            | t-shirt          |
| Tie      | suit        | shorts           | boots            |
| Belt     | sneakers    | pants            | sneakers         |
| Swimsuit | jeans       | Sweater          | shorts           |
| Shoes    | gloves      | gloves           | sweater          |
| Jacket   | high heels  | t-shirt          | сар              |