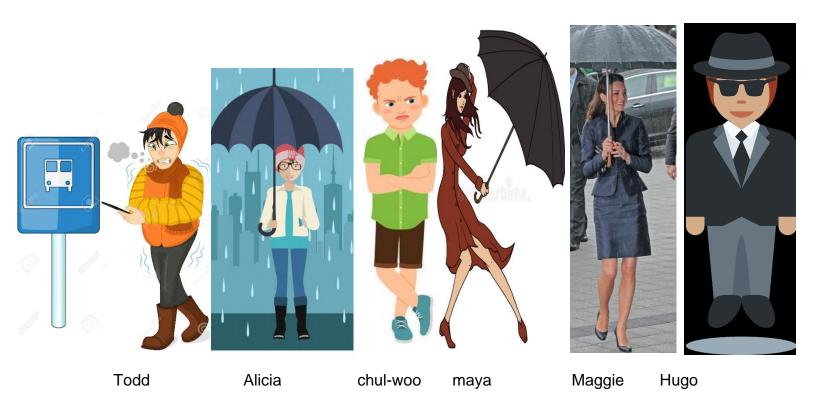

Waiting for the bus.

A. Write sentences. Use the words in parentheses.

- 1. Hugo is wearing a tie (tie)
- 2. Todd and Alicia are wearing boots(boots).
- 3. Chul-woo is wearing a t- shirt (t-shirt)
- 4. Maggie is wearing a skirt(skirt)
- 5. Maya is wearing a dress(dress).
- 6. Maya is wearing a sneakers. (sneakers).
- 7. Todd is wearing a scarf. (scarf).
- 8. Todd and Hugo are wearing hats(hats).
- B. Correct the false sentences.
  - 1. Chul- woo is wearing jeans.

No, he isn't / no, he's not. He's wearing shorts.

- Maggie and Hugo are wearing raincoats. No, they isn't /no they's not. They's wearing suit.
- 3. Alicia es wearing a skirt.

No, she isn't / no, she's not.she's wearing trousers.

- 4. Maya is wearing pajamas. No, she isn't / no, she's not. She's wearing dress.
- 5. Alicia and Maggie are wearing t- shirt. No, they isn't / no, they's not. They's wearing blouse.
- 6. Todd and Hugo are wearing shorts. No, they isn't / no, they's not. They's wearing trousers.