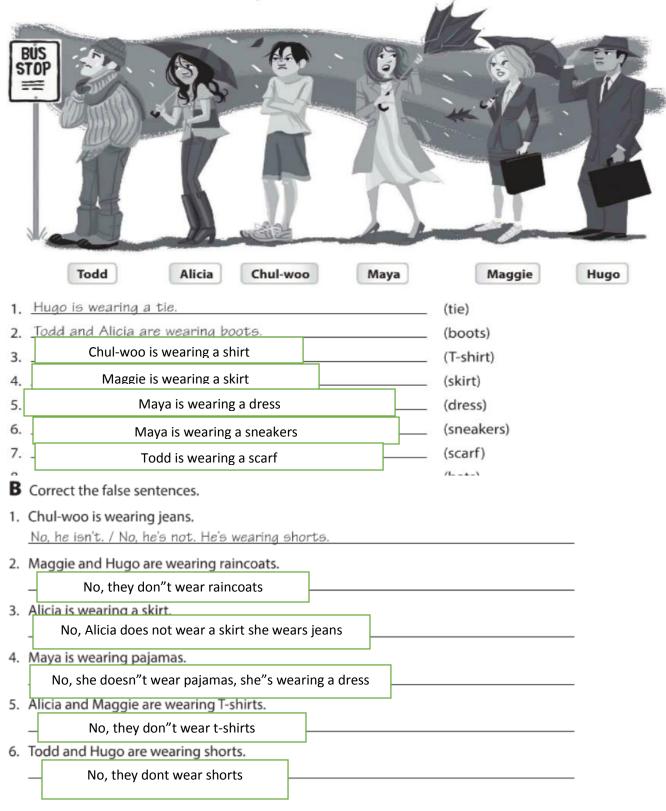

white         The screen in my living roo mis black         The teachers table is brown         The curtains in my living room are light blue         My notebook is pink         My backpack is red | Mv chair is dark blue         The walls of my living room are white         The screen in my living roo mis black         The teachers table is brown         The curtains in my living room are light blue         My notebook is pink         My backpack is red | Mv chair is dark blue         The walls of my living room are white         The screen in my living roo mis black         The teachers table is brown         The curtains in my living room are light blue         My notebook is pink         My backpack is red |



### Waiting for the bus

A Write sentences. Use the words in parentheses.