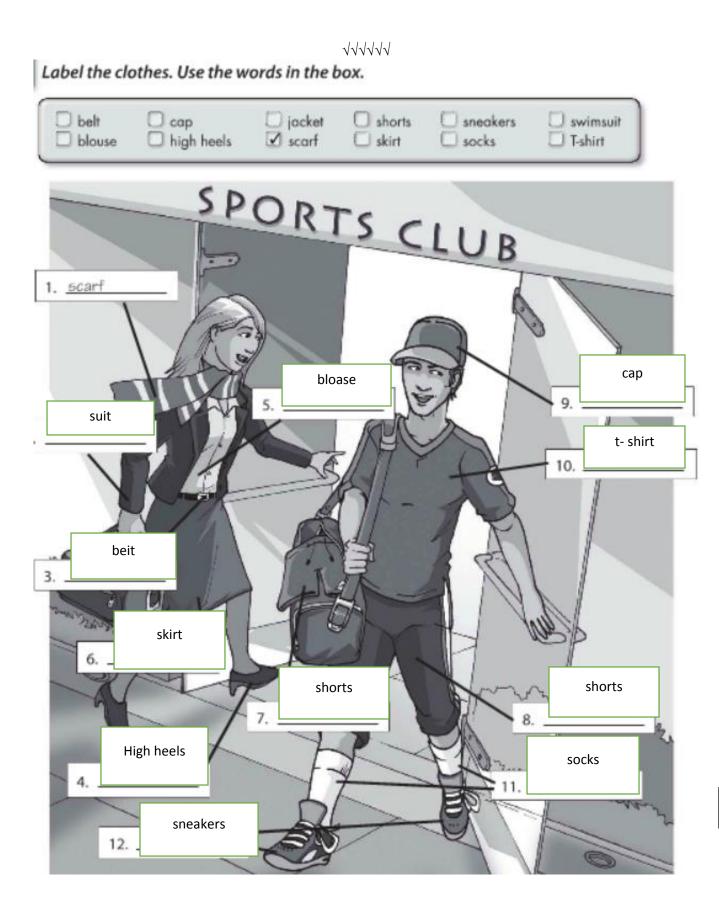

## Whose jeans are these?

### B Complete the chart with words from part A.

**C PAIR WORK** Look around the classroom. What clothes do you see? Tell a partner.

"I see jeans, a sweater, boots, and . . ."