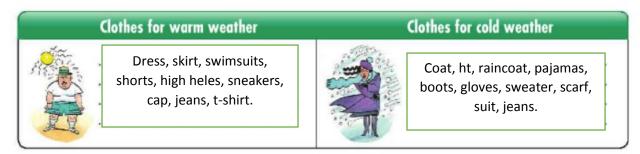

### What clothes don't belong? Check ( $\checkmark$ ) the things. For work For leisure For cold weather For warm weather v v shirt T-shirt boots swimsuit ٧ shorts shorts scarf T-shirt v v tie **shorts** boots suit belt sneakers ٦/ pants sneakers v swimsuit ٧ shorts jeans sweater v v shoes gloves gloves 🔲 sweater jacket high heels 🕽 T-shirt cap ٧ v