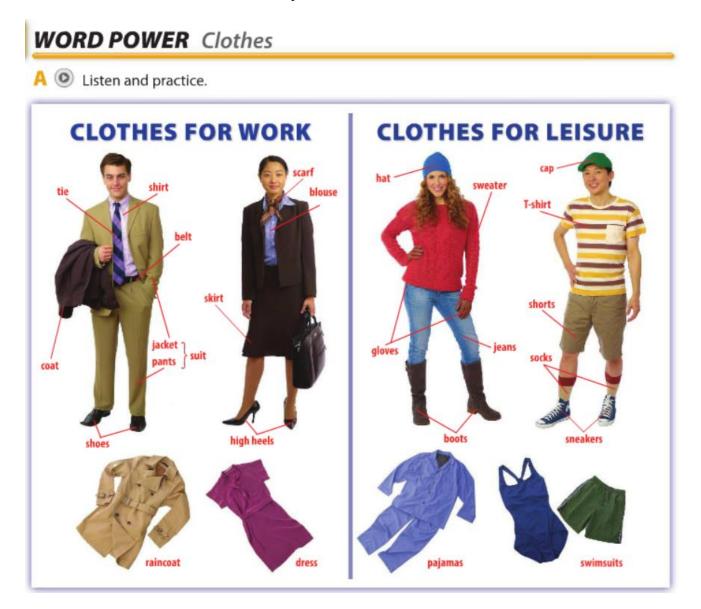

## Whose jeans are these?

### B Complete the chart with words from part A.

**C PAIR WORK** Look around the classroom. What clothes do you see? Tell a partner.

"I see jeans, a sweater, boots, and . . ."