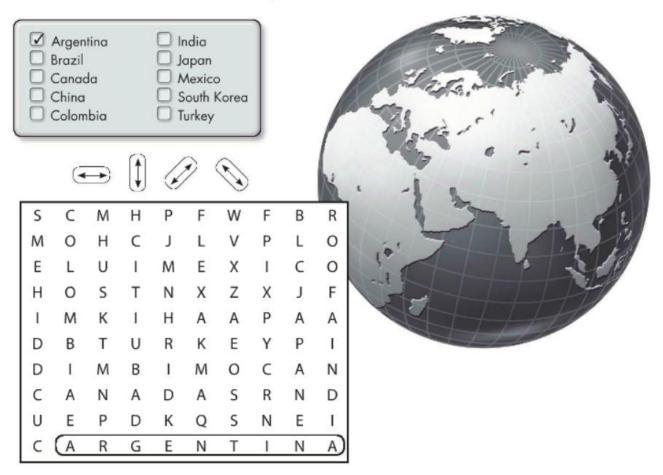

#### Cities and countries

A Find and circle these countries in the puzzle.

**B** Where are these cities? Complete the sentences with the countries in part A.

- 1. Delhi and Mumbai \_are in India.
- 2. Shanghai \_\_\_\_\_
- 3. Tokyo \_\_\_\_\_

4. São Paulo and Rio \_\_\_\_\_

- 5. Seoul and Daejeon \_\_\_\_\_
- 6. Buenos Aires \_\_\_\_\_

7. Vancouver and Ottawa \_\_\_\_\_

8. Istanbul \_\_\_\_\_

3... WHAT SHE IS LIKE? F

4... HOW HOLD IS SHE? B

5...WHERE IS YOUR FAMILY FROM? A

6... WHAT IS BANGKOK LIKE? E

ACTIVITY #3 WHERE ARE THESE CITIES? COMPLETE THE SENTENCE WITH THE COUNTRIES IN PART A.

1.. DELHI AND MUMBAI ARE IN INDIA.

- 2.. SHANGHAI **ARE IN CHINA**.
- 3.. TOKIO ARE IN JAPAN.
- 4.. SAO PAULO AND RIO ARE IN BRAZIL.
- 5.. SEOUL AND DAEJEON ARE IN SUTH KOREA.
- 6.. BUENOS AIRES ARE IN ARGENTINA.
- 7.. VANCOUVER AND OTTAWA **ARE AND CANADA**.
- 8.. ISTANBUL **ARE IN TURKEY.**