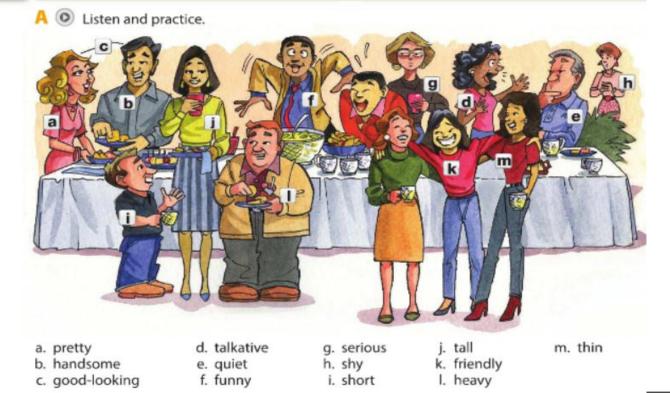

A Complete the conversations with Wh-questions. Then practice with a partner.

- 1. A: Look! Who's that ? B: Oh, he's a new student. A: .....? B: I think his name is Ming. A: Ming? .....? B: He's from China. 2. A: Serhat, .....? B: I'm from Turkey - from Istanbul. A: .....? B: Istanbul is very old and beautiful. A: .....? B: My last name is Erdogan. 3. A: Hi, John. .... ? B: I'm just fine. My friend Teresa is here this week - from Argentina. A: Oh, cool. .....? B: She's really friendly.
  - A: .....?
  - B: She's twenty-eight years old.

#### **ACTIVITY #1** A complete the conversations with wh- questions.

The practice with a partner.

1. A: LOOK! WHO S THAT?

B: OH, HE S NEW STUDENT.

#### A: WHAT IS HE NAME?

B: I THING HIS NAME MING.

#### A: MING? WHERE HIS FROM?

B: HE S FROM CHINA.

#### 2. A: SERHAT, WHERE ARE YOU FROM?

B: I M FROM TURKEY- FROM ISTAMBUL.

#### A: WHAT S ISTAMBUL LIKE.

B: ESTAMBUL IS VERY OLD AND BEAUTIFULL

#### A: WHAT IS YOUR LAST NAME?

B: MY LAST NAME IS ERDOGAN.

#### 3. A: HI, JOHN. HOW ARE YOU?

B: IM JUST FINE. MY FRIEND TERESA IS HERE.

THISE WEEK- FROM ARGENTINA.

#### A: OH! COOL. WHAT IS TERESA LIKE.

B: SHE S REALLY FRIENDLY.

#### A: HOW OLD IS SHE.

B: SHE S TWENTY- EIGHT YEARS OLD

**ACTIVITY #2** COMPLETE THE QUESTIONS WITH, HOW, WHAT, WHERE, OR WHO. THEN MATCH THE QUESTIONS WITH THE ANSWERS.

1... WHO IS THAT? D

2...WHAT IS HERE NAME? C