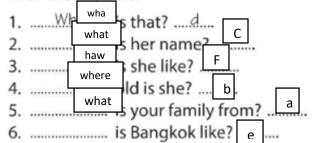

Complete the questions with how, what, where, or who. Then match the questions with the answers.

- a. We're from Thailand from Bangkok.
- b. She's 16.
- c. Her name is Nittaya.
- She's my sister.
- e. It's really beautiful.
- f. She's a little shy.