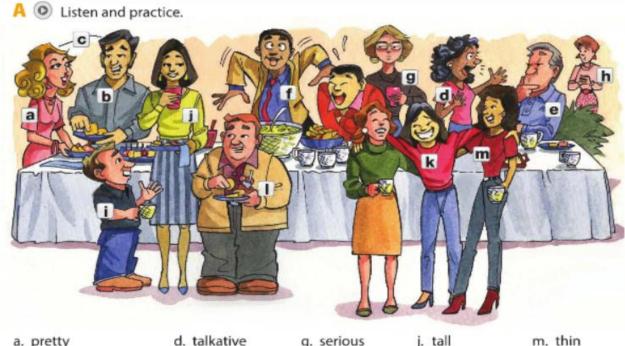

# **WORD POWER** Descriptions

- a. pretty
- b. handsome
- c. good-looking
- d. talkative
- e. quiet
- f. funny
- g. serious
- h. shy
- i. short
- j. tall
- k. friendly
- heavy