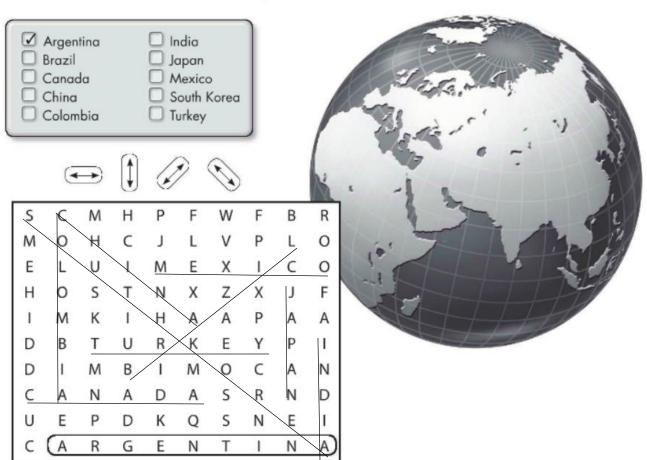

#### Cities and countries

A Find and circle these countries in the puzzle.

**B** Where are these cities? Complete the sentences with the countries in part A.

| 1.        | Delhi and Mumbai are in India. |       |  |  |  |          |    |  |  |  |
|-----------|--------------------------------|-------|--|--|--|----------|----|--|--|--|
| 2.        | Shanghai                       |       |  |  |  | china    |    |  |  |  |
|           | Tokyo                          | Japan |  |  |  |          |    |  |  |  |
|           | São Paulo and Rio              |       |  |  |  |          |    |  |  |  |
|           | Seoul and DaejeonSouthkorea    |       |  |  |  |          |    |  |  |  |
|           | Buenos Aires                   |       |  |  |  | argentii | na |  |  |  |
|           | Vancouver and OttawaCanada     |       |  |  |  |          |    |  |  |  |
|           | Istanbul                       |       |  |  |  | turkey   |    |  |  |  |
| $\circ$ . | 13(0110/01                     |       |  |  |  |          | _  |  |  |  |